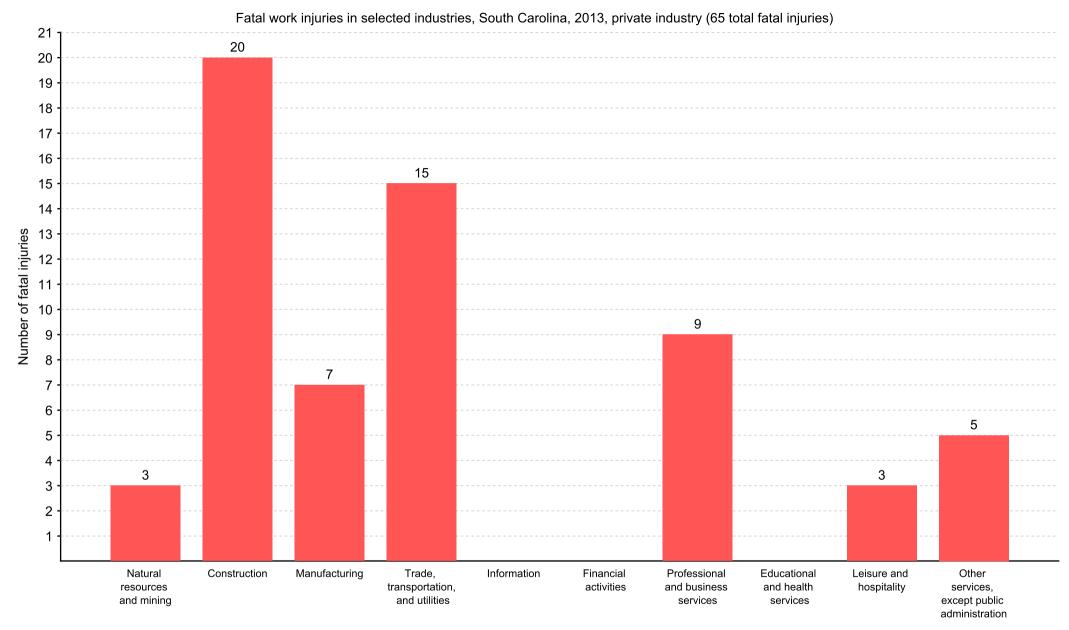

Industry

[SOURCE: U.S. Bureau of Labor Statistics, U.S. Department of Labor, 2015]

Fatal work injuries in selected industries, South Carolina, 2013, private industry (65 total fatal injuries)

| Characteristics                              | Value |
|----------------------------------------------|-------|
| Natural resources and mining                 | 3     |
| Construction                                 | 20    |
| Manufacturing                                | 7     |
| Trade, transportation, and utilities         | 15    |
| Information                                  | -     |
| Financial activities                         | -     |
| Professional and business services           | 9     |
| Educational and health services              | -     |
| Leisure and hospitality                      | 3     |
| Other services, except public administration | 5     |