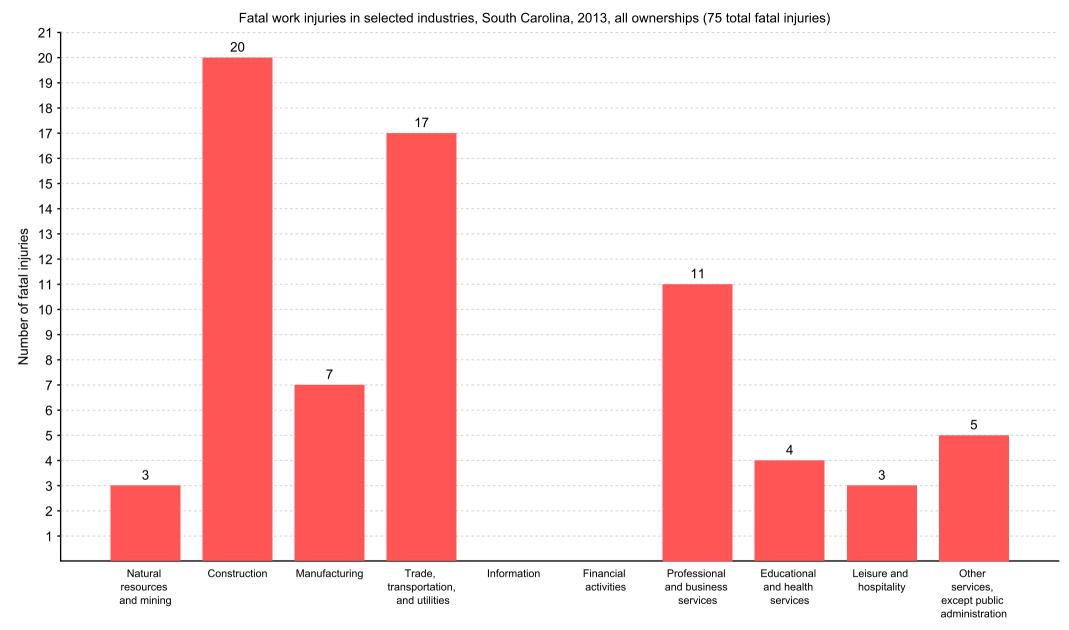

Industry

[SOURCE : U.S. Bureau of Labor Statistics, U.S. Department of Labor, 2015]

Fatal work injuries in selected industries, South Carolina, 2013, all ownerships (75 total fatal injuries)

| Characteristics                              | Value |
|----------------------------------------------|-------|
| Natural resources and mining                 | 3     |
| Construction                                 | 20    |
| Manufacturing                                | 7     |
| Trade, transportation, and utilities         | 17    |
| Information                                  | -     |
| Financial activities                         | -     |
| Professional and business services           | 11    |
| Educational and health services              | 4     |
| Leisure and hospitality                      | 3     |
| Other services, except public administration | 5     |