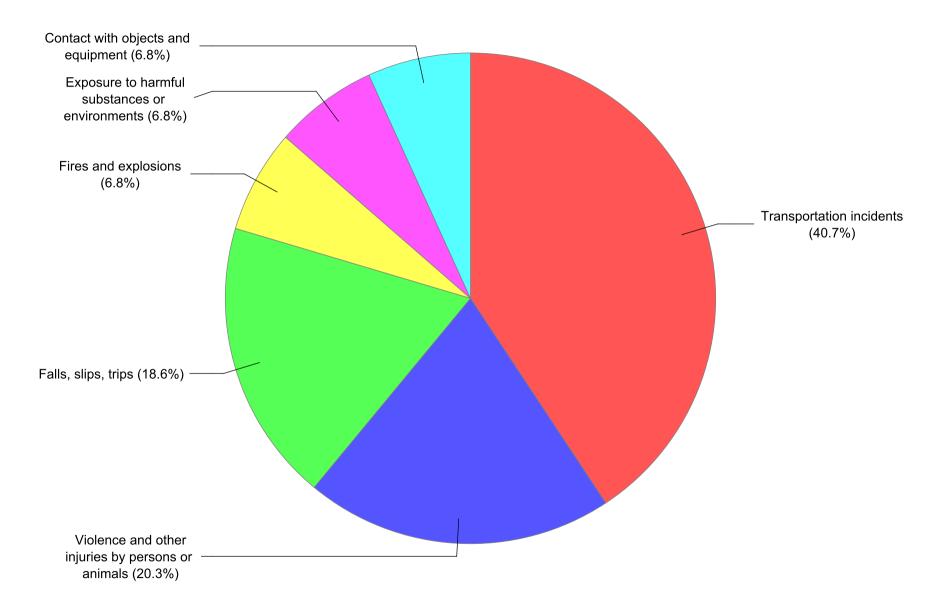

Workplace fatal injuries by event or exposure, private industry, South Carolina, 2014 (59 total fatal injuries)

| Characteristics                                   | Value |
|---------------------------------------------------|-------|
| Transportation incidents                          | 24    |
| Violence and other injuries by persons or animals | 12    |
| Falls, slips, trips                               | 11    |
| Fires and explosions                              | 4     |
| Exposure to harmful substances or environments    | 4     |
| Contact with objects and equipment                | 4     |
| Other not reported                                | 0     |

Workplace fatal injuries by event or exposure, private industry, South Carolina, 2014 (59 total fatal injuries)

[SOURCE: U.S. Bureau of Labor Statistics, U.S. Department of Labor, 2016]