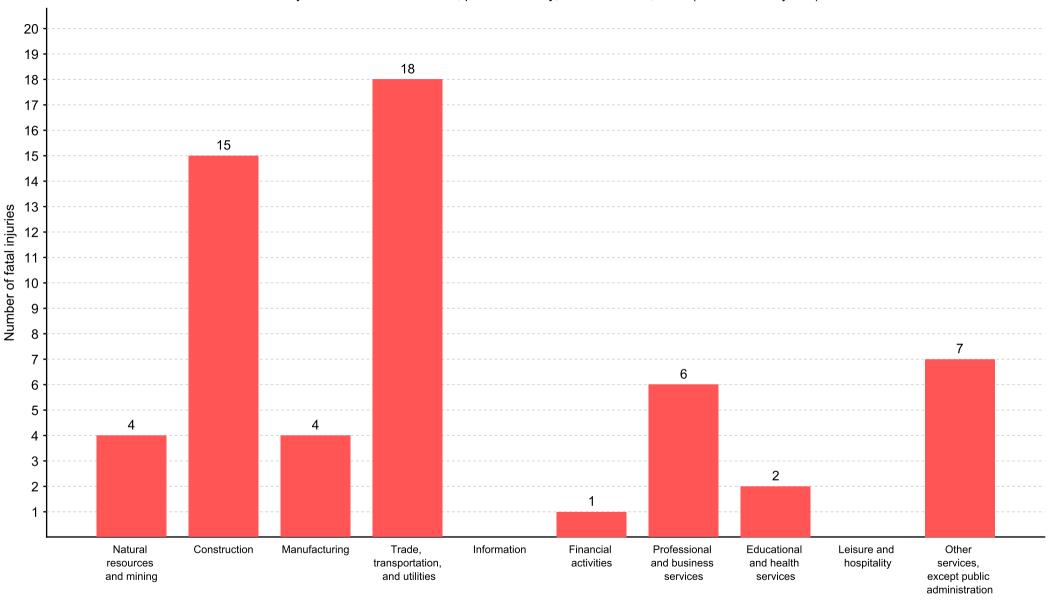

| Characteristics                              | Value |
|----------------------------------------------|-------|
| Natural resources and mining                 | 4     |
| Construction                                 | 15    |
| Manufacturing                                | 4     |
| Trade, transportation, and utilities         | 18    |
| Information                                  | -     |
| Financial activities                         | 1     |
| Professional and business services           | 6     |
| Educational and health services              | 2     |
| Leisure and hospitality                      | -     |
| Other services, except public administration | 7     |

## Fatal work injuries in selected industries, private industry, South Carolina, 2014 (59 total fatal injuries)

Industry

[SOURCE : U.S. Bureau of Labor Statistics, U.S. Department of Labor, 2016]