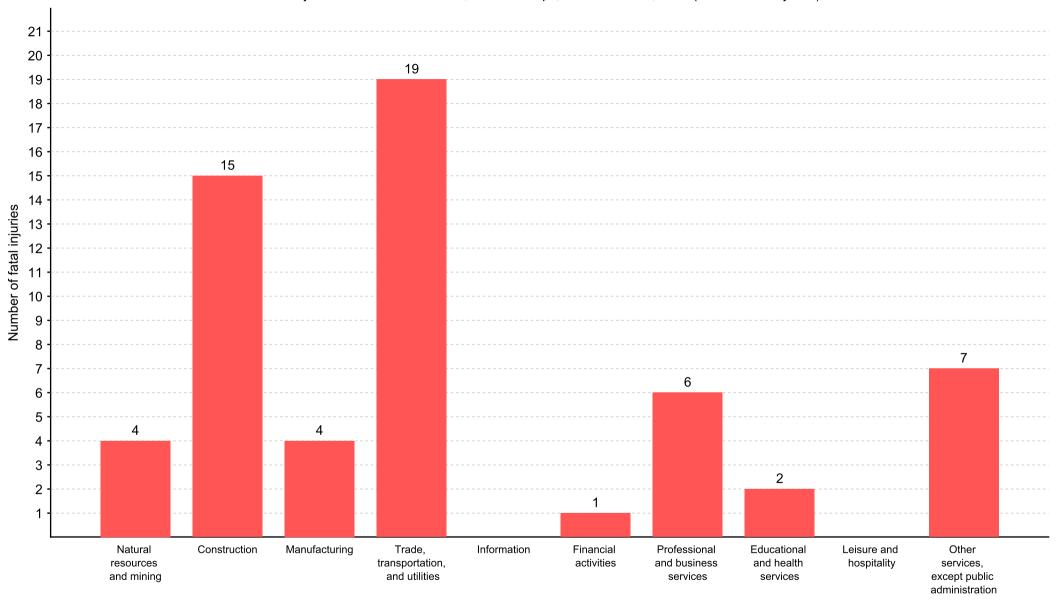

Fatal work injuries in selected industries, all ownerships, South Carolina, 2014 (64 total fatal injuries)

| Characteristics                              | Value |
|----------------------------------------------|-------|
| Natural resources and mining                 | 4     |
| Construction                                 | 15    |
| Manufacturing                                | 4     |
| Trade, transportation, and utilities         | 19    |
| Information                                  | -     |
| Financial activities                         | 1     |
| Professional and business services           | 6     |
| Educational and health services              | 2     |
| Leisure and hospitality                      | -     |
| Other services, except public administration | 7     |

Industry

[SOURCE: U.S. Bureau of Labor Statistics, U.S. Department of Labor, 2016]