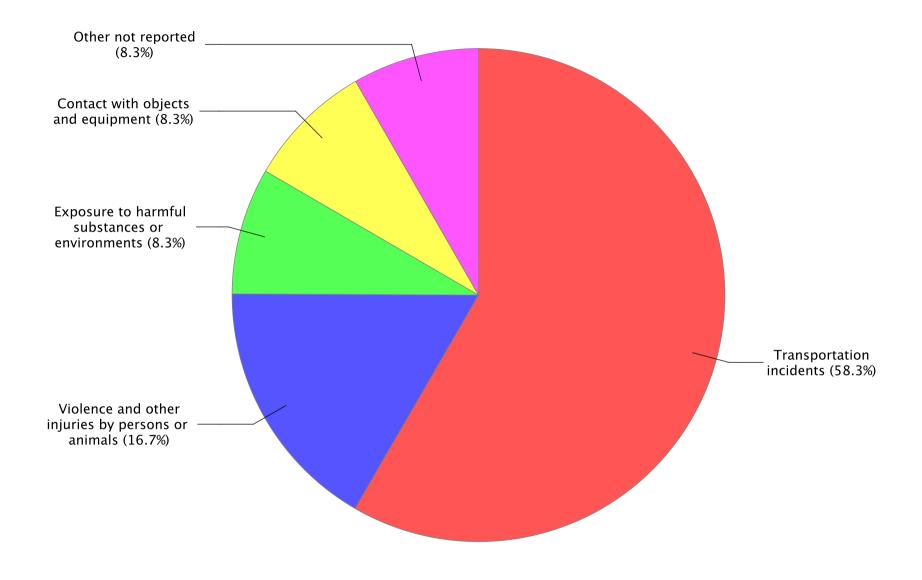

Workplace fatal injuries by event or exposure, government, South Carolina, 2015 (12 total fatal injuries)

| Characteristics                                   | Value |
|---------------------------------------------------|-------|
| Fires and explosions                              | -     |
| Falls, slips, trips                               | -     |
| Transportation incidents                          | 7     |
| Violence and other injuries by persons or animals | 2     |
| Exposure to harmful substances or environments    | 1     |
| Contact with objects and equipment                | 1     |
| Other not reported                                | 1     |

## Workplace fatal injuries by event or exposure, government, South Carolina, 2015 (12 total fatal injuries)

[SOURCE: U.S. Bureau of Labor Statistics, U.S. Department of Labor, 2016]