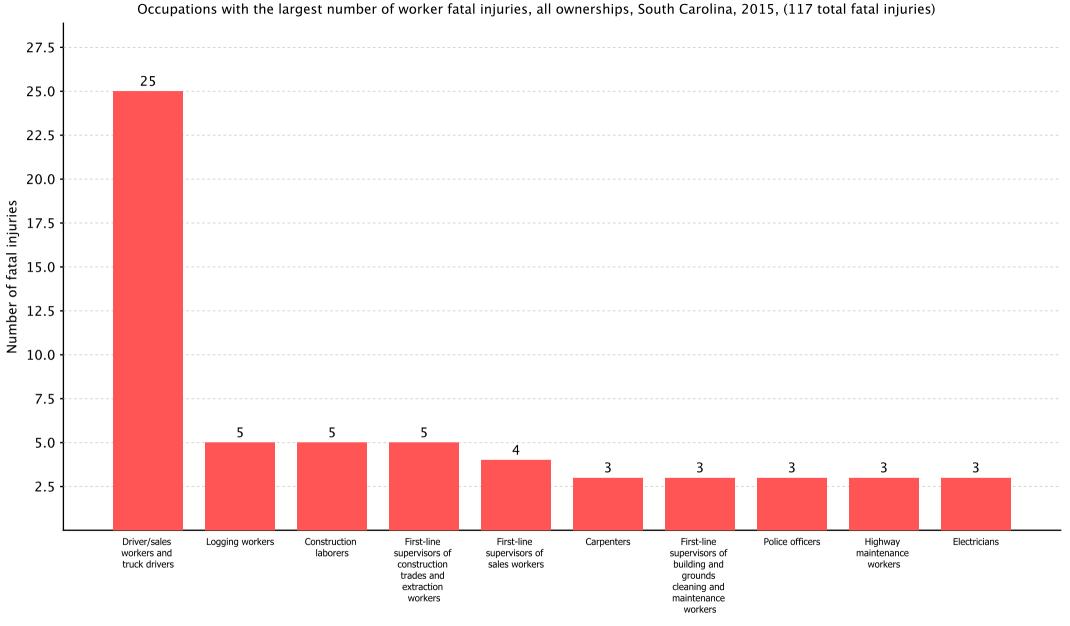

| Characteristics                                                                 | Value |
|---------------------------------------------------------------------------------|-------|
| Driver/sales workers and truck drivers                                          | 25    |
| Logging workers                                                                 | 5     |
| Construction laborers                                                           | 5     |
| First-line supervisors of construction trades and extraction workers            | 5     |
| First-line supervisors of sales workers                                         | 4     |
| Carpenters                                                                      | 3     |
| First-line supervisors of building and grounds cleaning and maintenance workers | 3     |
| Police officers                                                                 | 3     |
| Highway maintenance workers                                                     | 3     |
| Electricians                                                                    | 3     |