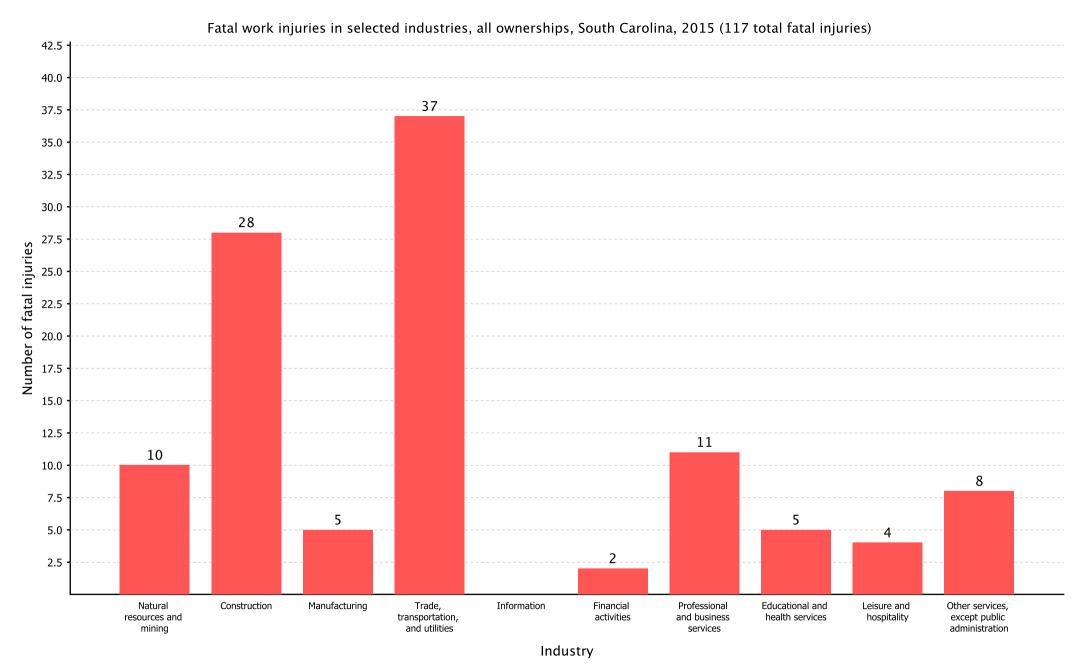

Fatal work injuries in selected industries, all ownerships, South Carolina, 2015 (117 total fatal injuries)

| Characteristics                              | Value |
|----------------------------------------------|-------|
| Natural resources and mining                 | 10    |
| Construction                                 | 28    |
| Manufacturing                                | 5     |
| Trade, transportation, and utilities         | 37    |
| Information                                  | -     |
| Financial activities                         | 2     |
| Professional and business services           | 11    |
| Educational and health services              | 5     |
| Leisure and hospitality                      | 4     |
| Other services, except public administration | 8     |

[SOURCE: U.S. Bureau of Labor Statistics, U.S. Department of Labor, 2016]