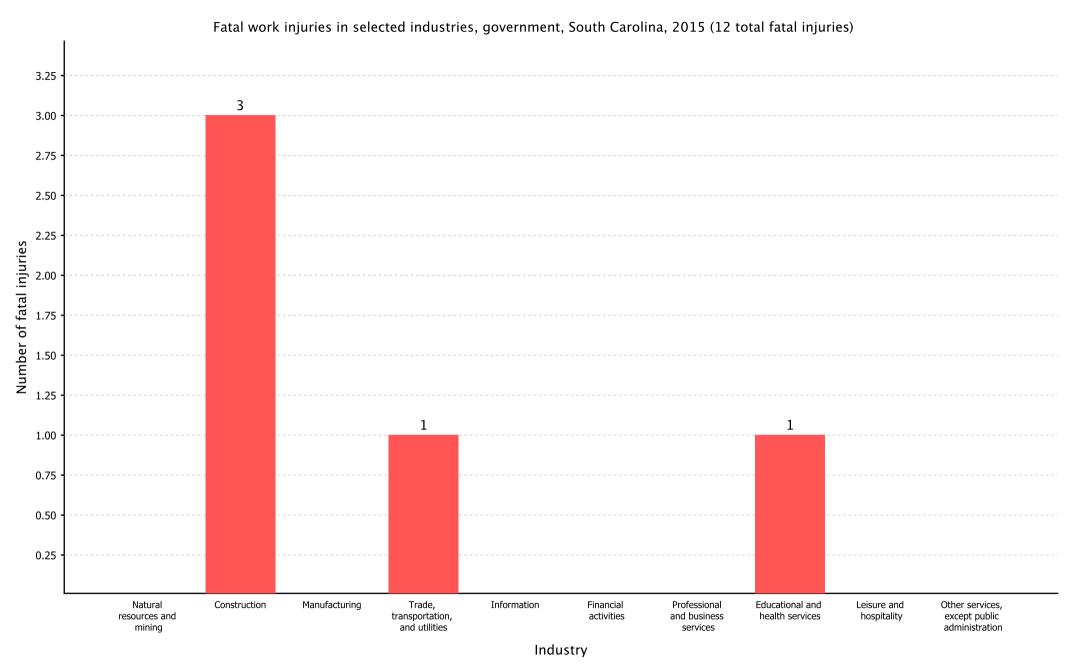

Fatal work injuries in selected industries, government, South Carolina, 2015 (12 total fatal injuries)

| Characteristics                              | Value |
|----------------------------------------------|-------|
| Natural resources and mining                 | -     |
| Construction                                 | 3     |
| Manufacturing                                | -     |
| Trade, transportation, and utilities         | 1     |
| Information                                  | -     |
| Financial activities                         | -     |
| Professional and business services           | -     |
| Educational and health services              | 1     |
| Leisure and hospitality                      | -     |
| Other services, except public administration | -     |