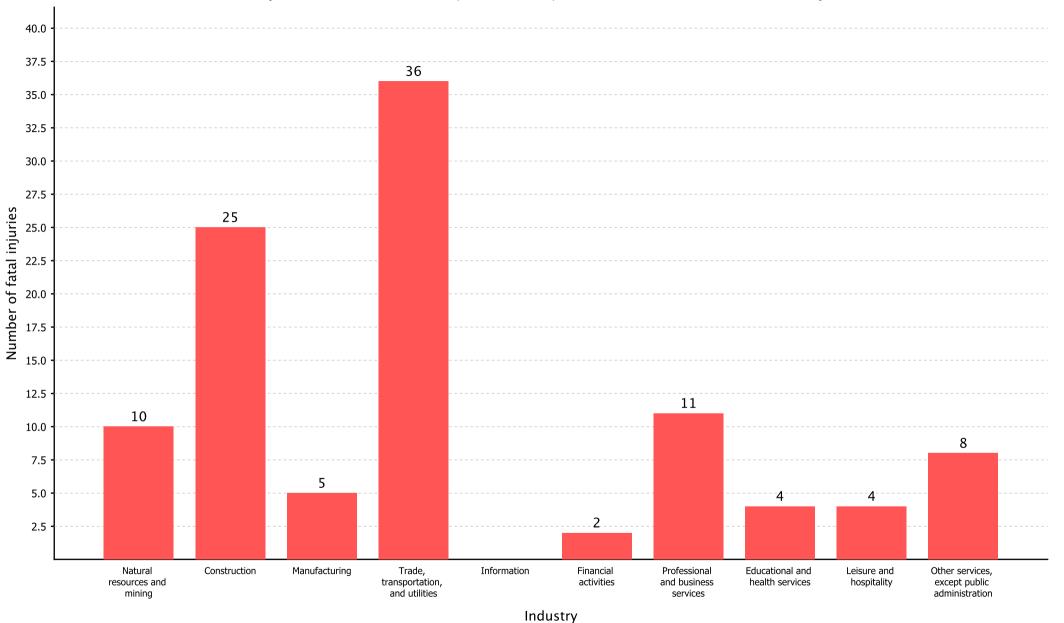

| Characteristics                              | Value |
|----------------------------------------------|-------|
| Natural resources and mining                 | 10    |
| Construction                                 | 25    |
| Manufacturing                                | 5     |
| Trade, transportation, and utilities         | 36    |
| Information                                  | -     |
| Financial activities                         | 2     |
| Professional and business services           | 11    |
| Educational and health services              | 4     |
| Leisure and hospitality                      | 4     |
| Other services, except public administration | 8     |

Fatal work injuries in selected industries, private industry, South Carolina, 2015 (105 total fatal injuries)

[SOURCE : U.S. Bureau of Labor Statistics, U.S. Department of Labor, 2016]