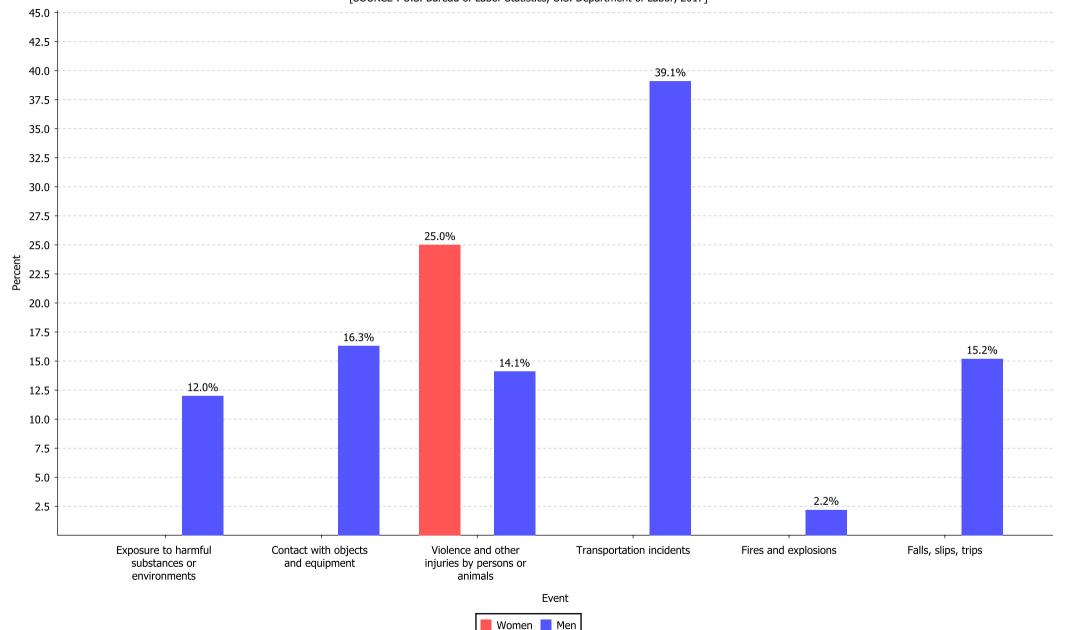

Fatal work injuries varied between men and women, all ownerships, South Carolina, 2016 (92 men, 4 women)

| Characteristics                                   | Men | Women |
|---------------------------------------------------|-----|-------|
| Exposure to harmful substances or environments    | 11  | -     |
| Contact with objects and equipment                | 15  | -     |
| Violence and other injuries by persons or animals | 13  | 1     |
| Transportation incidents                          | 36  | -     |
| Fires and explosions                              | 2   | -     |
| Falls, slips, trips                               | 14  | -     |

Fatal work injuries varied between men and women, all ownerships, South Carolina, 2016 (92 men, 4 women)

[SOURCE: U.S. Bureau of Labor Statistics, U.S. Department of Labor, 2017]