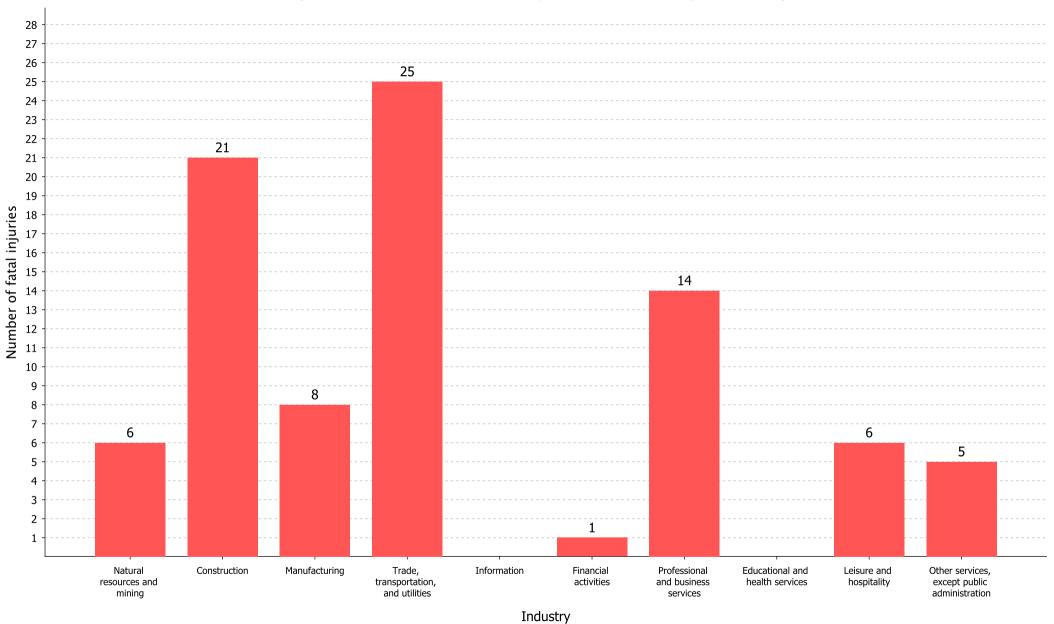

Fatal work injuries in selected industries, all ownerships, South Carolina, 2016 (96 total fatal injuries)

| Characteristics                              | Value |
|----------------------------------------------|-------|
| Natural resources and mining                 | 6     |
| Construction                                 | 21    |
| Manufacturing                                | 8     |
| Trade, transportation, and utilities         | 25    |
| Information                                  | -     |
| Financial activities                         | 1     |
| Professional and business services           | 14    |
| Educational and health services              | -     |
| Leisure and hospitality                      | 6     |
| Other services, except public administration | 5     |

[SOURCE: U.S. Bureau of Labor Statistics, U.S. Department of Labor, 2017]