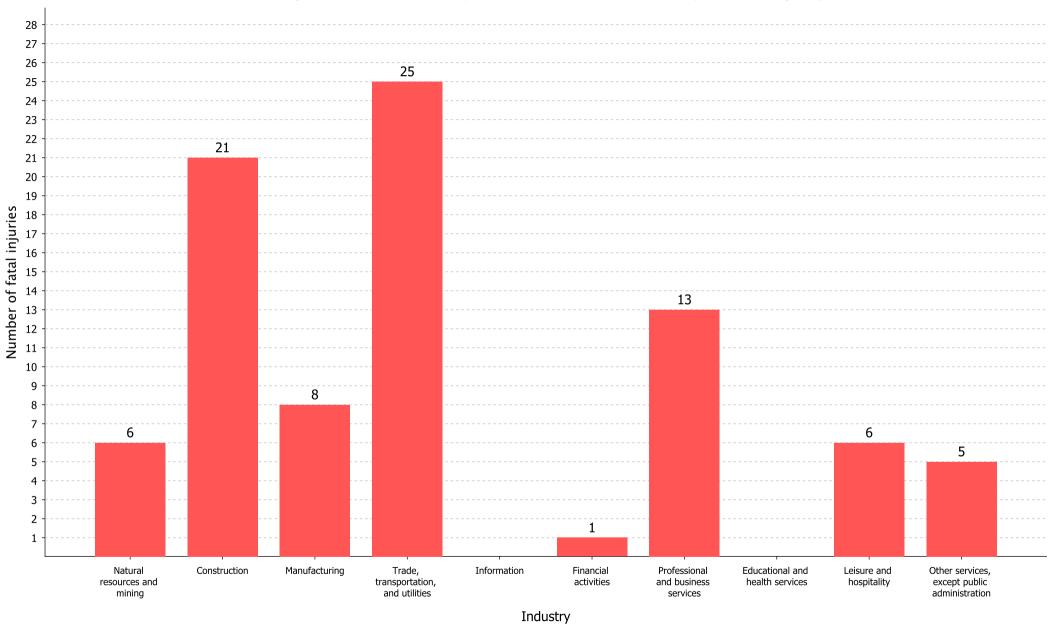

| Characteristics                              | Value |
|----------------------------------------------|-------|
| Natural resources and mining                 | 6     |
| Construction                                 | 21    |
| Manufacturing                                | 8     |
| Trade, transportation, and utilities         | 25    |
| Information                                  | -     |
| Financial activities                         | 1     |
| Professional and business services           | 13    |
| Educational and health services              | -     |
| Leisure and hospitality                      | 6     |
| Other services, except public administration | 5     |

Fatal work injuries in selected industries, private industry, South Carolina, 2016 (86 total fatal injuries)

[SOURCE : U.S. Bureau of Labor Statistics, U.S. Department of Labor, 2017]