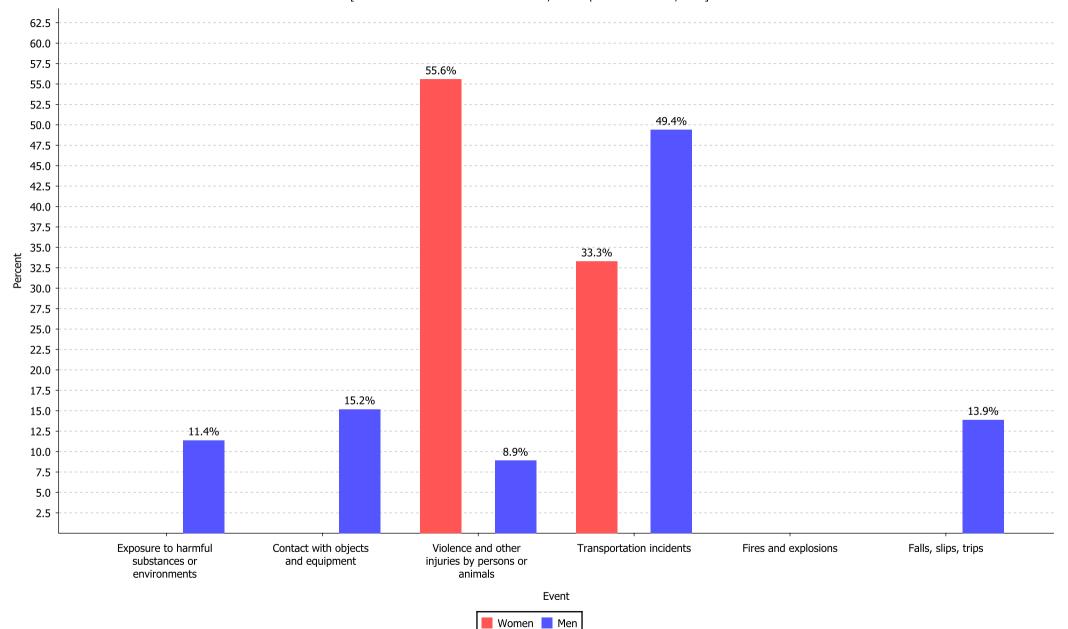

Fatal work injuries varied between men and women, all ownerships, South Carolina, 2017 (79 men, 9 women)

| Characteristics                                   | Men | Women |
|---------------------------------------------------|-----|-------|
| Exposure to harmful substances or environments    | 9   | -     |
| Contact with objects and equipment                | 12  | -     |
| Violence and other injuries by persons or animals | 7   | 5     |
| Transportation incidents                          | 39  | 3     |
| Fires and explosions                              | -   | -     |
| Falls, slips, trips                               | 11  | -     |

Fatal work injuries varied between men and women, all ownerships, South Carolina, 2017 (79 men, 9 women)

[SOURCE: U.S. Bureau of Labor Statistics, U.S. Department of Labor, 2018]