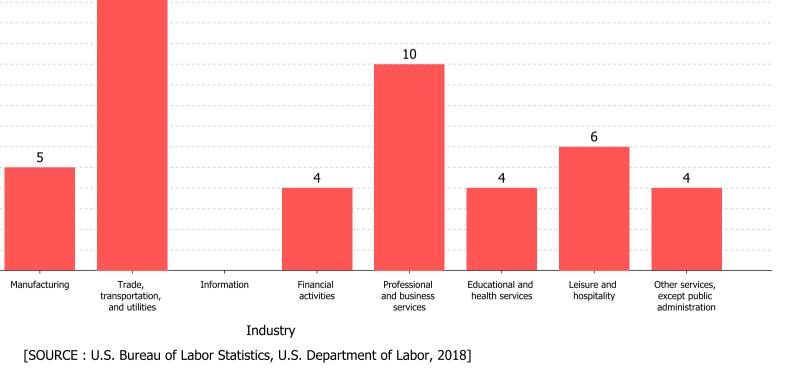

Fatal work injuries in selected industries, all ownerships, South Carolina, 2017 (88 total fatal injuries)

| Characteristics                              | Value |
|----------------------------------------------|-------|
| Natural resources and mining                 | 4     |
| Construction                                 | 23    |
| Manufacturing                                | 5     |
| Trade, transportation, and utilities         | 20    |
| Information                                  | -     |
| Financial activities                         | 4     |
| Professional and business services           | 10    |
| Educational and health services              | 4     |
| Leisure and hospitality                      | 6     |
| Other services, except public administration | 4     |