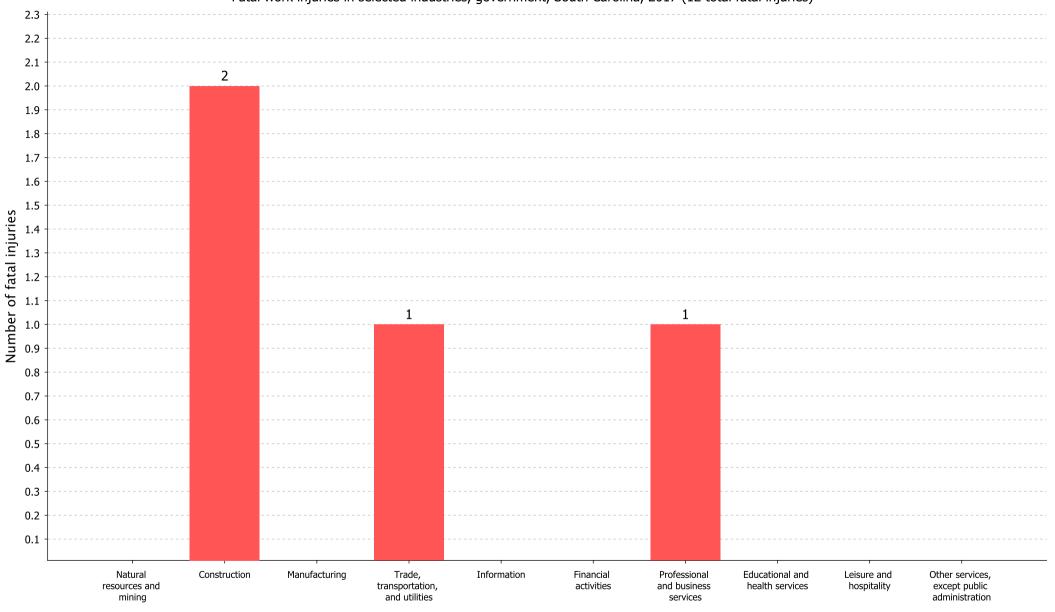

| Characteristics                              | Value |
|----------------------------------------------|-------|
| Natural resources and mining                 | -     |
| Construction                                 | 2     |
| Manufacturing                                | -     |
| Trade, transportation, and utilities         | 1     |
| Information                                  | -     |
| Financial activities                         | -     |
| Professional and business services           | 1     |
| Educational and health services              | -     |
| Leisure and hospitality                      | -     |
| Other services, except public administration | -     |

Fatal work injuries in selected industries, government, South Carolina, 2017 (12 total fatal injuries)

Industry

[SOURCE : U.S. Bureau of Labor Statistics, U.S. Department of Labor, 2018]