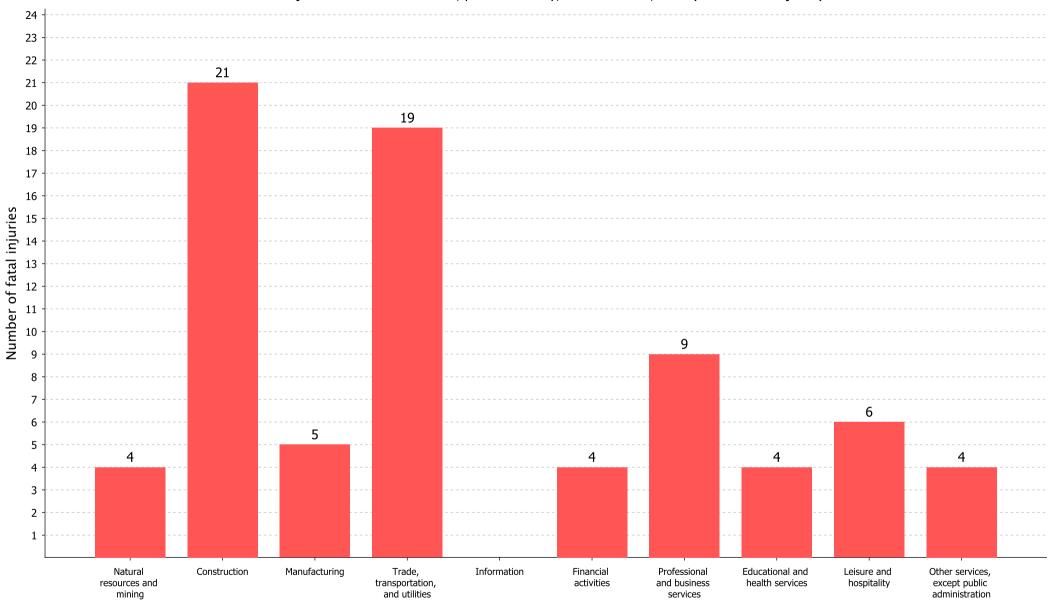

| Characteristics                              | Value |
|----------------------------------------------|-------|
| Natural resources and mining                 | 4     |
| Construction                                 | 21    |
| Manufacturing                                | 5     |
| Trade, transportation, and utilities         | 19    |
| Information                                  | -     |
| Financial activities                         | 4     |
| Professional and business services           | 9     |
| Educational and health services              | 4     |
| Leisure and hospitality                      | 6     |
| Other services, except public administration | 4     |

Fatal work injuries in selected industries, private industry, South Carolina, 2017 (76 total fatal injuries)

Industry

[SOURCE : U.S. Bureau of Labor Statistics, U.S. Department of Labor, 2018]