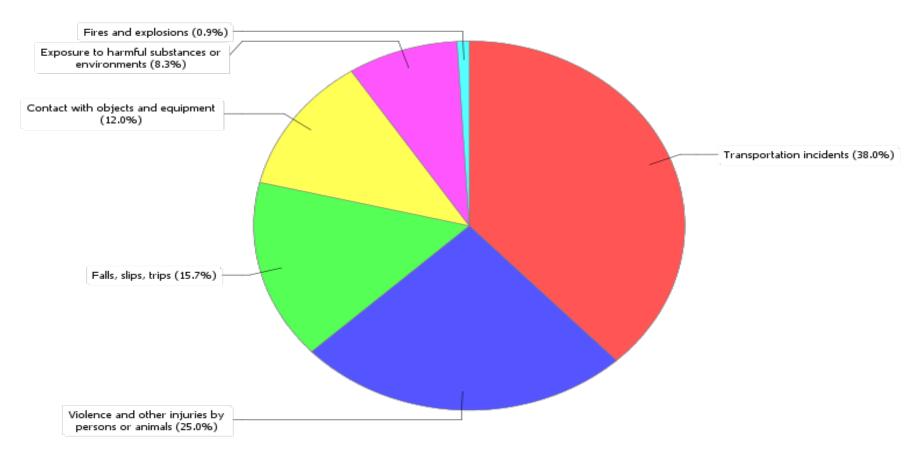

## Workplace fatal injuries by event or exposure, all ownerships, South Carolina, 2019 (108 total fatal injuries)

| Characteristics                                   | Value |
|---------------------------------------------------|-------|
| Transportation incidents                          | 41    |
| Violence and other injuries by persons or animals | 27    |
| Falls, slips, trips                               | 17    |
| Contact with objects and equipment                | 13    |
| Exposure to harmful substances or environments    | 9     |
| Fires and explosions                              | 1     |
| Other not reported                                | 0     |