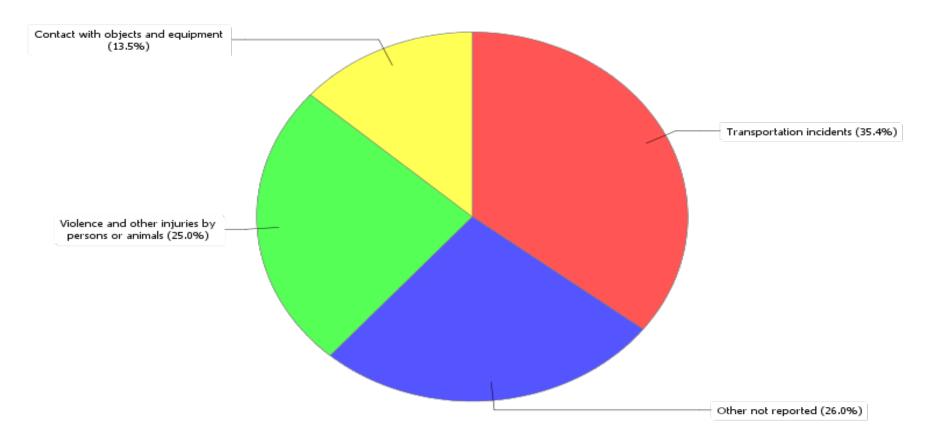

## Workplace fatal injuries by event or exposure, private industry, South Carolina, 2019 (96 total fatal injuries)

| Characteristics                                   | Value |
|---------------------------------------------------|-------|
| Fires and explosions                              | -     |
| Falls, slips, trips                               | -     |
| Exposure to harmful substances or environments    | -     |
| Transportation incidents                          | 34    |
| Other not reported                                | 25    |
| Violence and other injuries by persons or animals | 24    |
| Contact with objects and equipment                | 13    |