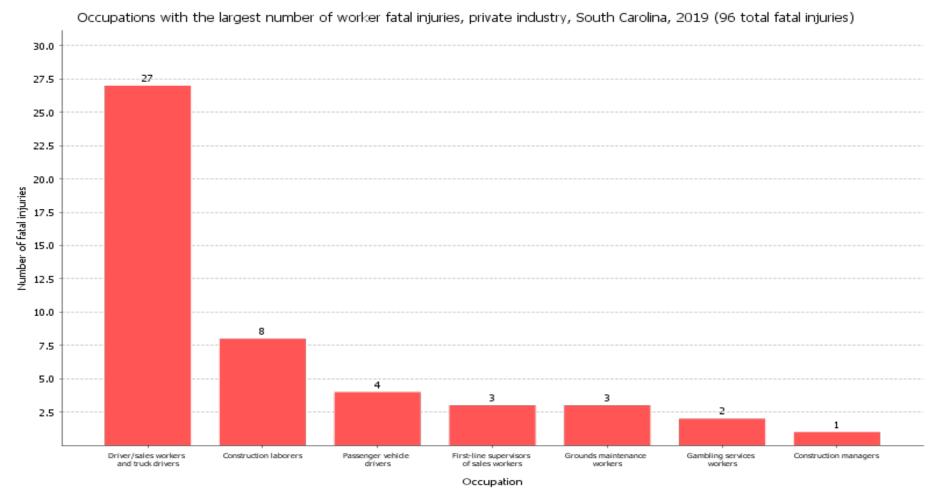

## Occupations with the largest number of worker fatal injuries, private industry, South Carolina, 2019 (96 total fatal injuries)

| Characteristics                         | Value |
|-----------------------------------------|-------|
| Driver/sales workers and truck drivers  | 27    |
| Construction laborers                   | 8     |
| Passenger vehicle drivers               | 4     |
| First-line supervisors of sales workers | 3     |
| Grounds maintenance workers             | 3     |
| Gambling services workers               | 2     |
| Construction managers                   | 1     |