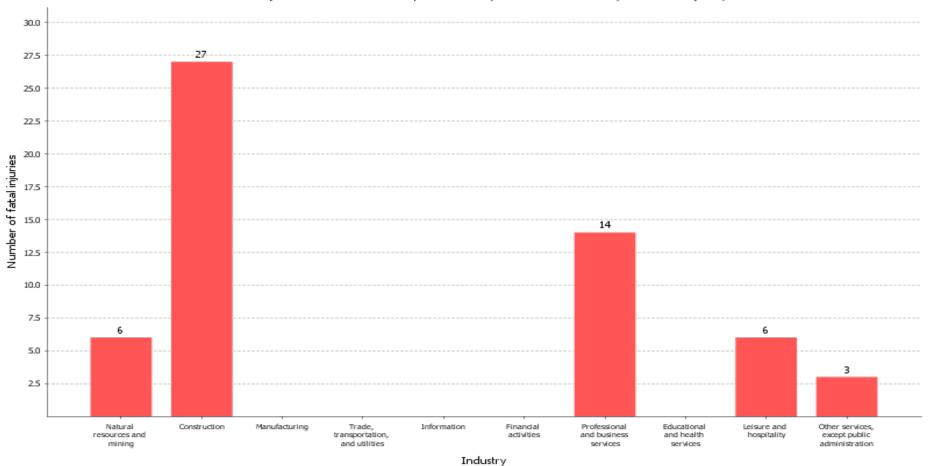

| Characteristics                              | Value |
|----------------------------------------------|-------|
| Natural resources and mining                 | 6     |
| Construction                                 | 27    |
| Manufacturing                                | -     |
| Trade, transportation, and utilities         | -     |
| Information                                  | -     |
| Financial activities                         | -     |
| Professional and business services           | 14    |
| Educational and health services              | -     |
| Leisure and hospitality                      | 6     |
| Other services, except public administration | 3     |

## Fatal work injuries in selected industries, private industry, South Carolina, 2019 (96 total fatal injuries)

[SOURCE : U.S. Bureau of Labor Statistics, U.S. Department of Labor, 2020]