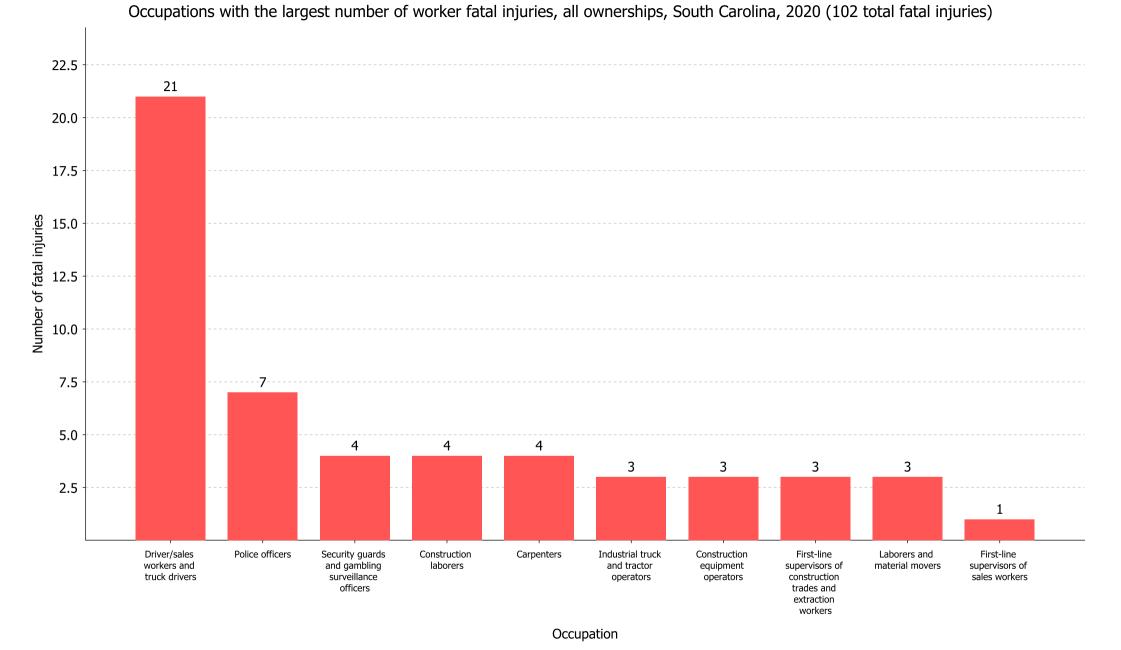

| Characteristics                                                      | Value |
|----------------------------------------------------------------------|-------|
| Driver/sales workers and truck drivers                               | 21    |
| Police officers                                                      | 7     |
| Security guards and gambling surveillance officers                   | 4     |
| Construction laborers                                                | 4     |
| Carpenters                                                           | 4     |
| Industrial truck and tractor operators                               | 3     |
| Construction equipment operators                                     | 3     |
| First-line supervisors of construction trades and extraction workers | 3     |
| Laborers and material movers                                         | 3     |
| First-line supervisors of sales workers                              | 1     |

[SOURCE : U.S. Bureau of Labor Statistics, U.S. Department of Labor, 2021]