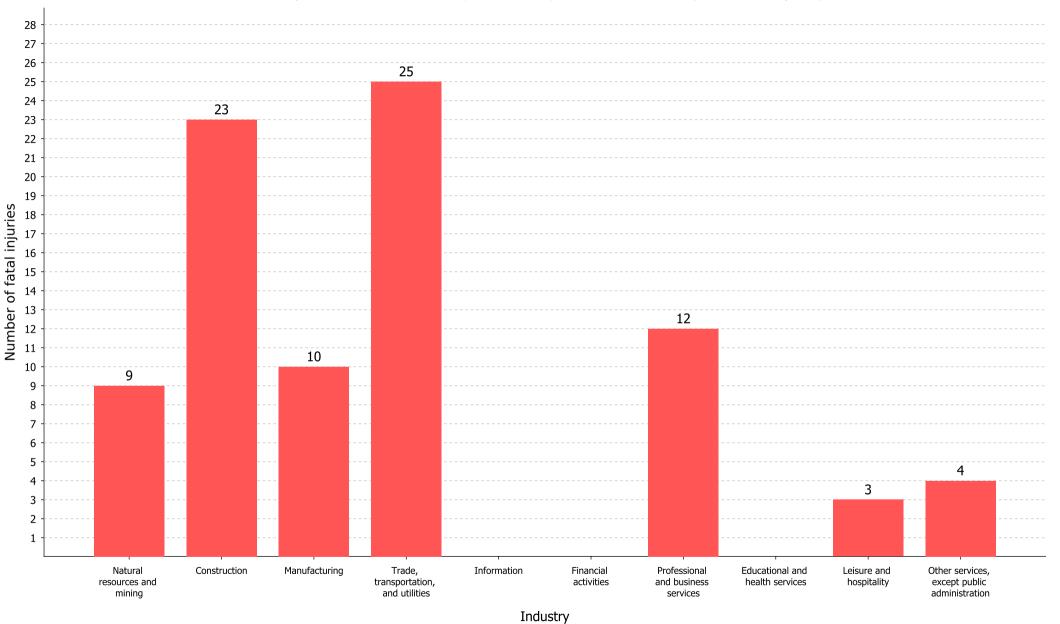

| Characteristics                              | Value |
|----------------------------------------------|-------|
| Natural resources and mining                 | 9     |
| Construction                                 | 23    |
| Manufacturing                                | 10    |
| Trade, transportation, and utilities         | 25    |
| Information                                  | -     |
| Financial activities                         | -     |
| Professional and business services           | 12    |
| Educational and health services              | -     |
| Leisure and hospitality                      | 3     |
| Other services, except public administration | 4     |

Fatal work injuries in selected industries, private industry, South Carolina, 2020 (89 total fatal injuries)

[SOURCE : U.S. Bureau of Labor Statistics, U.S. Department of Labor, 2021]