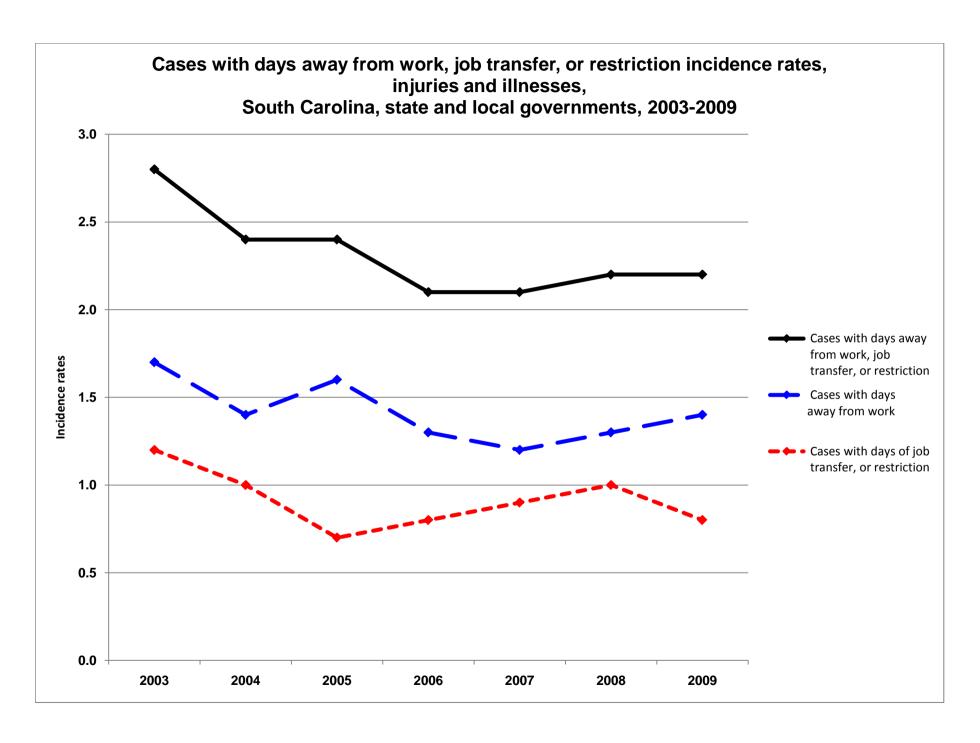

|                                                                    | 2003 | 2004 | 2005 | 2006 | 2007 | 2008 | 2009 |     |
|--------------------------------------------------------------------|------|------|------|------|------|------|------|-----|
| Cases with days away from work, job transfer, or                   |      |      |      |      |      |      |      |     |
| restriction<br>Cases<br>with days<br>away from                     |      | 2.2  | 2.0  | 1.9  | 2.0  | 1.8  | 1.6  | 1.7 |
| work Cases with days of job transfer, or                           |      | 1.2  | 1.2  | 1.1  | 1.1  | 1.1  | 0.9  | 0.9 |
| restriction                                                        |      | 1.0  | 0.9  | 0.9  | 0.9  | 0.8  | 0.7  | 0.7 |
|                                                                    | 2003 | 2004 | 2005 | 2006 | 2007 | 2008 | 2009 |     |
| Cases<br>with days<br>away<br>from<br>work, job<br>transfer,<br>or |      |      |      |      |      |      |      |     |
| restriction<br>Cases<br>with days<br>away from                     |      | 2.3  | 2.1  | 2.0  | 2.0  | 1.9  | 1.7  | 1.7 |
| work Cases with days of job transfer, or                           |      | 1.3  | 1.2  | 1.2  | 1.1  | 1.1  | 0.9  | 1.0 |
| restriction                                                        |      | 1.0  | 0.9  | 0.8  | 0.9  | 8.0  | 8.0  | 0.8 |
| Cases<br>with days<br>away<br>from<br>work, job<br>transfer,<br>or | 2003 | 2004 | 2005 | 2006 | 2007 | 2008 | 2009 |     |
| restriction                                                        |      | 2.8  | 2.4  | 2.4  | 2.1  | 2.1  | 2.2  | 2.2 |

| Cases with days away from work Cases with days of job transfer, or restriction |      | 1.7  | 1.4  | 1.6<br>0.7 | 1.3<br>0.8 | 1.2<br>0.9 | 1.3  | 1.4 |
|--------------------------------------------------------------------------------|------|------|------|------------|------------|------------|------|-----|
| Cases<br>with days                                                             | 2003 | 2004 | 2005 | 2006       | 2007       | 2008       | 2009 |     |
| away<br>from<br>work, job<br>transfer,<br>or                                   |      |      |      |            |            |            |      |     |
| restriction<br>Cases<br>with days<br>away from                                 |      | 2.5  | 2.5  | 2.0        | 2.2        | 1.9        | 1.8  | 2.1 |
| work Cases with days of job transfer, or                                       |      | 1.7  | 1.7  | 1.5        | 1.6        | 1.2        | 1.2  | 1.4 |
| restriction                                                                    |      | 0.8  | 0.9  | 0.6        | 0.6        | 0.6        | 0.6  | 0.7 |
| Cases                                                                          | 2003 | 2004 | 2005 | 2006       | 2007       | 2008       | 2009 |     |
| with days<br>away<br>from<br>work, job<br>transfer,<br>or                      |      |      |      |            |            |            |      |     |
| restriction<br>Cases<br>with days<br>away from                                 |      | 3.0  | 2.3  | 2.5        | 2.0        | 2.2        | 2.5  | 2.3 |
| work Cases with days of job transfer, or                                       |      | 1.7  | 1.3  | 1.7        | 1.1        | 1.2        | 1.3  | 1.3 |
| restriction                                                                    |      | 1.4  | 1.0  | 0.8        | 0.9        | 1.0        | 1.2  | 0.9 |