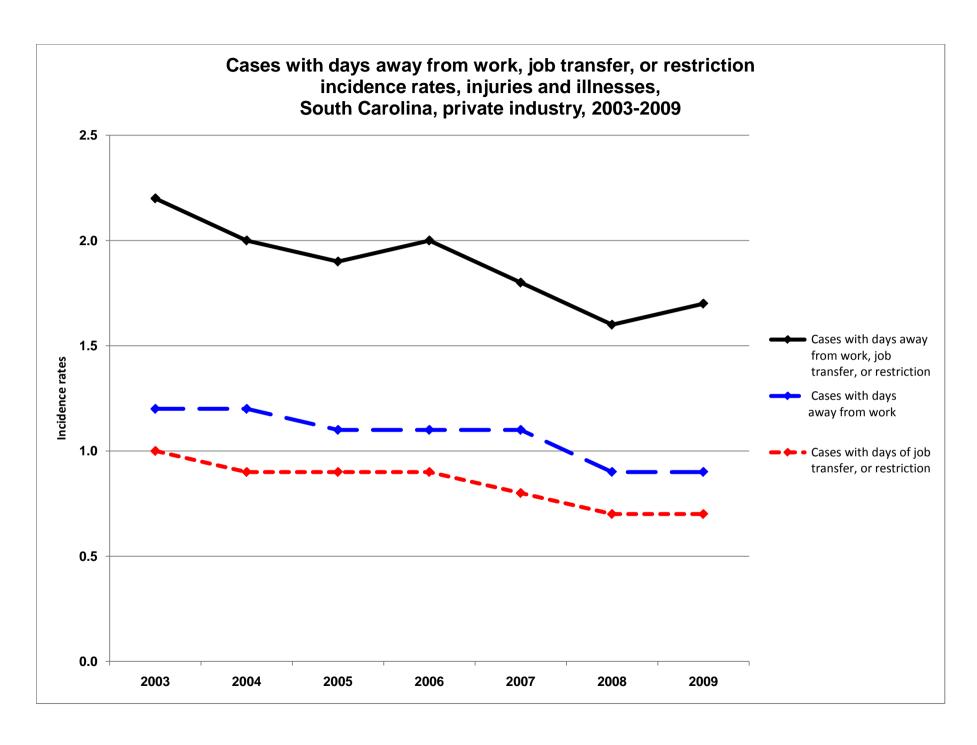

|                                                                    | 2003 | 2004 | 2005 | 2006 | 2007 | 2008 | 2009 |     |
|--------------------------------------------------------------------|------|------|------|------|------|------|------|-----|
| Cases with days away from work, job transfer, or                   |      |      |      |      |      |      |      |     |
| restriction<br>Cases<br>with days<br>away from                     |      | 2.2  | 2.0  | 1.9  | 2.0  | 1.8  | 1.6  | 1.7 |
| work Cases with days of job transfer, or                           |      | 1.2  | 1.2  | 1.1  | 1.1  | 1.1  | 0.9  | 0.9 |
| restriction                                                        |      | 1.0  | 0.9  | 0.9  | 0.9  | 0.8  | 0.7  | 0.7 |
|                                                                    | 2003 | 2004 | 2005 | 2006 | 2007 | 2008 | 2009 |     |
| Cases<br>with days<br>away<br>from<br>work, job<br>transfer,<br>or |      |      |      |      |      |      |      |     |
| restriction<br>Cases<br>with days<br>away from                     |      | 2.3  | 2.1  | 2.0  | 2.0  | 1.9  | 1.7  | 1.7 |
| work Cases with days of job transfer, or                           |      | 1.3  | 1.2  | 1.2  | 1.1  | 1.1  | 0.9  | 1.0 |
| restriction                                                        |      | 1.0  | 0.9  | 0.8  | 0.9  | 8.0  | 8.0  | 0.8 |
| Cases<br>with days<br>away<br>from<br>work, job<br>transfer,<br>or | 2003 | 2004 | 2005 | 2006 | 2007 | 2008 | 2009 |     |
| restriction                                                        |      | 2.8  | 2.4  | 2.4  | 2.1  | 2.1  | 2.2  | 2.2 |