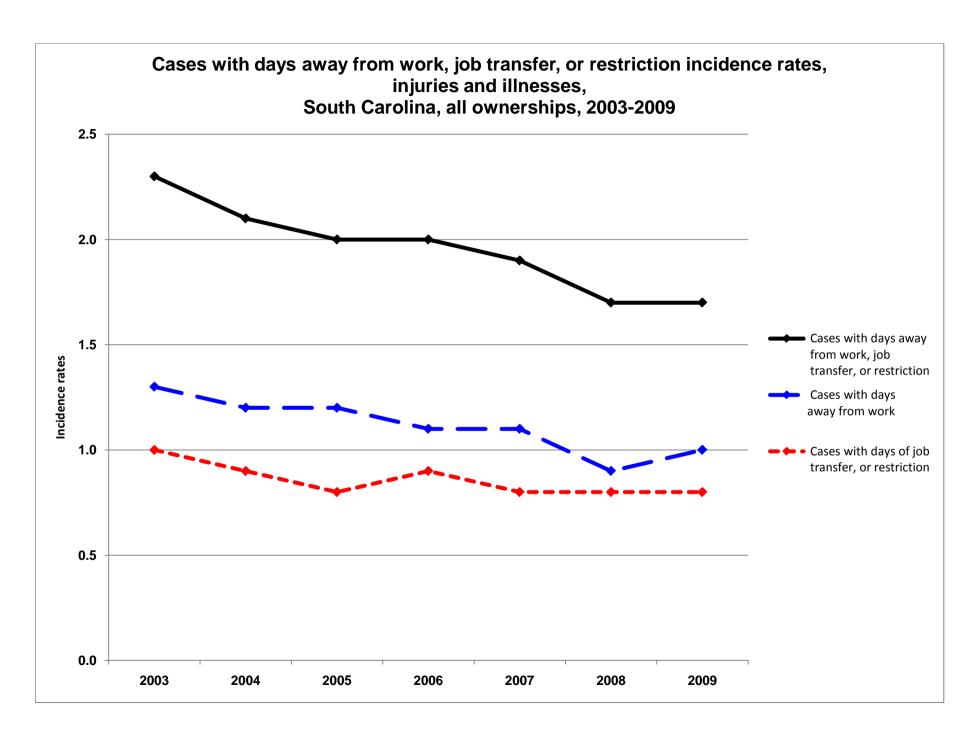

|                                                                    | 2003 | 2004 | 2005 | 2006 | 2007 | 2008 | 2009 |     |
|--------------------------------------------------------------------|------|------|------|------|------|------|------|-----|
| Cases with days away from work, job transfer, or                   |      |      |      |      |      |      |      |     |
| restriction<br>Cases<br>with days<br>away from                     |      | 2.2  | 2.0  | 1.9  | 2.0  | 1.8  | 1.6  | 1.7 |
| work Cases with days of job transfer, or                           |      | 1.2  | 1.2  | 1.1  | 1.1  | 1.1  | 0.9  | 0.9 |
| restriction                                                        |      | 1.0  | 0.9  | 0.9  | 0.9  | 0.8  | 0.7  | 0.7 |
|                                                                    | 2003 | 2004 | 2005 | 2006 | 2007 | 2008 | 2009 |     |
| Cases<br>with days<br>away<br>from<br>work, job<br>transfer,<br>or |      |      |      |      |      |      |      |     |
| restriction<br>Cases<br>with days<br>away from                     |      | 2.3  | 2.1  | 2.0  | 2.0  | 1.9  | 1.7  | 1.7 |
| work Cases with days of job transfer, or                           |      | 1.3  | 1.2  | 1.2  | 1.1  | 1.1  | 0.9  | 1.0 |
| restriction                                                        |      | 1.0  | 0.9  | 0.8  | 0.9  | 8.0  | 8.0  | 0.8 |
| Cases<br>with days<br>away<br>from<br>work, job<br>transfer,<br>or | 2003 | 2004 | 2005 | 2006 | 2007 | 2008 | 2009 |     |
| restriction                                                        |      | 2.8  | 2.4  | 2.4  | 2.1  | 2.1  | 2.2  | 2.2 |