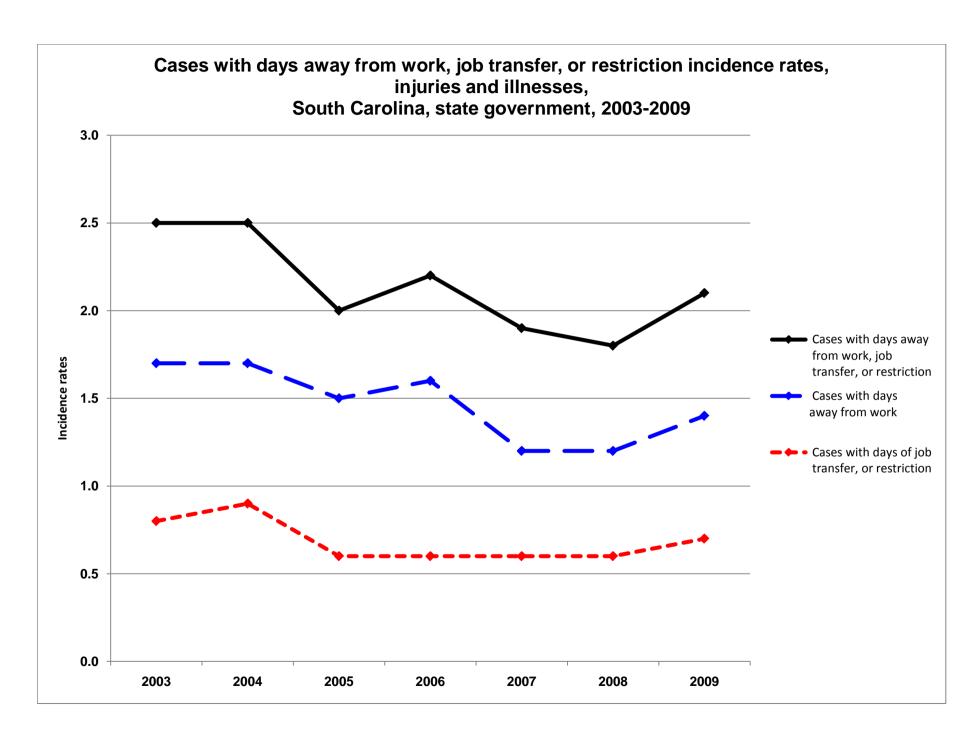

| Cases with days away from work Cases with days of job transfer, or restriction |      | 1.7  | 1.4  | 1.6<br>0.7 | 1.3<br>0.8 | 1.2<br>0.9 | 1.3  | 1.4 |
|--------------------------------------------------------------------------------|------|------|------|------------|------------|------------|------|-----|
| Cases<br>with days                                                             | 2003 | 2004 | 2005 | 2006       | 2007       | 2008       | 2009 |     |
| away<br>from<br>work, job<br>transfer,<br>or                                   |      |      |      |            |            |            |      |     |
| restriction<br>Cases<br>with days<br>away from                                 |      | 2.5  | 2.5  | 2.0        | 2.2        | 1.9        | 1.8  | 2.1 |
| work Cases with days of job transfer, or                                       |      | 1.7  | 1.7  | 1.5        | 1.6        | 1.2        | 1.2  | 1.4 |
| restriction                                                                    |      | 0.8  | 0.9  | 0.6        | 0.6        | 0.6        | 0.6  | 0.7 |
| Cases                                                                          | 2003 | 2004 | 2005 | 2006       | 2007       | 2008       | 2009 |     |
| with days<br>away<br>from<br>work, job<br>transfer,<br>or                      |      |      |      |            |            |            |      |     |
| restriction<br>Cases<br>with days<br>away from                                 |      | 3.0  | 2.3  | 2.5        | 2.0        | 2.2        | 2.5  | 2.3 |
| work Cases with days of job transfer, or                                       |      | 1.7  | 1.3  | 1.7        | 1.1        | 1.2        | 1.3  | 1.3 |
| restriction                                                                    |      | 1.4  | 1.0  | 0.8        | 0.9        | 1.0        | 1.2  | 0.9 |