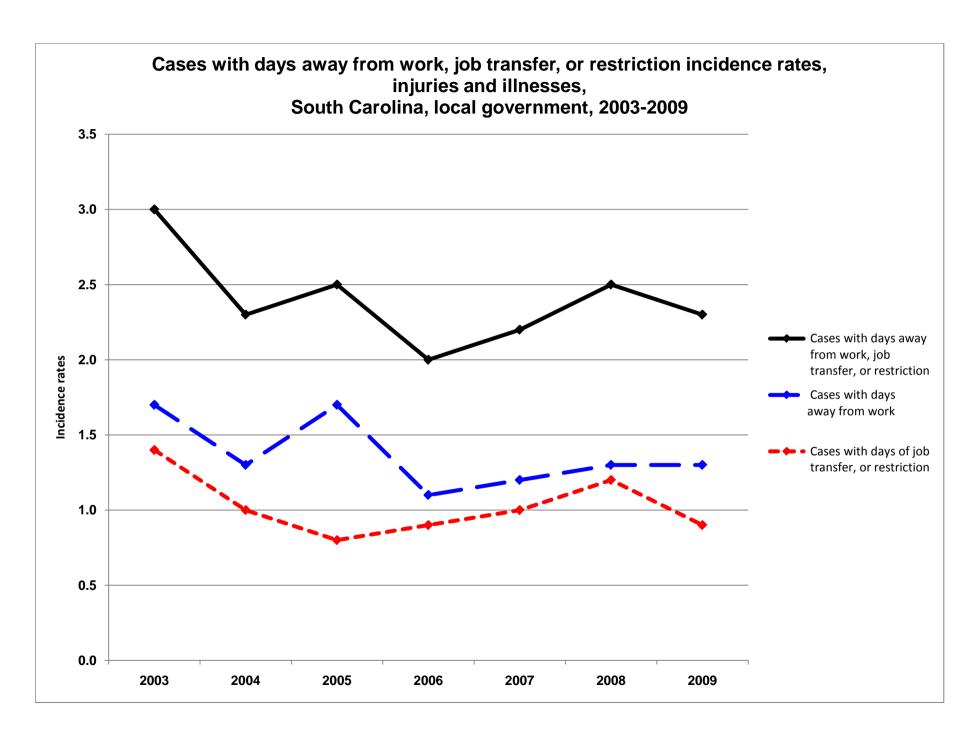

| Cases with days away from work Cases with days of job transfer, or restriction |      | 1.7  | 1.4  | 1.6<br>0.7 | 1.3<br>0.8 | 1.2<br>0.9 | 1.3  | 1.4 |
|--------------------------------------------------------------------------------|------|------|------|------------|------------|------------|------|-----|
| Cases<br>with days                                                             | 2003 | 2004 | 2005 | 2006       | 2007       | 2008       | 2009 |     |
| away<br>from<br>work, job<br>transfer,<br>or                                   |      |      |      |            |            |            |      |     |
| restriction<br>Cases<br>with days<br>away from                                 |      | 2.5  | 2.5  | 2.0        | 2.2        | 1.9        | 1.8  | 2.1 |
| work Cases with days of job transfer, or                                       |      | 1.7  | 1.7  | 1.5        | 1.6        | 1.2        | 1.2  | 1.4 |
| restriction                                                                    |      | 0.8  | 0.9  | 0.6        | 0.6        | 0.6        | 0.6  | 0.7 |
| Cases                                                                          | 2003 | 2004 | 2005 | 2006       | 2007       | 2008       | 2009 |     |
| with days<br>away<br>from<br>work, job<br>transfer,<br>or                      |      |      |      |            |            |            |      |     |
| restriction<br>Cases<br>with days<br>away from                                 |      | 3.0  | 2.3  | 2.5        | 2.0        | 2.2        | 2.5  | 2.3 |
| work Cases with days of job transfer, or                                       |      | 1.7  | 1.3  | 1.7        | 1.1        | 1.2        | 1.3  | 1.3 |
| restriction                                                                    |      | 1.4  | 1.0  | 0.8        | 0.9        | 1.0        | 1.2  | 0.9 |