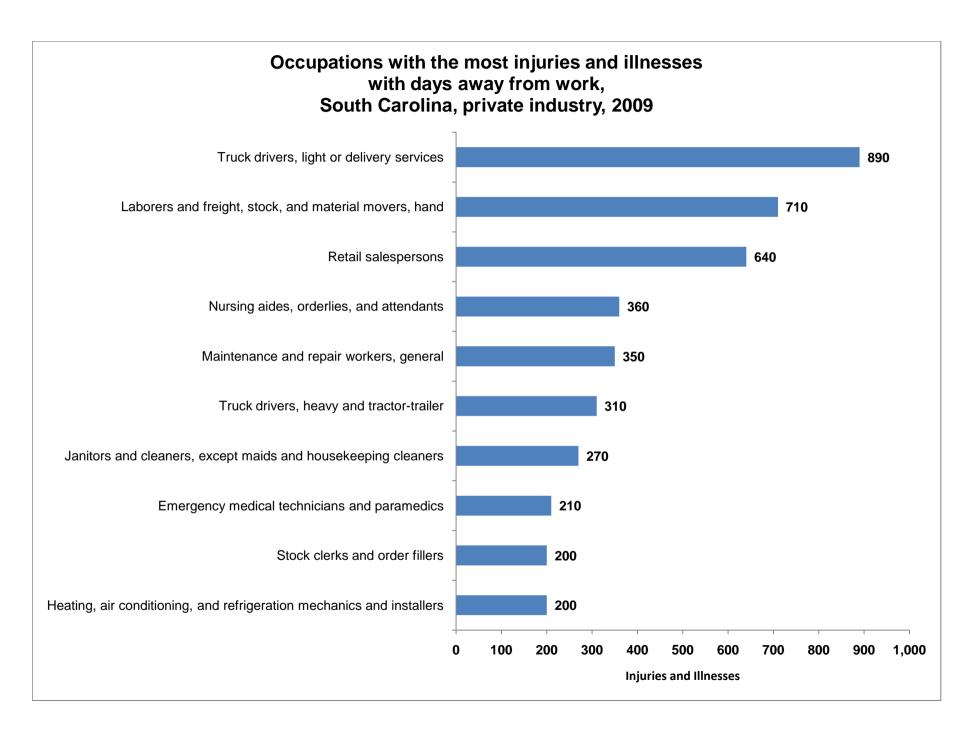

| Heating, air conditioning, and refrigeration mechanics and installers | 200 |
|-----------------------------------------------------------------------|-----|
| Stock clerks and order fillers                                        | 200 |
| Emergency medical technicians and paramedics                          | 210 |
| Janitors and cleaners, except maids and housekeeping cleaners         | 270 |
| Truck drivers, heavy and tractor-trailer                              | 310 |
| Maintenance and repair workers, general                               | 350 |
| Nursing aides, orderlies, and attendants                              | 360 |
| Retail salespersons                                                   | 640 |
| Laborers and freight, stock, and material movers, hand                | 710 |
| Truck drivers, light or delivery services                             | 890 |