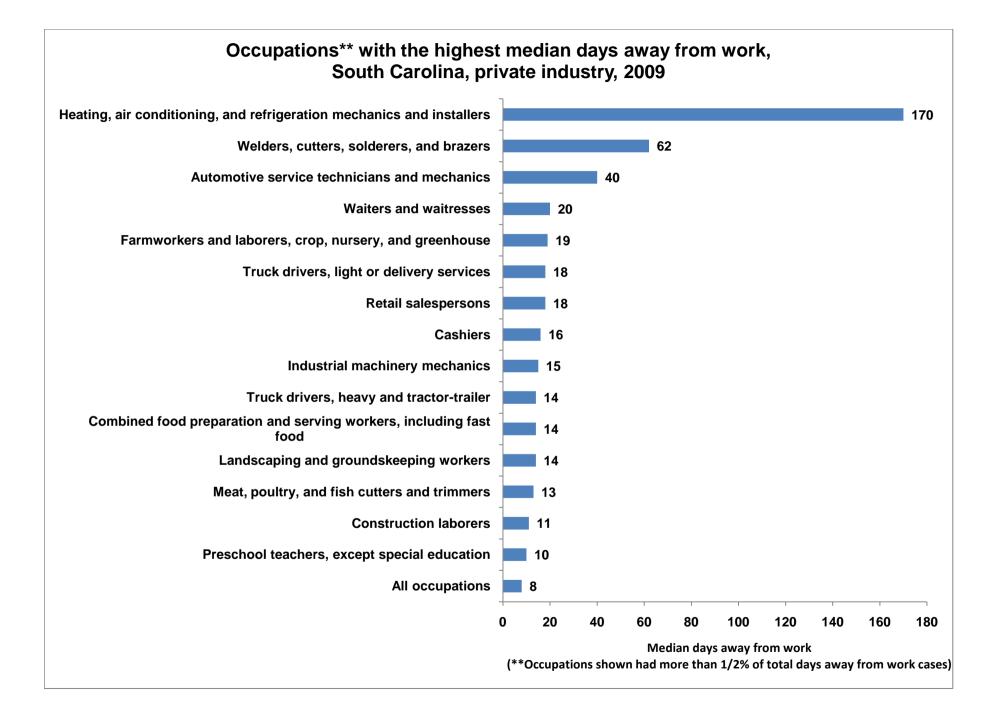

| All occupations                                                       | 8   |
|-----------------------------------------------------------------------|-----|
| Preschool teachers, except special education                          | 10  |
| Construction laborers                                                 | 11  |
| Meat, poultry, and fish cutters and trimmers                          | 13  |
| Landscaping and groundskeeping workers                                | 14  |
| Combined food preparation and serving workers, including fast food    | 14  |
| Truck drivers, heavy and tractor-trailer                              | 14  |
| Industrial machinery mechanics                                        | 15  |
| Cashiers                                                              | 16  |
| Retail salespersons                                                   | 18  |
| Truck drivers, light or delivery services                             | 18  |
| Farmworkers and laborers, crop, nursery, and greenhouse               | 19  |
| Waiters and waitresses                                                | 20  |
| Automotive service technicians and mechanics                          | 40  |
| Welders, cutters, solderers, and brazers                              | 62  |
| Heating, air conditioning, and refrigeration mechanics and installers | 170 |