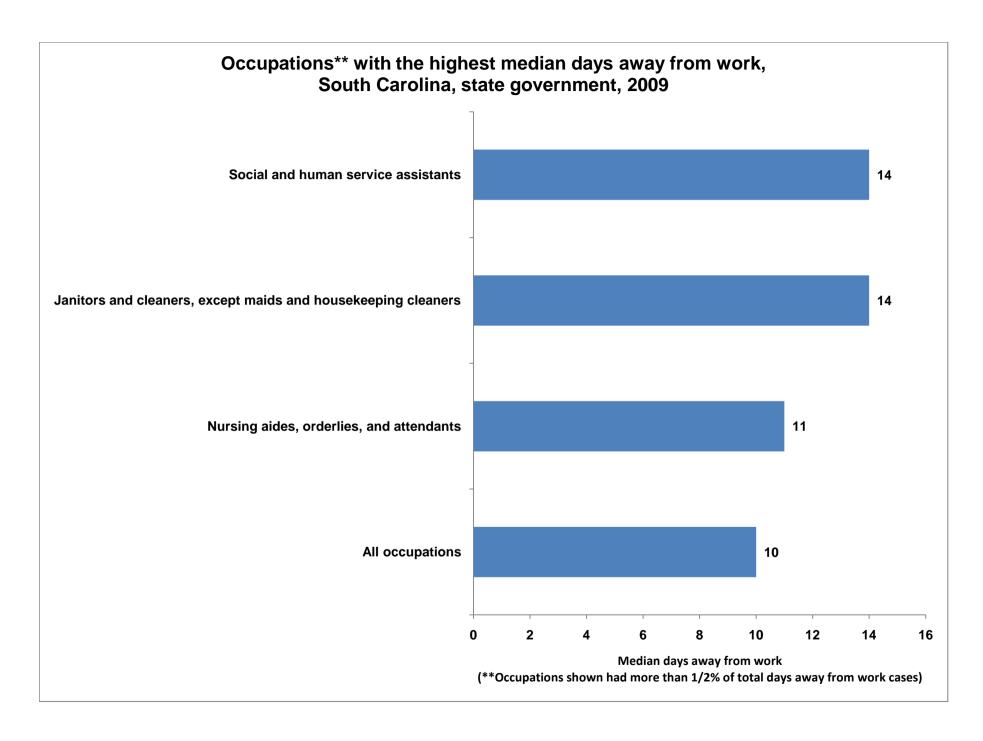

| All occupations  Nursing aides, orderlies, and attendants  Janitors and cleaners, except maids and housekeeping cleaners  Social and human service assistants | 10<br>11<br>14<br>14 |
|---------------------------------------------------------------------------------------------------------------------------------------------------------------|----------------------|
|---------------------------------------------------------------------------------------------------------------------------------------------------------------|----------------------|