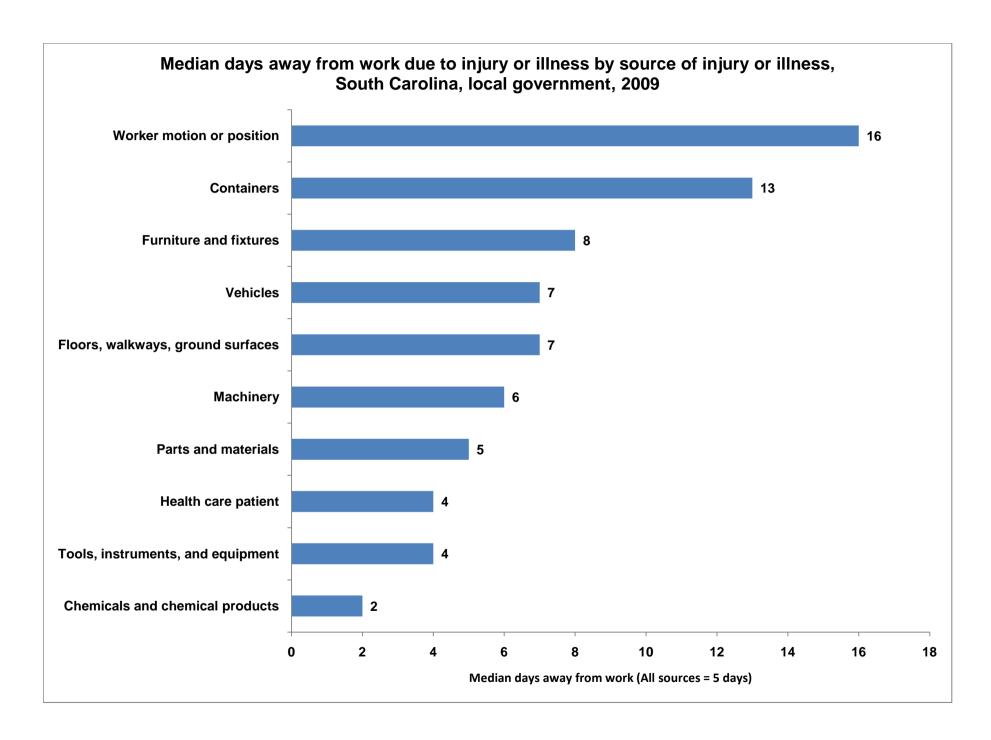

| Neck                              | 2  |
|-----------------------------------|----|
| Hand, except finger               | 2  |
| Foot, except toe                  | 3  |
| Body systems                      | 3  |
| Multiple parts                    | 3  |
| Ankle                             | 3  |
| Arm                               | 4  |
| Head                              | 5  |
| Eye                               | 5  |
| Trunk                             | 7  |
| Shoulder                          | 7  |
| Back                              | 7  |
| Finger                            | 7  |
| Knee                              | 23 |
| Wrist                             | 30 |
|                                   |    |
| Chemicals and chemical products   | 2  |
| Tools, instruments, and equipment | 4  |
| Health care patient               | 4  |
| Parts and materials               | 5  |
| Machinery                         | 6  |
| Floors, walkways, ground surfaces | 7  |
| Vehicles                          | 7  |

Furniture and fixtures

Worker motion or position

Containers

8

13

16

| Fall to lower level                          | 2  |
|----------------------------------------------|----|
| Fires and explosions                         | 2  |
| Assaults by animal                           | 2  |
| Exposure to harmful substances               | 3  |
| Struck against object                        | 5  |
| Assaults and violent acts by person          | 5  |
| Slips, trips, loss of balance - without fall | 6  |
| Caught in equipment                          | 7  |
| Fall on same level                           | 7  |
| Overexertion                                 | 7  |
| Transportation accidents                     | 10 |
| Repetitive motion                            | 30 |