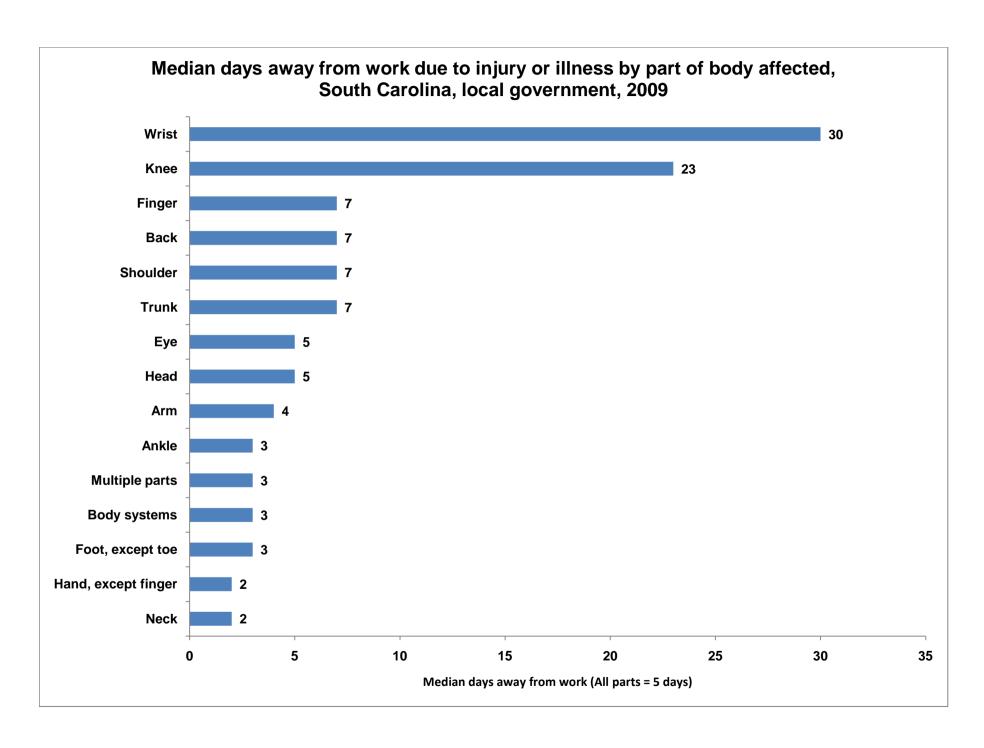

| Neck                              | 2  |
|-----------------------------------|----|
| Hand, except finger               | 2  |
| Foot, except toe                  | 3  |
| Body systems                      | 3  |
| Multiple parts                    | 3  |
| Ankle                             | 3  |
| Arm                               | 4  |
| Head                              | 5  |
| Eye                               | 5  |
| Trunk                             | 7  |
| Shoulder                          | 7  |
| Back                              | 7  |
| Finger                            | 7  |
| Knee                              | 23 |
| Wrist                             | 30 |
|                                   |    |
| Chemicals and chemical products   | 2  |
| Tools, instruments, and equipment | 4  |
| Health care patient               | 4  |
| Parts and materials               | 5  |
| Machinery                         | 6  |
| Floors, walkways, ground surfaces | 7  |
| Vehicles                          | 7  |