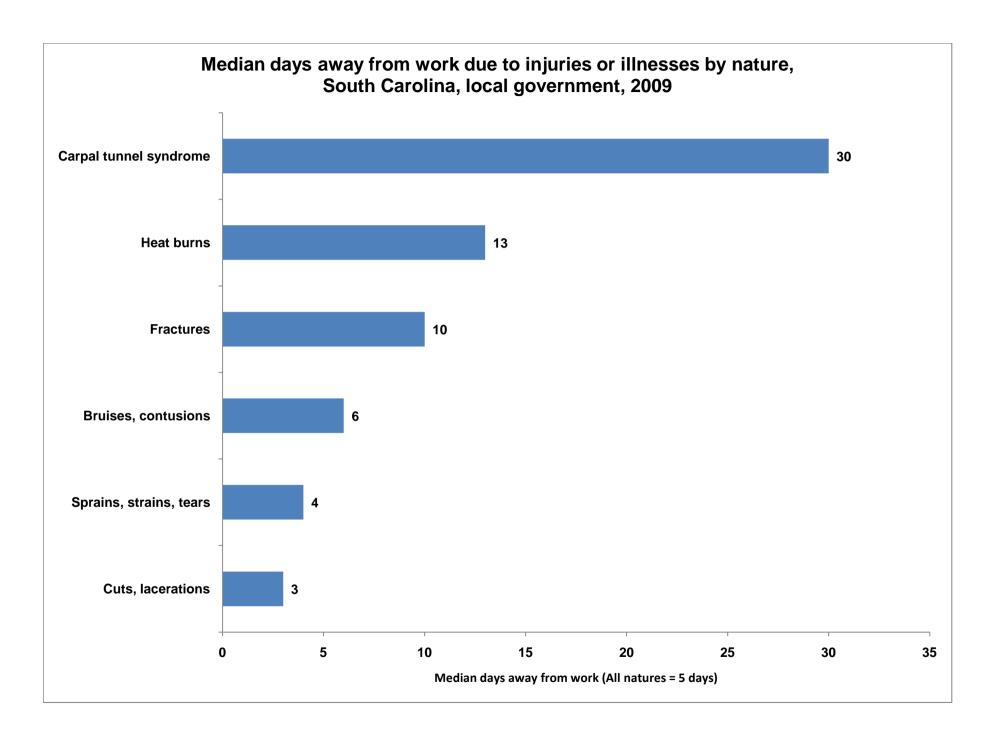

| Cuts, lacerations       | 3  |
|-------------------------|----|
| Sprains, strains, tears | 4  |
| Bruises, contusions     | 6  |
| Fractures               | 10 |
| Heat burns              | 13 |
| Carpal tunnel syndrome  | 30 |