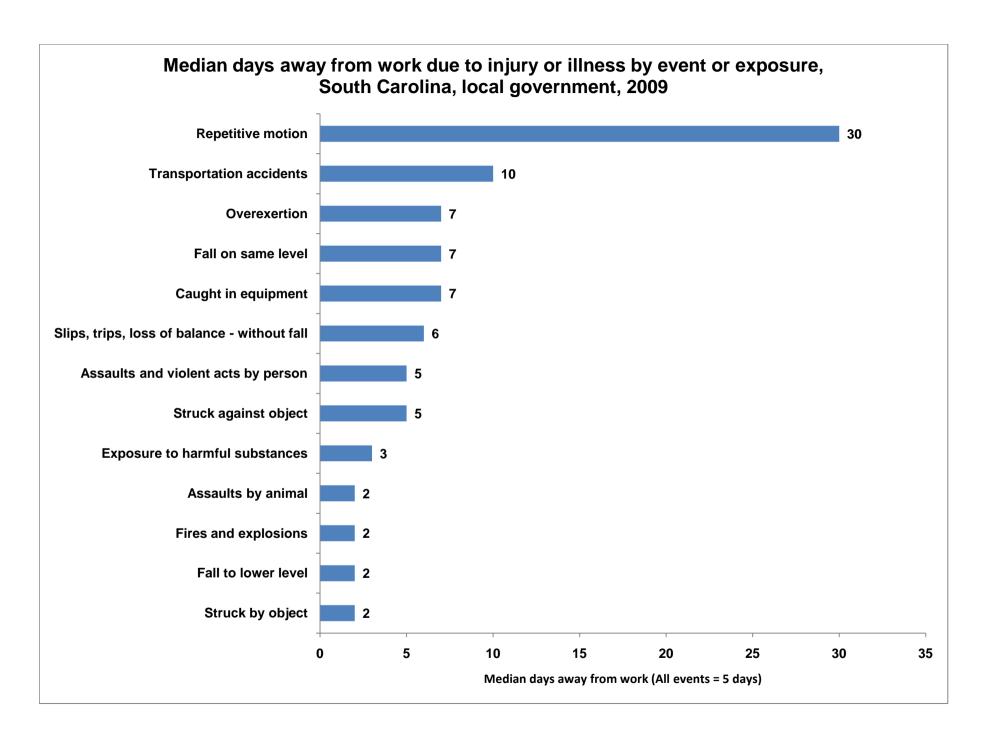

Furniture and fixtures

Worker motion or position

Containers

8

13

16

| Fall to lower level                          | 2  |
|----------------------------------------------|----|
| Fires and explosions                         | 2  |
| Assaults by animal                           | 2  |
| Exposure to harmful substances               | 3  |
| Struck against object                        | 5  |
| Assaults and violent acts by person          | 5  |
| Slips, trips, loss of balance - without fall | 6  |
| Caught in equipment                          | 7  |
| Fall on same level                           | 7  |
| Overexertion                                 | 7  |
| Transportation accidents                     | 10 |
| Repetitive motion                            | 30 |