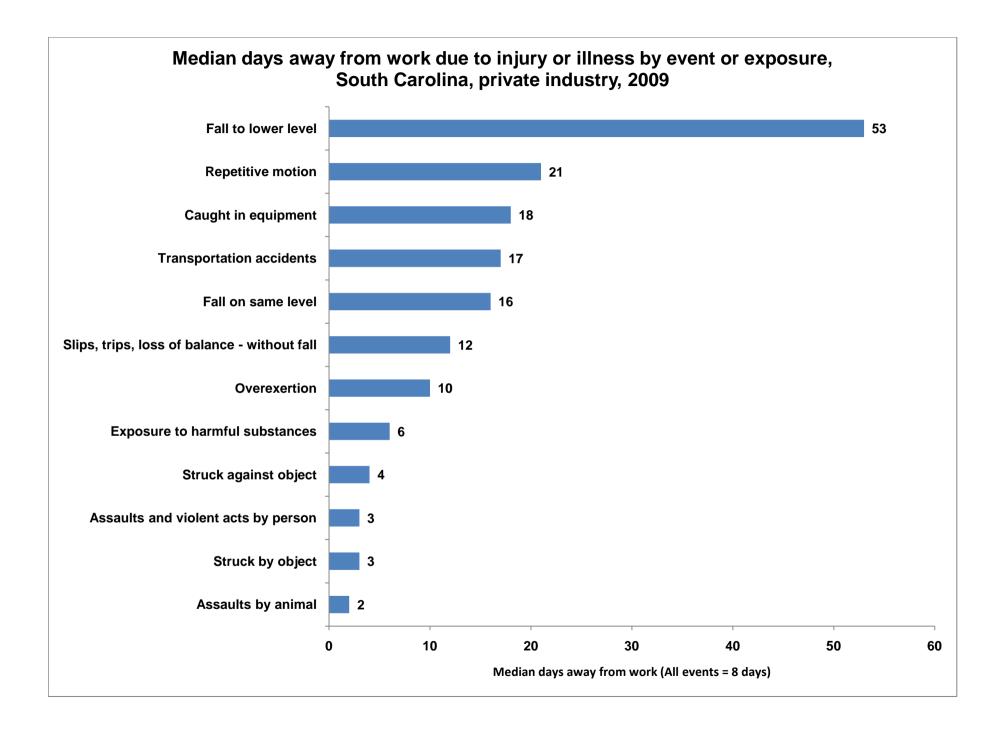

| Assaults by animal                           | 2  |
|----------------------------------------------|----|
| Struck by object                             | 3  |
| Assaults and violent acts by person          | 3  |
| Struck against object                        | 4  |
| Exposure to harmful substances               | 6  |
| Overexertion                                 | 10 |
| Slips, trips, loss of balance - without fall | 12 |
| Fall on same level                           | 16 |
| Transportation accidents                     | 17 |
| Caught in equipment                          | 18 |
| Repetitive motion                            | 21 |
| Fall to lower level                          | 53 |