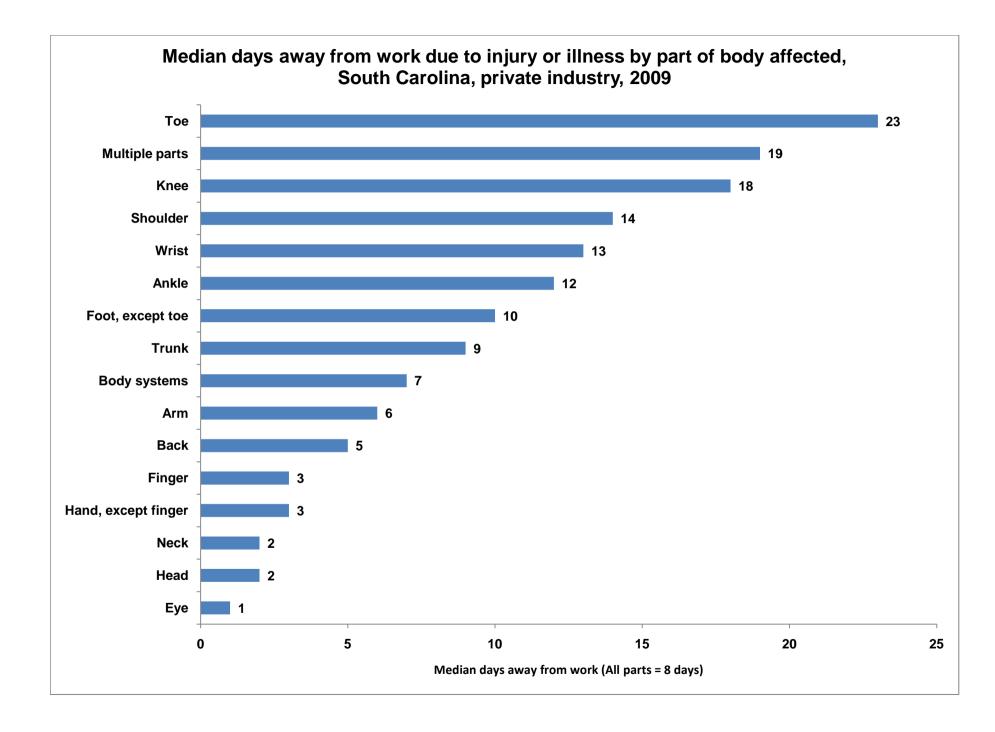

| Eye                 | 1  |
|---------------------|----|
| Head                | 2  |
| Neck                | 2  |
| Hand, except finger | 3  |
| Finger              | 3  |
| Back                | 5  |
| Arm                 | 6  |
| Body systems        | 7  |
| Trunk               | 9  |
| Foot, except toe    | 10 |
| Ankle               | 12 |
| Wrist               | 13 |
| Shoulder            | 14 |
| Knee                | 18 |
| Multiple parts      | 19 |
| Тое                 | 23 |