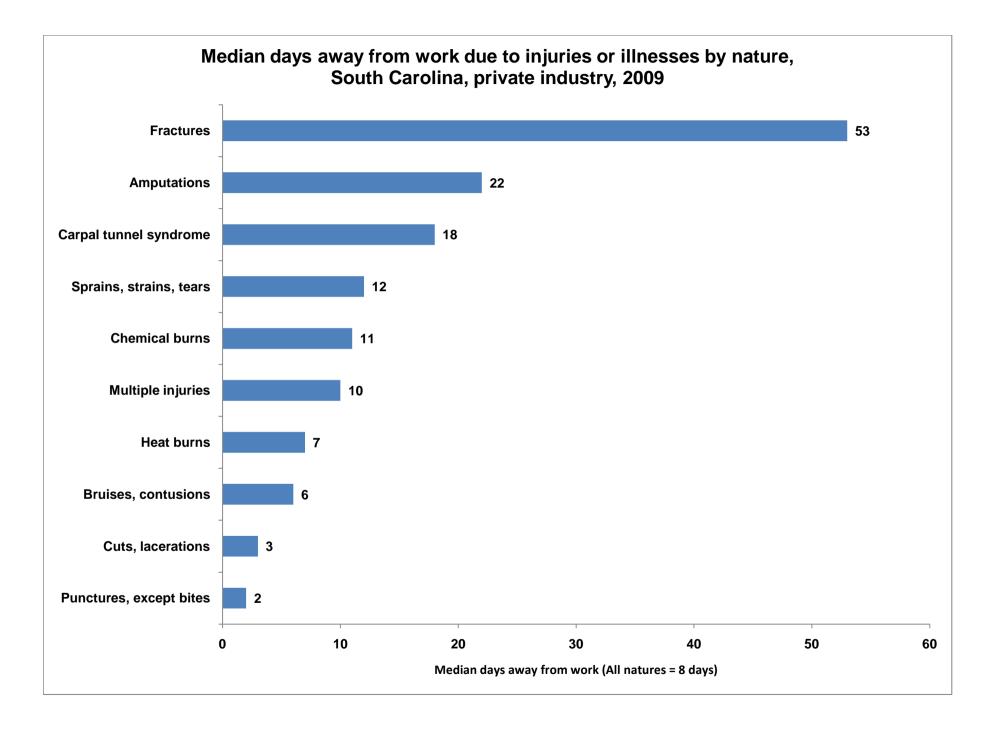

| Punctures, except bites | 2  |
|-------------------------|----|
| Cuts, lacerations       | 3  |
| Bruises, contusions     | 6  |
| Heat burns              | 7  |
| Multiple injuries       | 10 |
| Chemical burns          | 11 |
| Sprains, strains, tears | 12 |
| Carpal tunnel syndrome  | 18 |
| Amputations             | 22 |
| Fractures               | 53 |