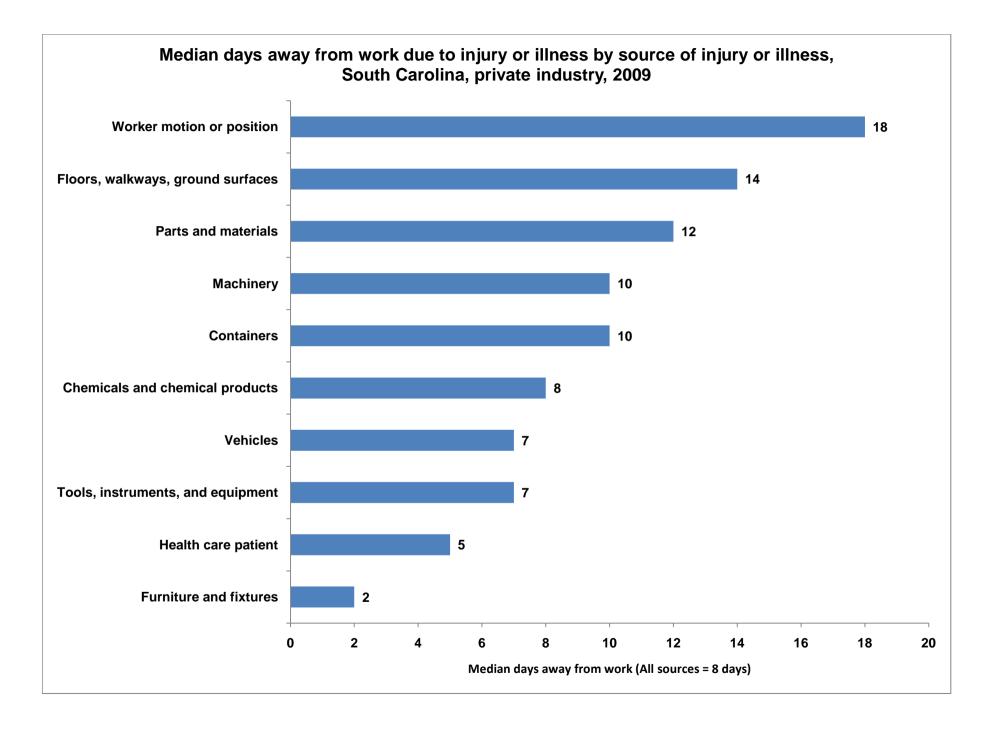

| Furniture and fixtures            | 2  |
|-----------------------------------|----|
| Health care patient               | 5  |
| Tools, instruments, and equipment | 7  |
| Vehicles                          | 7  |
| Chemicals and chemical products   | 8  |
| Containers                        | 10 |
| Machinery                         | 10 |
| Parts and materials               | 12 |
| Floors, walkways, ground surfaces | 14 |
| Worker motion or position         | 18 |