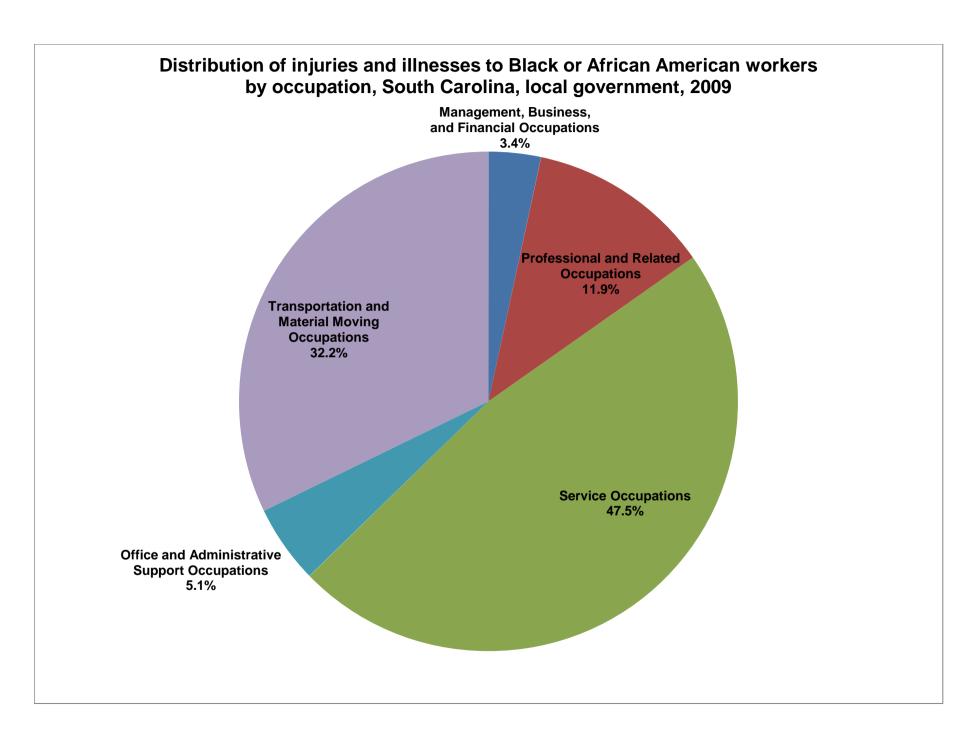

|                                                   | all | White   | Hispanic<br>or Latino | Black or<br>African<br>American | Asian | American<br>Indian or<br>Alaska<br>Native | Native<br>Hawaiian<br>or other<br>Pacific<br>Islander | Multi-race | Hispanic and other |
|---------------------------------------------------|-----|---------|-----------------------|---------------------------------|-------|-------------------------------------------|-------------------------------------------------------|------------|--------------------|
| Management, Business, and Financial Occupations   | 50  | 0 20.0  | )                     | 20.0                            |       |                                           |                                                       |            |                    |
| Professional and Related Occupations              | 600 | 0 260.0 | )                     | 70.0                            |       |                                           |                                                       |            |                    |
| Service Occupations                               | 920 | 0 450.0 | )                     | 280.0                           |       |                                           |                                                       |            |                    |
| Sales and Related Occupations                     |     |         |                       |                                 |       |                                           |                                                       |            |                    |
| Office and Administrative Support Occupations     | 150 | 0 120.0 | )                     | 30.0                            |       |                                           |                                                       |            |                    |
| Farming, Fishing, and Forestry Occupations        |     |         |                       |                                 |       |                                           |                                                       |            |                    |
| Construction and Extraction Occupations           | 100 | 0 70.0  | )                     |                                 |       |                                           |                                                       |            |                    |
| Installation, Maintenance, and Repair Occupations | 80  | 0 40.0  | )                     |                                 |       |                                           |                                                       |            |                    |
| Production Occupations                            | 80  | 0 40.0  | )                     |                                 |       |                                           |                                                       |            |                    |
| Transportation and Material Moving Occupations    | 290 | 0 20.0  | )                     | 190.0                           |       |                                           |                                                       |            |                    |
| Not reported                                      |     |         |                       |                                 |       |                                           |                                                       |            |                    |