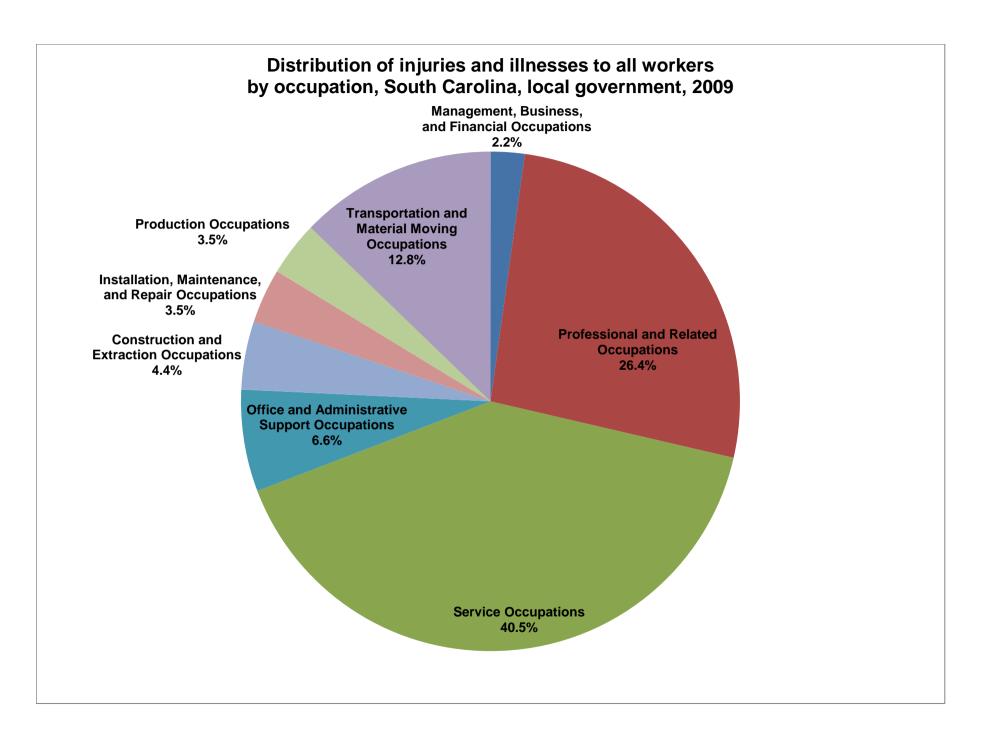

|                                                   | all | White   | Hispanic<br>or Latino | Black or<br>African<br>American | Asian | American<br>Indian or<br>Alaska<br>Native | Native<br>Hawaiian<br>or other<br>Pacific<br>Islander | Multi-race | Hispanic and other |
|---------------------------------------------------|-----|---------|-----------------------|---------------------------------|-------|-------------------------------------------|-------------------------------------------------------|------------|--------------------|
| Management, Business, and Financial Occupations   | 50  | 0 20.0  | )                     | 20.0                            |       |                                           |                                                       |            |                    |
| Professional and Related Occupations              | 600 | 0 260.0 | )                     | 70.0                            |       |                                           |                                                       |            |                    |
| Service Occupations                               | 920 | 0 450.0 | )                     | 280.0                           |       |                                           |                                                       |            |                    |
| Sales and Related Occupations                     |     |         |                       |                                 |       |                                           |                                                       |            |                    |
| Office and Administrative Support Occupations     | 150 | 0 120.0 | )                     | 30.0                            |       |                                           |                                                       |            |                    |
| Farming, Fishing, and Forestry Occupations        |     |         |                       |                                 |       |                                           |                                                       |            |                    |
| Construction and Extraction Occupations           | 100 | 0 70.0  | )                     |                                 |       |                                           |                                                       |            |                    |
| Installation, Maintenance, and Repair Occupations | 80  | 0 40.0  | )                     |                                 |       |                                           |                                                       |            |                    |
| Production Occupations                            | 80  | 0 40.0  | )                     |                                 |       |                                           |                                                       |            |                    |
| Transportation and Material Moving Occupations    | 290 | 0 20.0  | )                     | 190.0                           |       |                                           |                                                       |            |                    |
| Not reported                                      |     |         |                       |                                 |       |                                           |                                                       |            |                    |