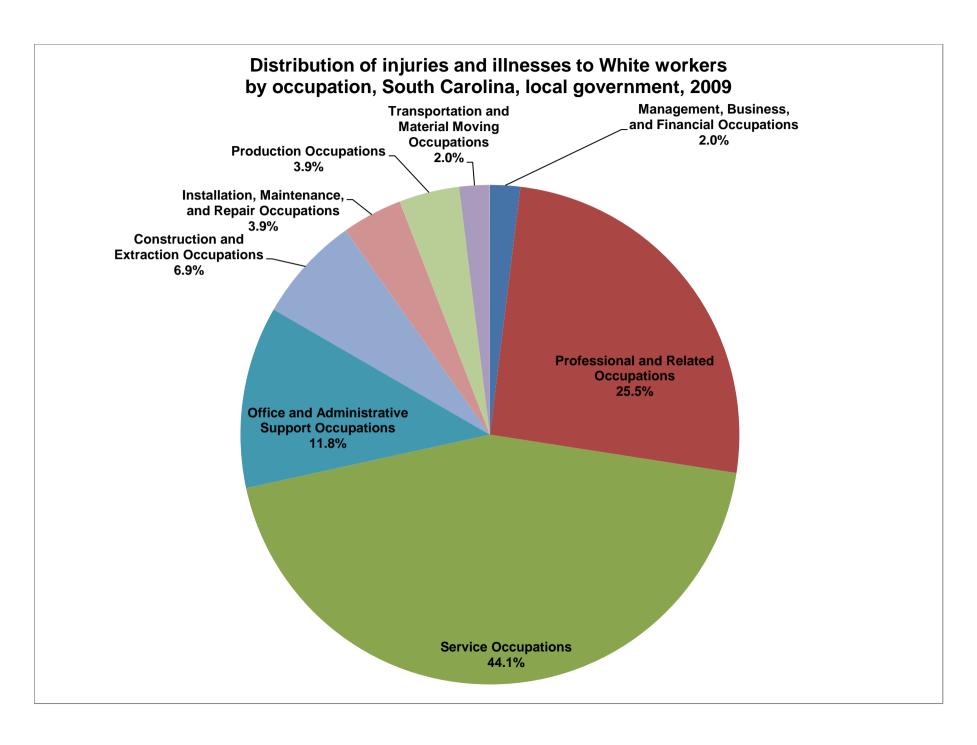

|                                                   | all | White   | Hispanic<br>or Latino | Black or<br>African<br>American | Asian | American<br>Indian or<br>Alaska<br>Native | Native<br>Hawaiian<br>or other<br>Pacific<br>Islander | Multi-race | Hispanic and other |
|---------------------------------------------------|-----|---------|-----------------------|---------------------------------|-------|-------------------------------------------|-------------------------------------------------------|------------|--------------------|
| Management, Business, and Financial Occupations   | 50  | 0 20.0  | )                     | 20.0                            |       |                                           |                                                       |            |                    |
| Professional and Related Occupations              | 600 | 0 260.0 | )                     | 70.0                            |       |                                           |                                                       |            |                    |
| Service Occupations                               | 920 | 0 450.0 | )                     | 280.0                           |       |                                           |                                                       |            |                    |
| Sales and Related Occupations                     |     |         |                       |                                 |       |                                           |                                                       |            |                    |
| Office and Administrative Support Occupations     | 150 | 0 120.0 | )                     | 30.0                            |       |                                           |                                                       |            |                    |
| Farming, Fishing, and Forestry Occupations        |     |         |                       |                                 |       |                                           |                                                       |            |                    |
| Construction and Extraction Occupations           | 100 | 0 70.0  | )                     |                                 |       |                                           |                                                       |            |                    |
| Installation, Maintenance, and Repair Occupations | 80  | 0 40.0  | )                     |                                 |       |                                           |                                                       |            |                    |
| Production Occupations                            | 80  | 0 40.0  | )                     |                                 |       |                                           |                                                       |            |                    |
| Transportation and Material Moving Occupations    | 290 | 0 20.0  | )                     | 190.0                           |       |                                           |                                                       |            |                    |
| Not reported                                      |     |         |                       |                                 |       |                                           |                                                       |            |                    |