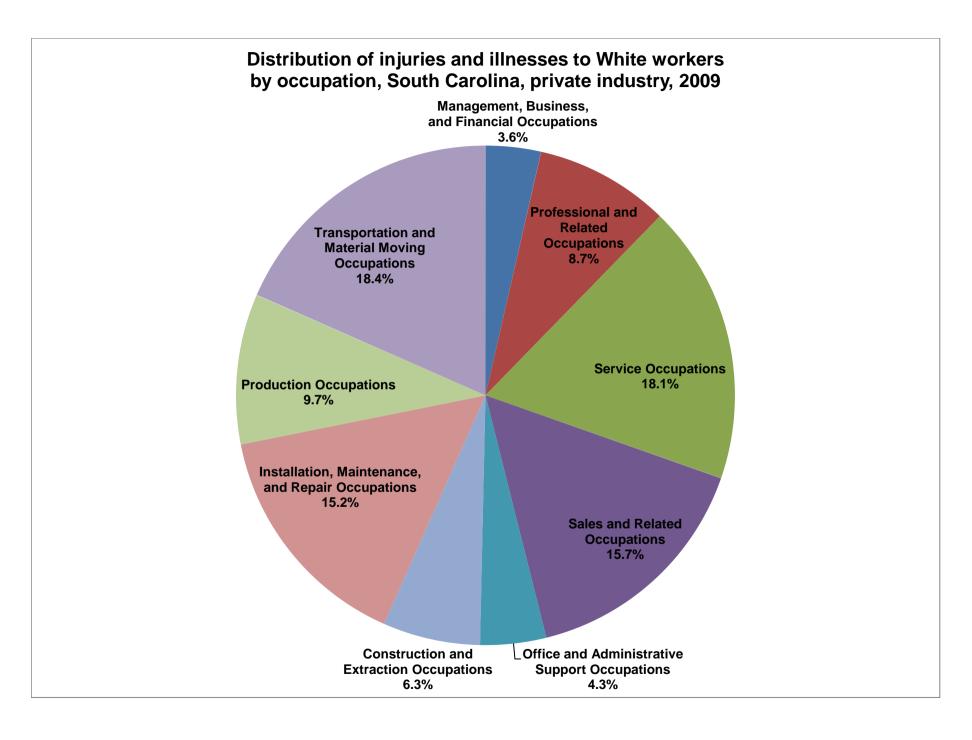

|                                                             | all V   | Vhite   | Hispanic<br>or Latino | Black or<br>African<br>American Asian | American<br>Indian or<br>Alaska<br>Native | Native<br>Hawaiian<br>or other<br>Pacific<br>Islander | Multi-race |
|-------------------------------------------------------------|---------|---------|-----------------------|---------------------------------------|-------------------------------------------|-------------------------------------------------------|------------|
| Management, Business, and Financial Occupations             | 390.0   | 210.0   |                       | 60.0                                  |                                           |                                                       |            |
| Professional and Related Occupations                        | 990.0   | 510.0   |                       | 160.0                                 |                                           |                                                       |            |
| Service Occupations                                         | 2,260.0 | 1,060.0 | 70.0                  | 670.0                                 |                                           | 40.0                                                  | )          |
| Sales and Related Occupations                               | 1,220.0 | 920.0   |                       | 70.0                                  |                                           |                                                       |            |
| Office and Administrative Support Occupations               | 610.0   | 250.0   | 20.0                  | 120.0                                 |                                           |                                                       |            |
| Farming, Fishing, and Forestry Occupations                  | 60.0    |         | 50.0                  |                                       |                                           |                                                       |            |
| Construction and Extraction Occupations                     | 540.0   | 370.0   | 20.0                  | 110.0                                 |                                           |                                                       |            |
| Installation, Maintenance, and Repair Occupations           | 1,220.0 | 890.0   | 30.0                  | 60.0                                  |                                           |                                                       |            |
| Production Occupations                                      | 1,480.0 | 570.0   | 180.0                 | 400.0                                 |                                           |                                                       |            |
| Transportation and Material Moving Occupations Not reported | 2,220.0 | 1,080.0 | 40.0                  | 380.0                                 |                                           |                                                       |            |