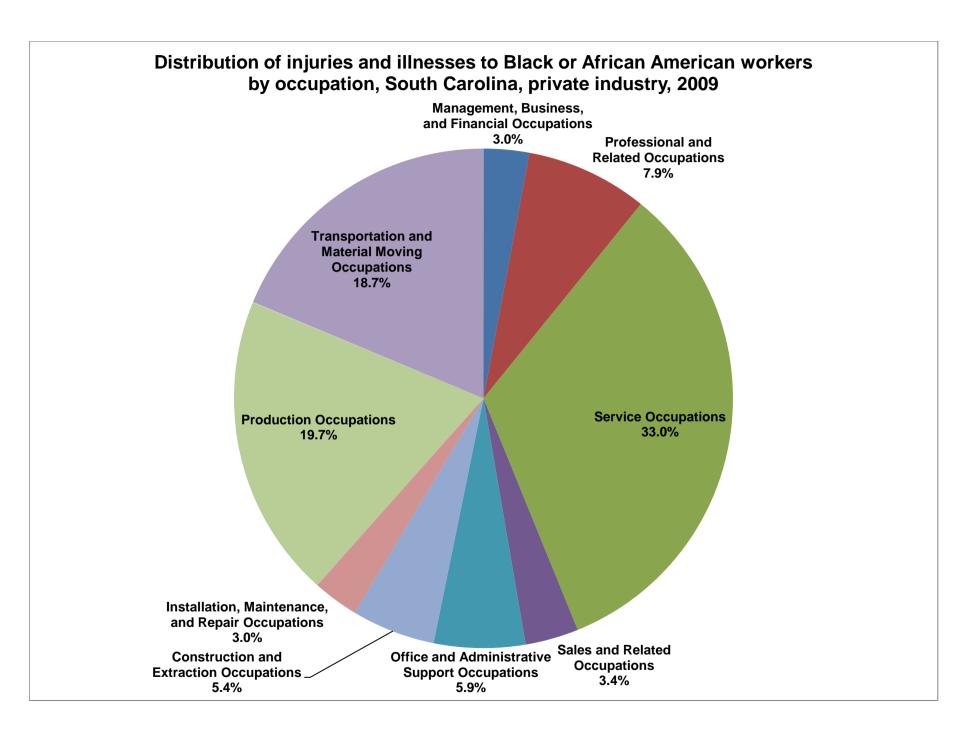

|                                                             | all V   | Vhite   | Hispanic<br>or Latino | Black or<br>African<br>American Asian | American<br>Indian or<br>Alaska<br>Native | Native<br>Hawaiian<br>or other<br>Pacific<br>Islander | Multi-race |
|-------------------------------------------------------------|---------|---------|-----------------------|---------------------------------------|-------------------------------------------|-------------------------------------------------------|------------|
| Management, Business, and Financial Occupations             | 390.0   | 210.0   |                       | 60.0                                  |                                           |                                                       |            |
| Professional and Related Occupations                        | 990.0   | 510.0   |                       | 160.0                                 |                                           |                                                       |            |
| Service Occupations                                         | 2,260.0 | 1,060.0 | 70.0                  | 670.0                                 |                                           | 40.0                                                  | )          |
| Sales and Related Occupations                               | 1,220.0 | 920.0   |                       | 70.0                                  |                                           |                                                       |            |
| Office and Administrative Support Occupations               | 610.0   | 250.0   | 20.0                  | 120.0                                 |                                           |                                                       |            |
| Farming, Fishing, and Forestry Occupations                  | 60.0    |         | 50.0                  |                                       |                                           |                                                       |            |
| Construction and Extraction Occupations                     | 540.0   | 370.0   | 20.0                  | 110.0                                 |                                           |                                                       |            |
| Installation, Maintenance, and Repair Occupations           | 1,220.0 | 890.0   | 30.0                  | 60.0                                  |                                           |                                                       |            |
| Production Occupations                                      | 1,480.0 | 570.0   | 180.0                 | 400.0                                 |                                           |                                                       |            |
| Transportation and Material Moving Occupations Not reported | 2,220.0 | 1,080.0 | 40.0                  | 380.0                                 |                                           |                                                       |            |