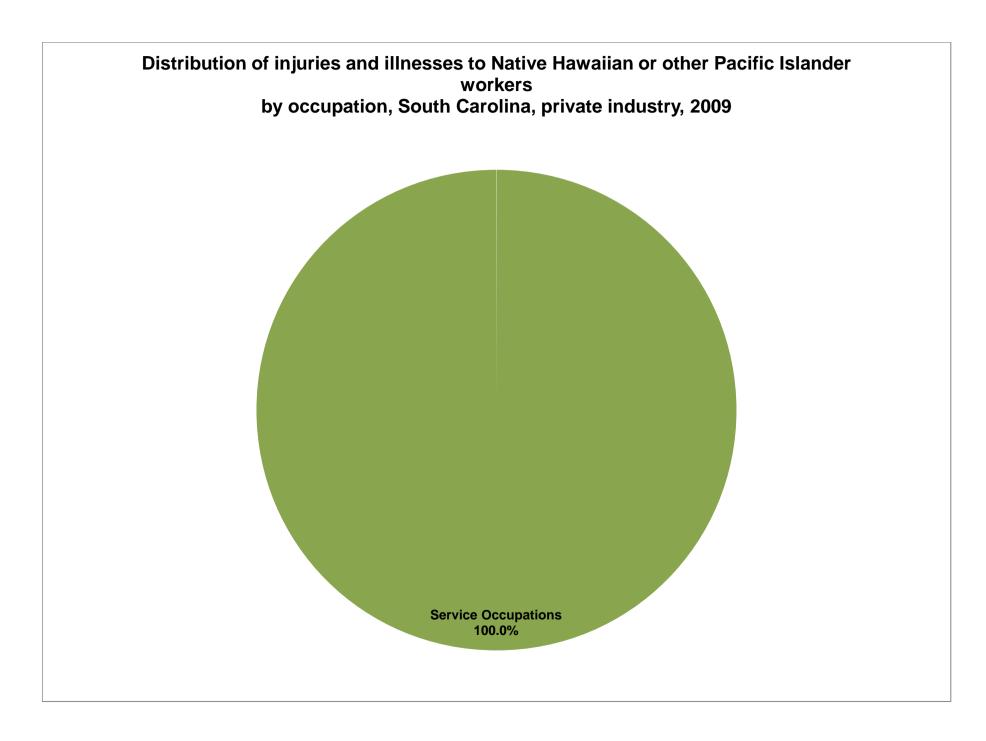

|                                                             | all V   | Vhite   | Hispanic<br>or Latino | Black or<br>African<br>American Asian | American<br>Indian or<br>Alaska<br>Native | Native<br>Hawaiian<br>or other<br>Pacific<br>Islander | Multi-race |
|-------------------------------------------------------------|---------|---------|-----------------------|---------------------------------------|-------------------------------------------|-------------------------------------------------------|------------|
| Management, Business, and Financial Occupations             | 390.0   | 210.0   |                       | 60.0                                  |                                           |                                                       |            |
| Professional and Related Occupations                        | 990.0   | 510.0   |                       | 160.0                                 |                                           |                                                       |            |
| Service Occupations                                         | 2,260.0 | 1,060.0 | 70.0                  | 670.0                                 |                                           | 40.0                                                  | )          |
| Sales and Related Occupations                               | 1,220.0 | 920.0   |                       | 70.0                                  |                                           |                                                       |            |
| Office and Administrative Support Occupations               | 610.0   | 250.0   | 20.0                  | 120.0                                 |                                           |                                                       |            |
| Farming, Fishing, and Forestry Occupations                  | 60.0    |         | 50.0                  |                                       |                                           |                                                       |            |
| Construction and Extraction Occupations                     | 540.0   | 370.0   | 20.0                  | 110.0                                 |                                           |                                                       |            |
| Installation, Maintenance, and Repair Occupations           | 1,220.0 | 890.0   | 30.0                  | 60.0                                  |                                           |                                                       |            |
| Production Occupations                                      | 1,480.0 | 570.0   | 180.0                 | 400.0                                 |                                           |                                                       |            |
| Transportation and Material Moving Occupations Not reported | 2,220.0 | 1,080.0 | 40.0                  | 380.0                                 |                                           |                                                       |            |