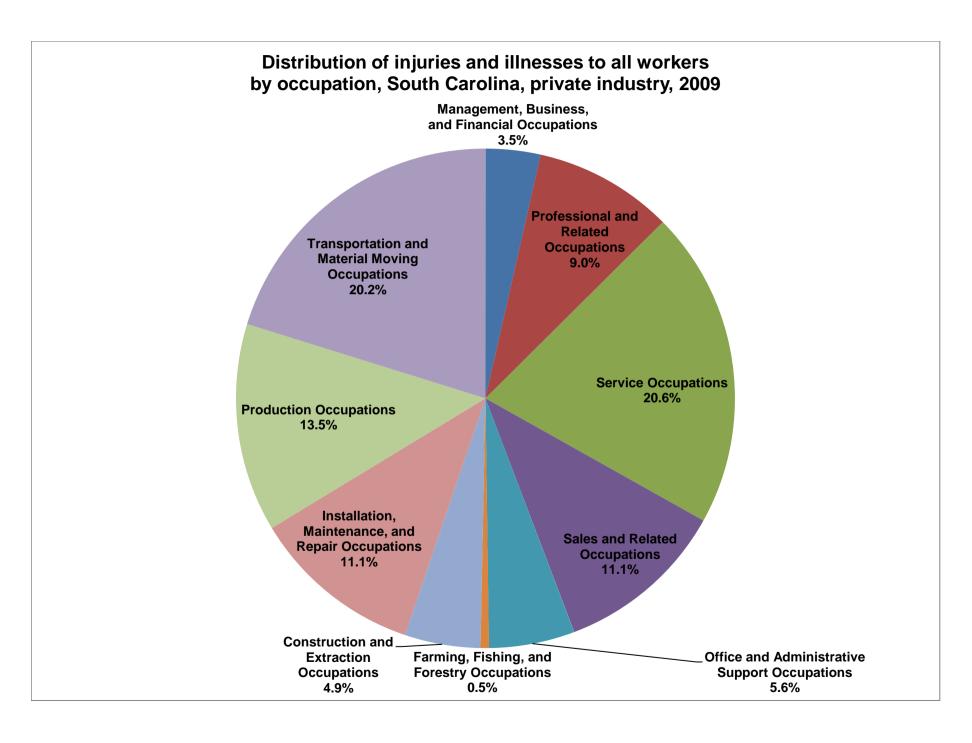

|                                                             | all V   | Vhite   | Hispanic<br>or Latino | Black or<br>African<br>American Asian | American<br>Indian or<br>Alaska<br>Native | Native<br>Hawaiian<br>or other<br>Pacific<br>Islander | Multi-race |
|-------------------------------------------------------------|---------|---------|-----------------------|---------------------------------------|-------------------------------------------|-------------------------------------------------------|------------|
| Management, Business, and Financial Occupations             | 390.0   | 210.0   |                       | 60.0                                  |                                           |                                                       |            |
| Professional and Related Occupations                        | 990.0   | 510.0   |                       | 160.0                                 |                                           |                                                       |            |
| Service Occupations                                         | 2,260.0 | 1,060.0 | 70.0                  | 670.0                                 |                                           | 40.0                                                  | )          |
| Sales and Related Occupations                               | 1,220.0 | 920.0   |                       | 70.0                                  |                                           |                                                       |            |
| Office and Administrative Support Occupations               | 610.0   | 250.0   | 20.0                  | 120.0                                 |                                           |                                                       |            |
| Farming, Fishing, and Forestry Occupations                  | 60.0    |         | 50.0                  |                                       |                                           |                                                       |            |
| Construction and Extraction Occupations                     | 540.0   | 370.0   | 20.0                  | 110.0                                 |                                           |                                                       |            |
| Installation, Maintenance, and Repair Occupations           | 1,220.0 | 890.0   | 30.0                  | 60.0                                  |                                           |                                                       |            |
| Production Occupations                                      | 1,480.0 | 570.0   | 180.0                 | 400.0                                 |                                           |                                                       |            |
| Transportation and Material Moving Occupations Not reported | 2,220.0 | 1,080.0 | 40.0                  | 380.0                                 |                                           |                                                       |            |