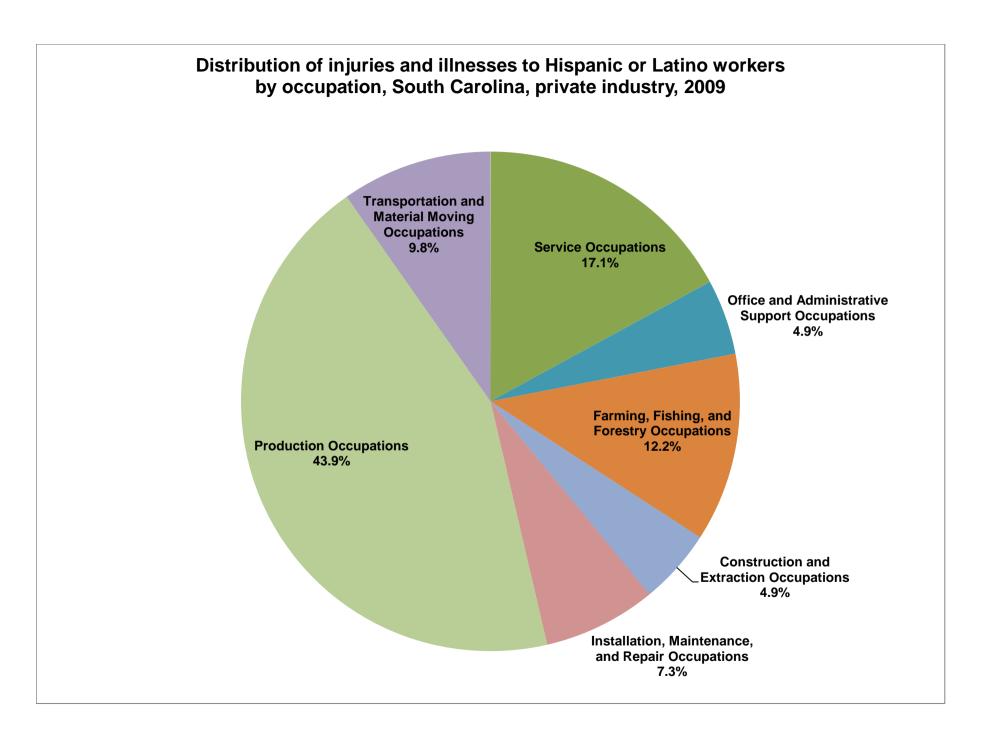

|                                                             | all V   | Vhite   | Hispanic<br>or Latino | Black or<br>African<br>American Asian | American<br>Indian or<br>Alaska<br>Native | Native<br>Hawaiian<br>or other<br>Pacific<br>Islander | Multi-race |
|-------------------------------------------------------------|---------|---------|-----------------------|---------------------------------------|-------------------------------------------|-------------------------------------------------------|------------|
| Management, Business, and Financial Occupations             | 390.0   | 210.0   |                       | 60.0                                  |                                           |                                                       |            |
| Professional and Related Occupations                        | 990.0   | 510.0   |                       | 160.0                                 |                                           |                                                       |            |
| Service Occupations                                         | 2,260.0 | 1,060.0 | 70.0                  | 670.0                                 |                                           | 40.0                                                  | )          |
| Sales and Related Occupations                               | 1,220.0 | 920.0   |                       | 70.0                                  |                                           |                                                       |            |
| Office and Administrative Support Occupations               | 610.0   | 250.0   | 20.0                  | 120.0                                 |                                           |                                                       |            |
| Farming, Fishing, and Forestry Occupations                  | 60.0    |         | 50.0                  |                                       |                                           |                                                       |            |
| Construction and Extraction Occupations                     | 540.0   | 370.0   | 20.0                  | 110.0                                 |                                           |                                                       |            |
| Installation, Maintenance, and Repair Occupations           | 1,220.0 | 890.0   | 30.0                  | 60.0                                  |                                           |                                                       |            |
| Production Occupations                                      | 1,480.0 | 570.0   | 180.0                 | 400.0                                 |                                           |                                                       |            |
| Transportation and Material Moving Occupations Not reported | 2,220.0 | 1,080.0 | 40.0                  | 380.0                                 |                                           |                                                       |            |