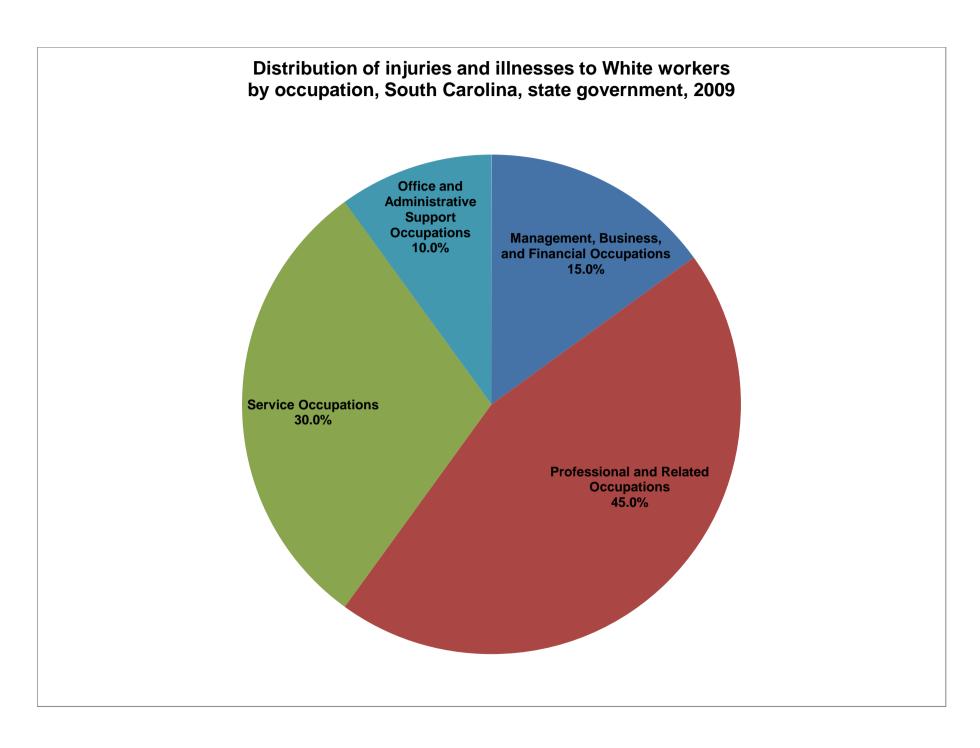

|                                                   | all | ,     | White | Hispanic<br>or Latino | Black or<br>African<br>American Asian | American<br>Indian or<br>Alaska<br>Native | Native<br>Hawaiian<br>or other<br>Pacific<br>Islander | Multi-race |
|---------------------------------------------------|-----|-------|-------|-----------------------|---------------------------------------|-------------------------------------------|-------------------------------------------------------|------------|
| Management, Business, and Financial Occupations   |     | 90.0  | 30.0  | )                     | 40.0                                  |                                           |                                                       |            |
| Professional and Related Occupations              |     | 470.0 | 90.0  | )                     | 340.0                                 |                                           |                                                       |            |
| Service Occupations                               |     | 480.0 | 60.0  | )                     | 130.0                                 |                                           |                                                       |            |
| Sales and Related Occupations                     |     |       |       |                       |                                       |                                           |                                                       |            |
| Office and Administrative Support Occupations     |     | 50.0  | 20.0  | )                     |                                       |                                           |                                                       |            |
| Farming, Fishing, and Forestry Occupations        |     |       |       |                       |                                       |                                           |                                                       |            |
| Construction and Extraction Occupations           |     | 20.0  |       |                       |                                       |                                           |                                                       |            |
| Installation, Maintenance, and Repair Occupations |     | 40.0  |       |                       | 40.0                                  |                                           |                                                       |            |
| Production Occupations                            |     |       |       |                       |                                       |                                           |                                                       |            |
| Transportation and Material Moving Occupations    |     |       |       |                       |                                       |                                           |                                                       |            |
| Not reported                                      |     |       |       |                       |                                       |                                           |                                                       |            |