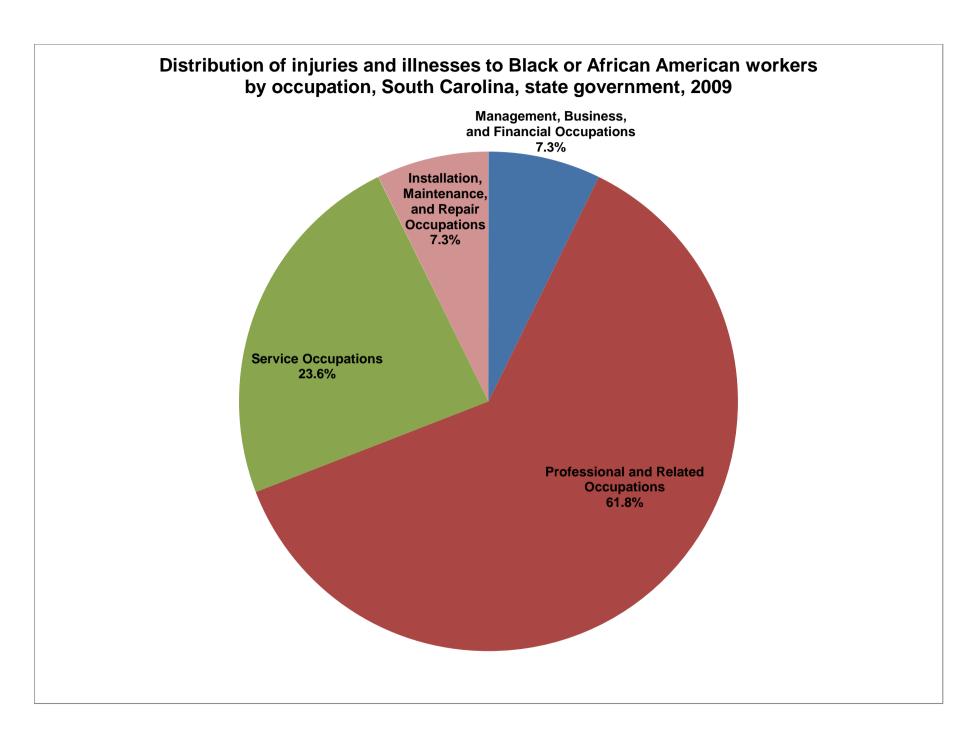

|                                                   | all | ,     | White | Hispanic<br>or Latino | Black or<br>African<br>American Asian | American<br>Indian or<br>Alaska<br>Native | Native<br>Hawaiian<br>or other<br>Pacific<br>Islander | Multi-race |
|---------------------------------------------------|-----|-------|-------|-----------------------|---------------------------------------|-------------------------------------------|-------------------------------------------------------|------------|
| Management, Business, and Financial Occupations   |     | 90.0  | 30.0  | )                     | 40.0                                  |                                           |                                                       |            |
| Professional and Related Occupations              |     | 470.0 | 90.0  | )                     | 340.0                                 |                                           |                                                       |            |
| Service Occupations                               |     | 480.0 | 60.0  | )                     | 130.0                                 |                                           |                                                       |            |
| Sales and Related Occupations                     |     |       |       |                       |                                       |                                           |                                                       |            |
| Office and Administrative Support Occupations     |     | 50.0  | 20.0  | )                     |                                       |                                           |                                                       |            |
| Farming, Fishing, and Forestry Occupations        |     |       |       |                       |                                       |                                           |                                                       |            |
| Construction and Extraction Occupations           |     | 20.0  |       |                       |                                       |                                           |                                                       |            |
| Installation, Maintenance, and Repair Occupations |     | 40.0  |       |                       | 40.0                                  |                                           |                                                       |            |
| Production Occupations                            |     |       |       |                       |                                       |                                           |                                                       |            |
| Transportation and Material Moving Occupations    |     |       |       |                       |                                       |                                           |                                                       |            |
| Not reported                                      |     |       |       |                       |                                       |                                           |                                                       |            |