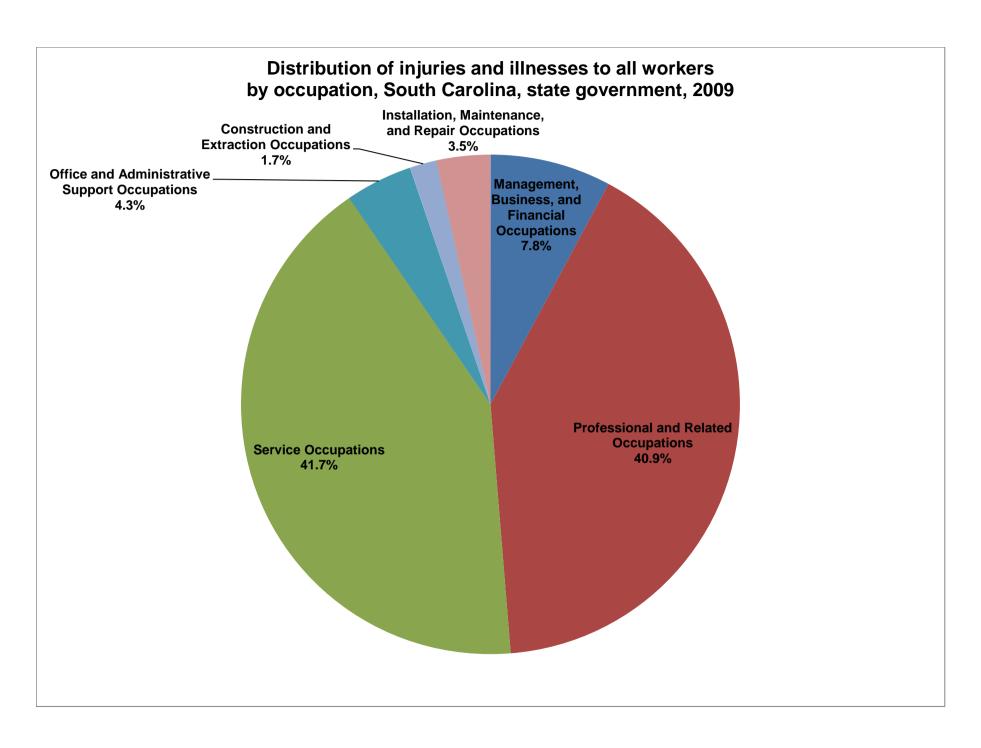

|                                                   | all | ,     | White | Hispanic<br>or Latino | Black or<br>African<br>American Asian | American<br>Indian or<br>Alaska<br>Native | Native<br>Hawaiian<br>or other<br>Pacific<br>Islander | Multi-race |
|---------------------------------------------------|-----|-------|-------|-----------------------|---------------------------------------|-------------------------------------------|-------------------------------------------------------|------------|
| Management, Business, and Financial Occupations   |     | 90.0  | 30.0  | )                     | 40.0                                  |                                           |                                                       |            |
| Professional and Related Occupations              |     | 470.0 | 90.0  | )                     | 340.0                                 |                                           |                                                       |            |
| Service Occupations                               |     | 480.0 | 60.0  | )                     | 130.0                                 |                                           |                                                       |            |
| Sales and Related Occupations                     |     |       |       |                       |                                       |                                           |                                                       |            |
| Office and Administrative Support Occupations     |     | 50.0  | 20.0  | )                     |                                       |                                           |                                                       |            |
| Farming, Fishing, and Forestry Occupations        |     |       |       |                       |                                       |                                           |                                                       |            |
| Construction and Extraction Occupations           |     | 20.0  |       |                       |                                       |                                           |                                                       |            |
| Installation, Maintenance, and Repair Occupations |     | 40.0  |       |                       | 40.0                                  |                                           |                                                       |            |
| Production Occupations                            |     |       |       |                       |                                       |                                           |                                                       |            |
| Transportation and Material Moving Occupations    |     |       |       |                       |                                       |                                           |                                                       |            |
| Not reported                                      |     |       |       |                       |                                       |                                           |                                                       |            |