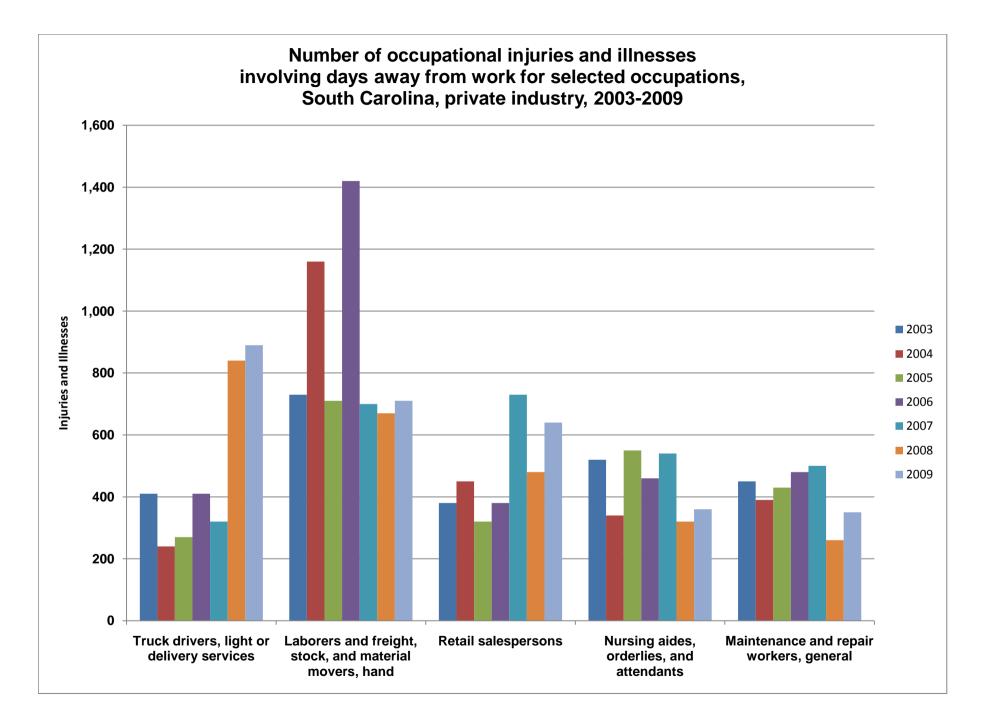

|                                           | 2009 |     | 2008 |     | 2007 |     | 2006 |      | 2005 |     | 2004 | 2003 |     |
|-------------------------------------------|------|-----|------|-----|------|-----|------|------|------|-----|------|------|-----|
| Truck drivers, light or delivery services |      | 890 |      | 840 |      | 320 |      | 410  |      | 270 | 240  |      | 410 |
| Laborers and freight, stock, and material |      |     |      |     |      |     |      |      |      |     |      |      |     |
| movers, hand                              |      | 710 |      | 670 |      | 700 |      | 1420 |      | 710 | 1160 |      | 730 |
| Retail salespersons                       |      | 640 |      | 480 |      | 730 |      | 380  |      | 320 | 450  |      | 380 |
|                                           |      |     |      |     |      |     |      |      |      |     |      |      |     |
| Nursing aides, orderlies, and attendants  |      | 360 |      | 320 |      | 540 |      | 460  |      | 550 | 340  |      | 520 |
| Maintenance and repair workers,           |      |     |      |     |      |     |      |      |      |     |      |      |     |
| general                                   |      | 350 |      | 260 |      | 500 |      | 480  |      | 430 | 390  |      | 450 |