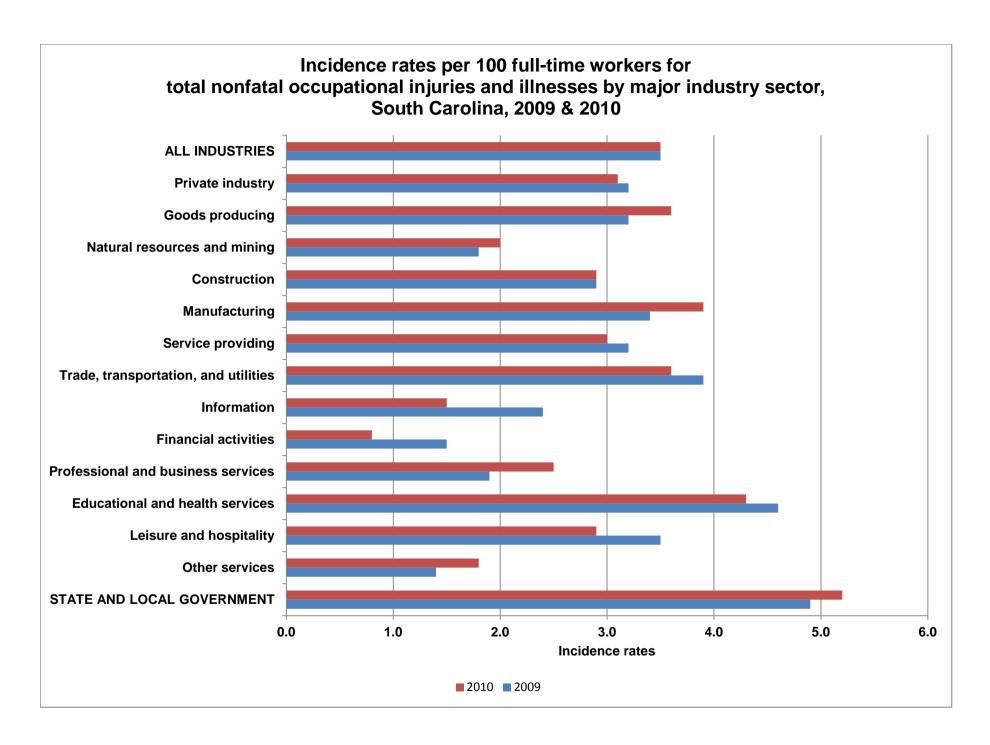

|                                      | 2009 2010 |     |  |
|--------------------------------------|-----------|-----|--|
| STATE AND LOCAL GOVERNMENT           | 4.9       | 5.2 |  |
| Other services                       | 1.4       | 1.8 |  |
| Leisure and hospitality              | 3.5       | 2.9 |  |
| Educational and health services      | 4.6       | 4.3 |  |
| Professional and business services   | 1.9       | 2.5 |  |
| Financial activities                 | 1.5       | 0.8 |  |
| Information                          | 2.4       | 1.5 |  |
| Trade, transportation, and utilities | 3.9       | 3.6 |  |
| Service providing                    | 3.2       | 3.0 |  |
| Manufacturing                        | 3.4       | 3.9 |  |
| Construction                         | 2.9       | 2.9 |  |
| Natural resources and mining         | 1.8       | 2.0 |  |
| Goods producing                      | 3.2       | 3.6 |  |
| Private industry                     | 3.2       | 3.1 |  |
| ALL INDUSTRIES                       | 3.5       | 3.5 |  |
|                                      |           |     |  |