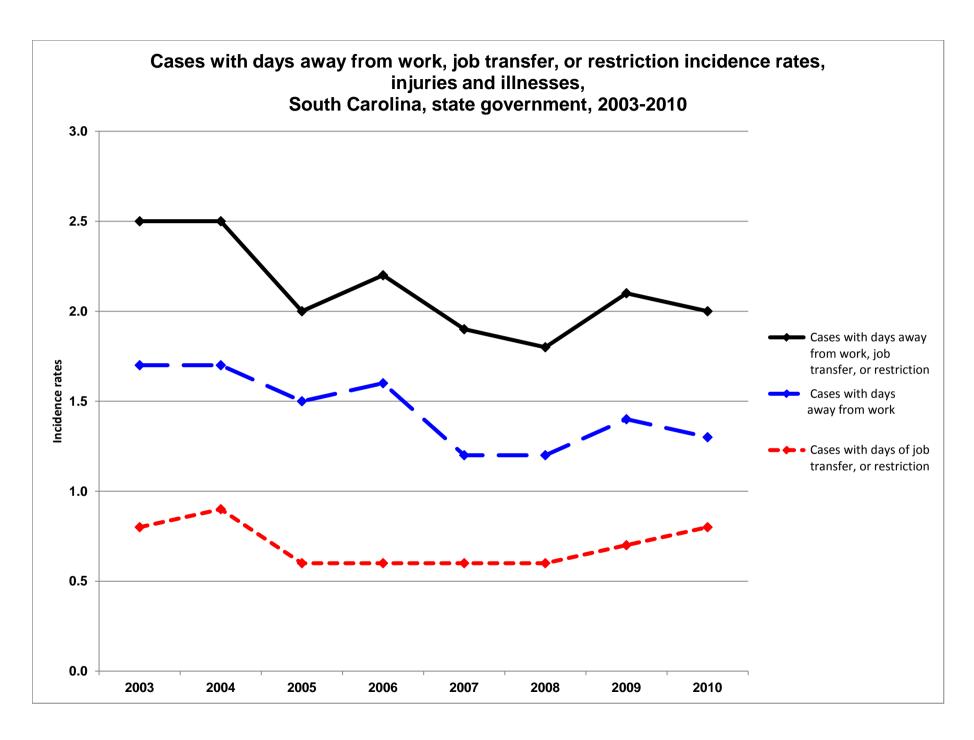

| Cases with days away from work Cases with days of job transfer, or restriction |      | 1.7  | 1.4  | 1.6<br>0.7 | 1.3<br>0.8 | 1.2  | 1.3  | 1.4<br>0.8 | 1.3 |
|--------------------------------------------------------------------------------|------|------|------|------------|------------|------|------|------------|-----|
|                                                                                | 2003 | 2004 | 2005 | 2006       | 2007       | 2008 | 2009 | 2010       |     |
| Cases with days away from work, job transfer, or                               |      |      |      |            |            |      |      |            |     |
| restriction<br>Cases<br>with days<br>away from                                 |      | 2.5  | 2.5  | 2.0        | 2.2        | 1.9  | 1.8  | 2.1        | 2.0 |
| work Cases with days of job transfer, or                                       |      | 1.7  | 1.7  | 1.5        | 1.6        | 1.2  | 1.2  | 1.4        | 1.3 |
| restriction                                                                    |      | 8.0  | 0.9  | 0.6        | 0.6        | 0.6  | 0.6  | 0.7        | 0.8 |
|                                                                                | 2003 | 2004 | 2005 | 2006       | 2007       | 2008 | 2009 | 2010       |     |
| Cases with days away from work, job transfer, or                               |      |      |      |            |            |      |      |            |     |
| restriction<br>Cases<br>with days<br>away from                                 |      | 3.0  | 2.3  | 2.5        | 2.0        | 2.2  | 2.5  | 2.3        | 2.3 |
| work Cases with days of job transfer, or                                       |      | 1.7  | 1.3  | 1.7        | 1.1        | 1.2  | 1.3  | 1.3        | 1.3 |
| restriction                                                                    |      | 1.4  | 1.0  | 0.8        | 0.9        | 1.0  | 1.2  | 0.9        | 0.9 |