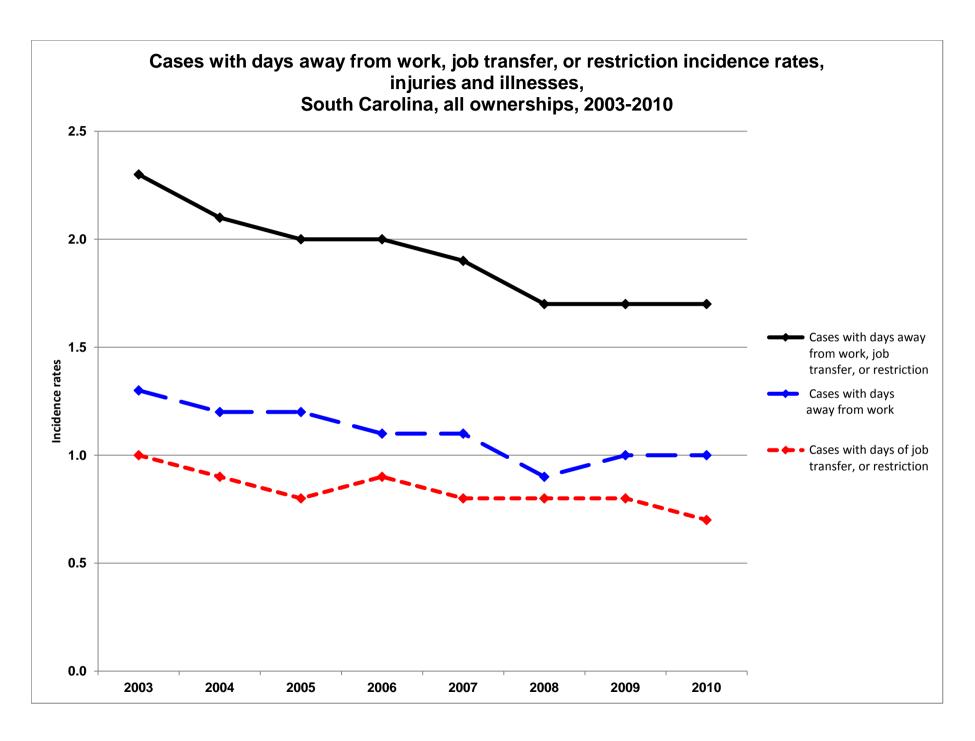

| Cases<br>with days                                                   | 2003 | 2004 | 2005 | 2006 | 2007 | 2008 | 2009 | 2010 |     |
|----------------------------------------------------------------------|------|------|------|------|------|------|------|------|-----|
| away<br>from<br>work, job<br>transfer,<br>or                         |      |      |      |      |      |      |      |      |     |
| restriction<br>Cases<br>with days                                    |      | 2.2  | 2.0  | 1.9  | 2.0  | 1.8  | 1.6  | 1.7  | 1.6 |
| away from<br>work<br>Cases<br>with days<br>of job<br>transfer,<br>or |      | 1.2  | 1.2  | 1.1  | 1.1  | 1.1  | 0.9  | 0.9  | 0.9 |
| restriction                                                          |      | 1.0  | 0.9  | 0.9  | 0.9  | 8.0  | 0.7  | 0.7  | 0.7 |
| Cases<br>with days<br>away<br>from<br>work, job<br>transfer,<br>or   | 2003 | 2004 | 2005 | 2006 | 2007 | 2008 | 2009 | 2010 |     |
| restriction<br>Cases<br>with days<br>away from                       |      | 2.3  | 2.1  | 2.0  | 2.0  | 1.9  | 1.7  | 1.7  | 1.7 |
| work Cases with days of job transfer, or                             |      | 1.3  | 1.2  | 1.2  | 1.1  | 1.1  | 0.9  | 1.0  | 1.0 |
| restriction                                                          |      | 1.0  | 0.9  | 0.8  | 0.9  | 0.8  | 0.8  | 0.8  | 0.7 |
| Cases<br>with days<br>away<br>from<br>work, job<br>transfer,<br>or   | 2003 | 2004 | 2005 | 2006 | 2007 | 2008 | 2009 | 2010 |     |
| restriction                                                          |      | 2.8  | 2.4  | 2.4  | 2.1  | 2.1  | 2.2  | 2.2  | 2.2 |