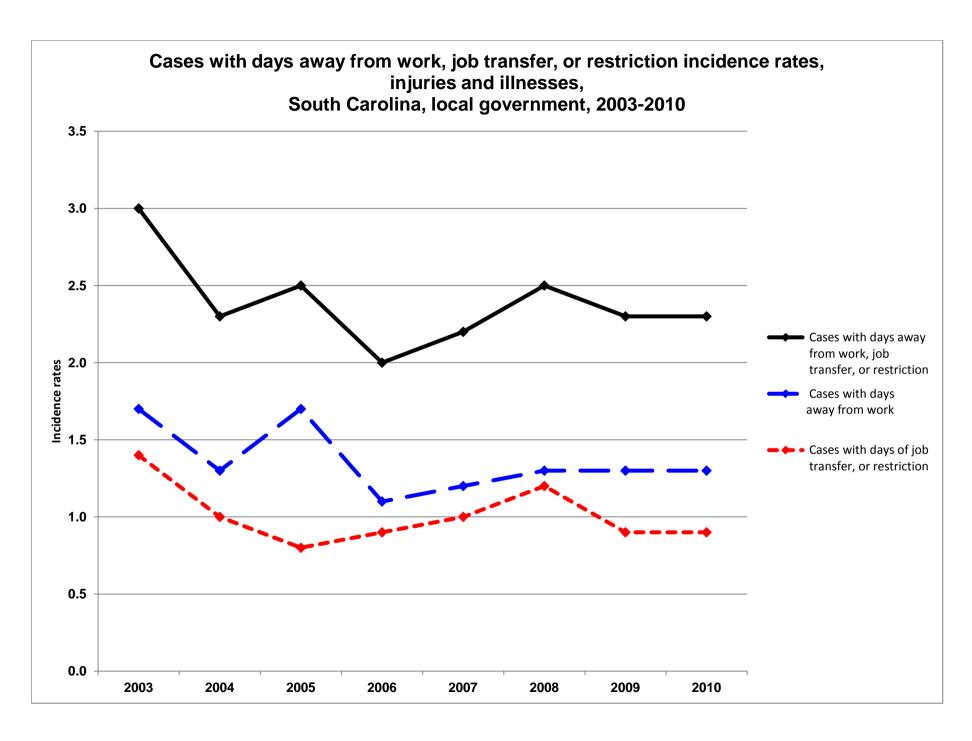

| Cases with days away from work Cases with days of job transfer, or restriction |      | 1.7  | 1.4  | 1.6<br>0.7 | 1.3<br>0.8 | 1.2  | 1.3  | 1.4<br>0.8 | 1.3 |
|--------------------------------------------------------------------------------|------|------|------|------------|------------|------|------|------------|-----|
|                                                                                | 2003 | 2004 | 2005 | 2006       | 2007       | 2008 | 2009 | 2010       |     |
| Cases with days away from work, job transfer, or                               |      |      |      |            |            |      |      |            |     |
| restriction<br>Cases<br>with days<br>away from                                 |      | 2.5  | 2.5  | 2.0        | 2.2        | 1.9  | 1.8  | 2.1        | 2.0 |
| work Cases with days of job transfer, or                                       |      | 1.7  | 1.7  | 1.5        | 1.6        | 1.2  | 1.2  | 1.4        | 1.3 |
| restriction                                                                    |      | 8.0  | 0.9  | 0.6        | 0.6        | 0.6  | 0.6  | 0.7        | 0.8 |
|                                                                                | 2003 | 2004 | 2005 | 2006       | 2007       | 2008 | 2009 | 2010       |     |
| Cases with days away from work, job transfer, or                               |      |      |      |            |            |      |      |            |     |
| restriction<br>Cases<br>with days<br>away from                                 |      | 3.0  | 2.3  | 2.5        | 2.0        | 2.2  | 2.5  | 2.3        | 2.3 |
| work Cases with days of job transfer, or                                       |      | 1.7  | 1.3  | 1.7        | 1.1        | 1.2  | 1.3  | 1.3        | 1.3 |
| restriction                                                                    |      | 1.4  | 1.0  | 0.8        | 0.9        | 1.0  | 1.2  | 0.9        | 0.9 |