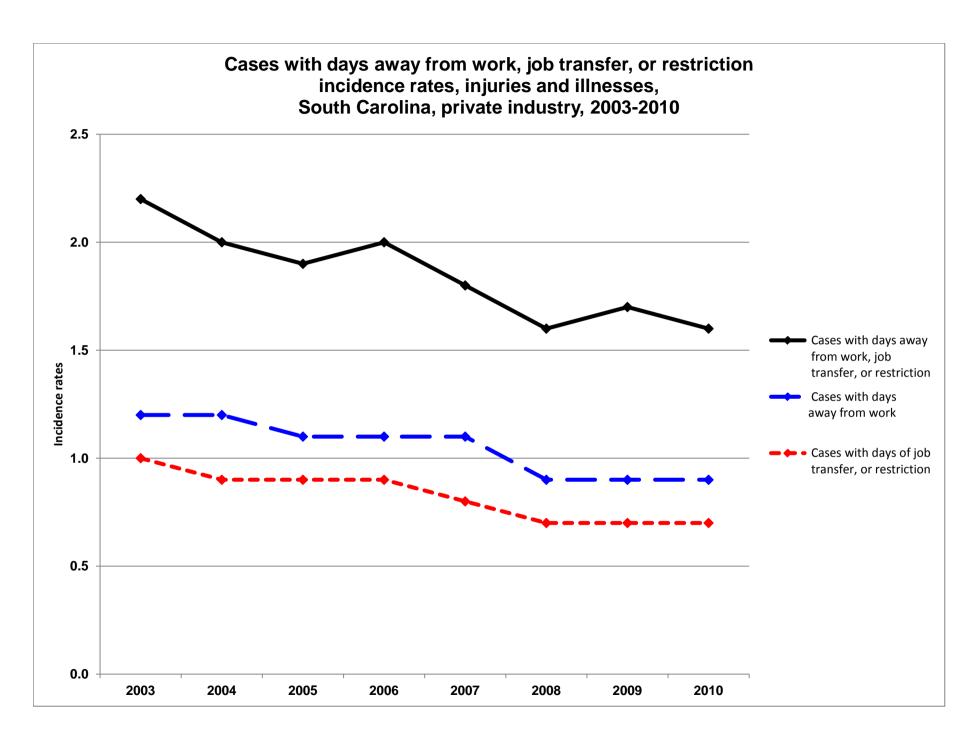

| Cases<br>with days                                                   | 2003 | 2004 | 2005 | 2006 | 2007 | 2008 | 2009 | 2010 |     |
|----------------------------------------------------------------------|------|------|------|------|------|------|------|------|-----|
| away<br>from<br>work, job<br>transfer,<br>or                         |      |      |      |      |      |      |      |      |     |
| restriction<br>Cases<br>with days                                    |      | 2.2  | 2.0  | 1.9  | 2.0  | 1.8  | 1.6  | 1.7  | 1.6 |
| away from<br>work<br>Cases<br>with days<br>of job<br>transfer,<br>or |      | 1.2  | 1.2  | 1.1  | 1.1  | 1.1  | 0.9  | 0.9  | 0.9 |
| restriction                                                          |      | 1.0  | 0.9  | 0.9  | 0.9  | 8.0  | 0.7  | 0.7  | 0.7 |
| Cases<br>with days<br>away<br>from<br>work, job<br>transfer,<br>or   | 2003 | 2004 | 2005 | 2006 | 2007 | 2008 | 2009 | 2010 |     |
| restriction<br>Cases<br>with days<br>away from                       |      | 2.3  | 2.1  | 2.0  | 2.0  | 1.9  | 1.7  | 1.7  | 1.7 |
| work Cases with days of job transfer, or                             |      | 1.3  | 1.2  | 1.2  | 1.1  | 1.1  | 0.9  | 1.0  | 1.0 |
| restriction                                                          |      | 1.0  | 0.9  | 0.8  | 0.9  | 0.8  | 0.8  | 0.8  | 0.7 |
| Cases<br>with days<br>away<br>from<br>work, job<br>transfer,<br>or   | 2003 | 2004 | 2005 | 2006 | 2007 | 2008 | 2009 | 2010 |     |
| restriction                                                          |      | 2.8  | 2.4  | 2.4  | 2.1  | 2.1  | 2.2  | 2.2  | 2.2 |