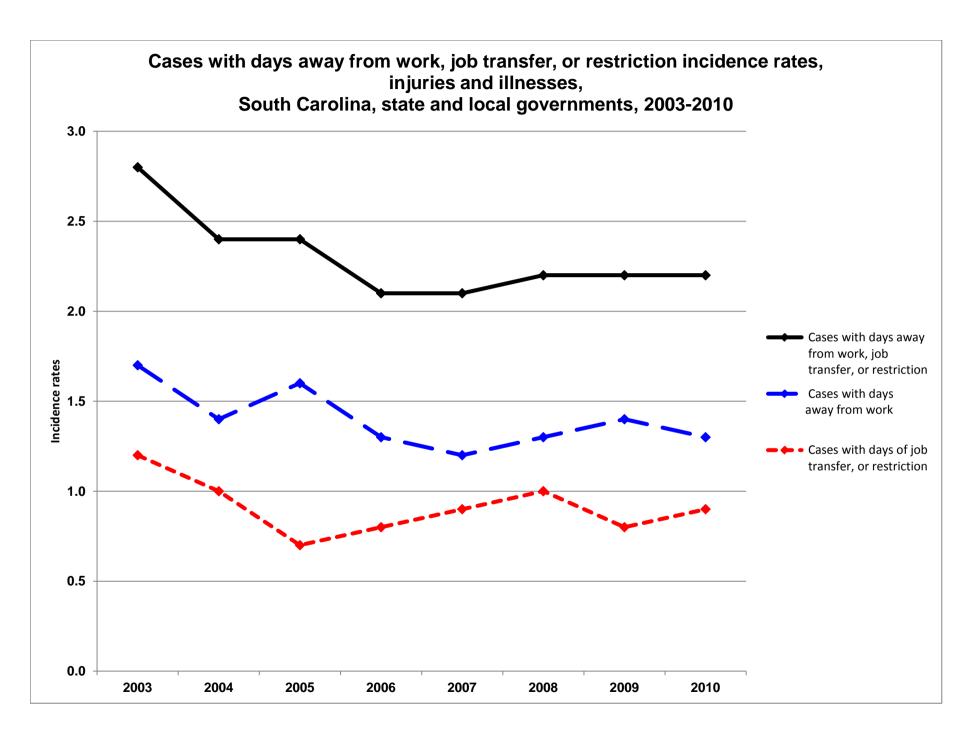

| Cases<br>with days                                                   | 2003 | 2004 | 2005 | 2006 | 2007 | 2008 | 2009 | 2010 |     |
|----------------------------------------------------------------------|------|------|------|------|------|------|------|------|-----|
| away<br>from<br>work, job<br>transfer,<br>or                         |      |      |      |      |      |      |      |      |     |
| restriction<br>Cases<br>with days                                    |      | 2.2  | 2.0  | 1.9  | 2.0  | 1.8  | 1.6  | 1.7  | 1.6 |
| away from<br>work<br>Cases<br>with days<br>of job<br>transfer,<br>or |      | 1.2  | 1.2  | 1.1  | 1.1  | 1.1  | 0.9  | 0.9  | 0.9 |
| restriction                                                          |      | 1.0  | 0.9  | 0.9  | 0.9  | 8.0  | 0.7  | 0.7  | 0.7 |
| Cases<br>with days<br>away<br>from<br>work, job<br>transfer,<br>or   | 2003 | 2004 | 2005 | 2006 | 2007 | 2008 | 2009 | 2010 |     |
| restriction<br>Cases<br>with days<br>away from                       |      | 2.3  | 2.1  | 2.0  | 2.0  | 1.9  | 1.7  | 1.7  | 1.7 |
| work Cases with days of job transfer, or                             |      | 1.3  | 1.2  | 1.2  | 1.1  | 1.1  | 0.9  | 1.0  | 1.0 |
| restriction                                                          |      | 1.0  | 0.9  | 0.8  | 0.9  | 0.8  | 0.8  | 0.8  | 0.7 |
| Cases<br>with days<br>away<br>from<br>work, job<br>transfer,<br>or   | 2003 | 2004 | 2005 | 2006 | 2007 | 2008 | 2009 | 2010 |     |
| restriction                                                          |      | 2.8  | 2.4  | 2.4  | 2.1  | 2.1  | 2.2  | 2.2  | 2.2 |

| Cases with days away from work Cases with days of job transfer, or restriction |      | 1.7  | 1.4  | 1.6<br>0.7 | 1.3<br>0.8 | 1.2  | 1.3  | 1.4<br>0.8 | 1.3 |
|--------------------------------------------------------------------------------|------|------|------|------------|------------|------|------|------------|-----|
|                                                                                | 2003 | 2004 | 2005 | 2006       | 2007       | 2008 | 2009 | 2010       |     |
| Cases with days away from work, job transfer, or                               |      |      |      |            |            |      |      |            |     |
| restriction<br>Cases<br>with days<br>away from                                 |      | 2.5  | 2.5  | 2.0        | 2.2        | 1.9  | 1.8  | 2.1        | 2.0 |
| work Cases with days of job transfer, or                                       |      | 1.7  | 1.7  | 1.5        | 1.6        | 1.2  | 1.2  | 1.4        | 1.3 |
| restriction                                                                    |      | 8.0  | 0.9  | 0.6        | 0.6        | 0.6  | 0.6  | 0.7        | 0.8 |
|                                                                                | 2003 | 2004 | 2005 | 2006       | 2007       | 2008 | 2009 | 2010       |     |
| Cases with days away from work, job transfer, or                               |      |      |      |            |            |      |      |            |     |
| restriction<br>Cases<br>with days<br>away from                                 |      | 3.0  | 2.3  | 2.5        | 2.0        | 2.2  | 2.5  | 2.3        | 2.3 |
| work Cases with days of job transfer, or                                       |      | 1.7  | 1.3  | 1.7        | 1.1        | 1.2  | 1.3  | 1.3        | 1.3 |
| restriction                                                                    |      | 1.4  | 1.0  | 0.8        | 0.9        | 1.0  | 1.2  | 0.9        | 0.9 |