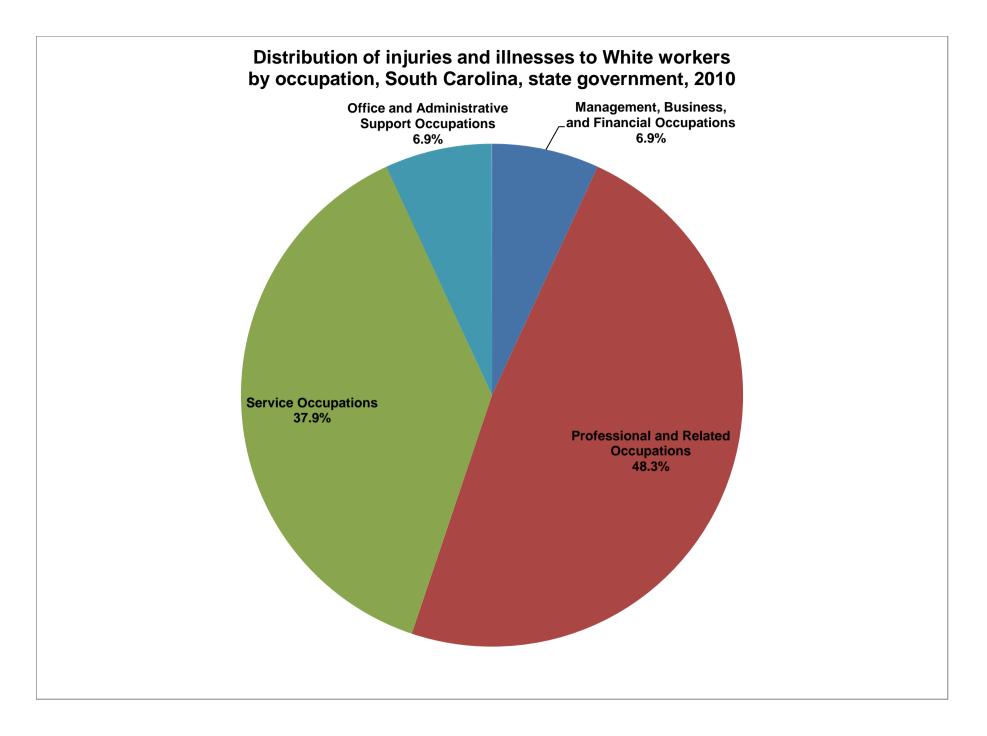

|                                                   | all | Ň     | White | Hispanic<br>or Latino | Black or<br>African<br>American | Asian | American<br>Indian or<br>Alaska<br>Native | Native<br>Hawaiian<br>or other<br>Pacific<br>Islander | Multi-race |
|---------------------------------------------------|-----|-------|-------|-----------------------|---------------------------------|-------|-------------------------------------------|-------------------------------------------------------|------------|
| Management, Business, and Financial Occupations   |     | 50.0  | 20.0  |                       | 30.0                            | )     |                                           |                                                       |            |
| Professional and Related Occupations              |     | 230.0 | 140.0 |                       | 30.0                            | )     |                                           |                                                       |            |
| Service Occupations                               |     | 460.0 | 110.0 |                       | 220.0                           | )     |                                           |                                                       |            |
| Sales and Related Occupations                     |     |       |       |                       |                                 |       |                                           |                                                       |            |
| Office and Administrative Support Occupations     |     | 70.0  | 20.0  |                       |                                 |       |                                           |                                                       |            |
| Farming, Fishing, and Forestry Occupations        |     |       |       |                       |                                 |       |                                           |                                                       |            |
| Construction and Extraction Occupations           |     | 30.0  |       |                       |                                 |       |                                           |                                                       |            |
| Installation, Maintenance, and Repair Occupations |     | 120.0 |       |                       |                                 |       |                                           |                                                       |            |
| Production Occupations                            |     |       |       |                       |                                 |       |                                           |                                                       |            |
| Transportation and Material Moving Occupations    |     |       |       |                       |                                 |       |                                           |                                                       |            |
| Not reported                                      |     |       |       |                       |                                 |       |                                           |                                                       |            |
| -                                                 |     |       |       |                       |                                 |       |                                           |                                                       |            |