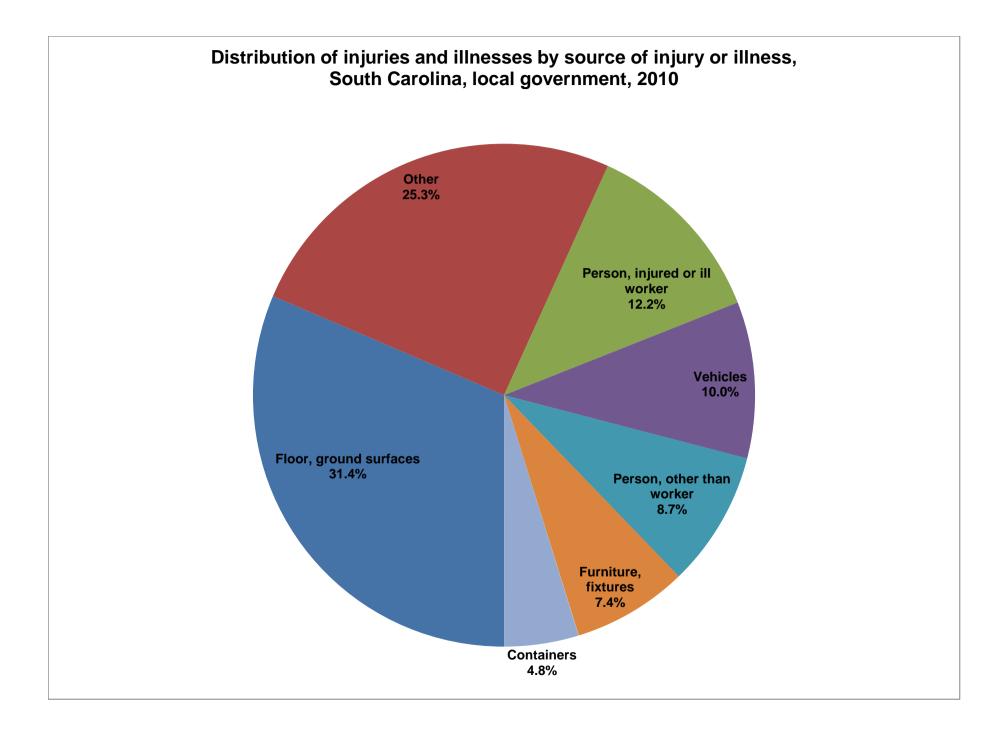

| Floor, ground surfaces        | 720.0 |
|-------------------------------|-------|
| Other                         | 580.0 |
| Person, injured or ill worker | 280.0 |
| Vehicles                      | 230.0 |
| Person, other than worker     | 200.0 |
| Furniture, fixtures           | 170.0 |
| Containers                    | 110.0 |
| Worker motion or position     | 230   |
| Health care patient           | 140   |