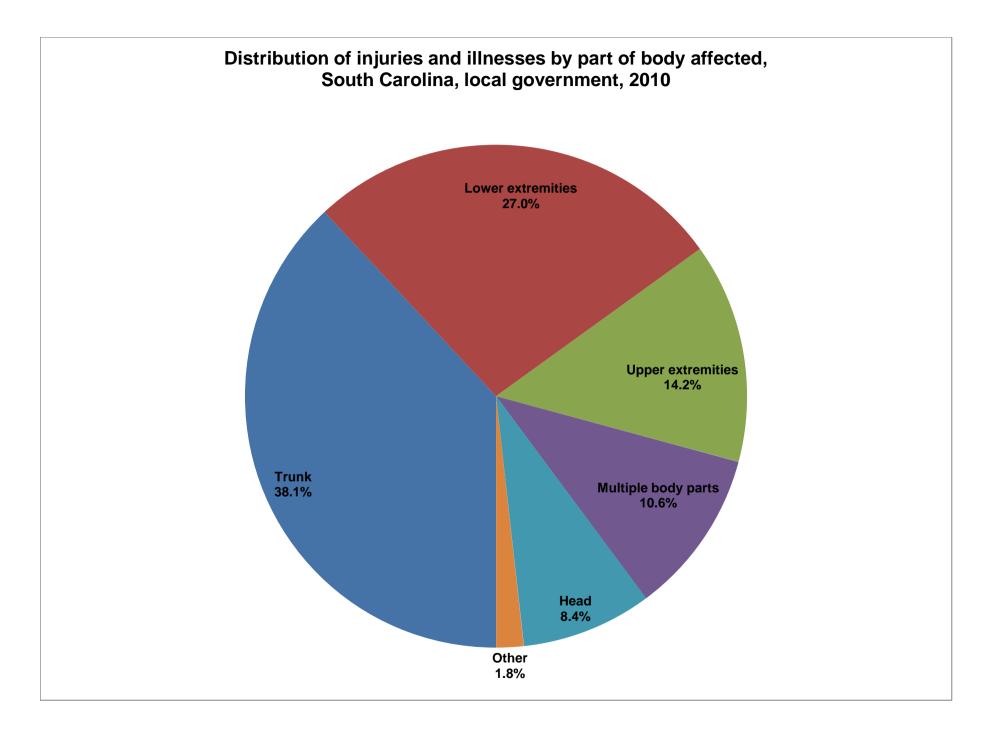

| Trunk               | 860.0 |
|---------------------|-------|
| Lower extremities   | 610.0 |
| Upper extremities   | 320.0 |
| Multiple body parts | 240.0 |
| Head                | 190.0 |
| Other               | 40.0  |