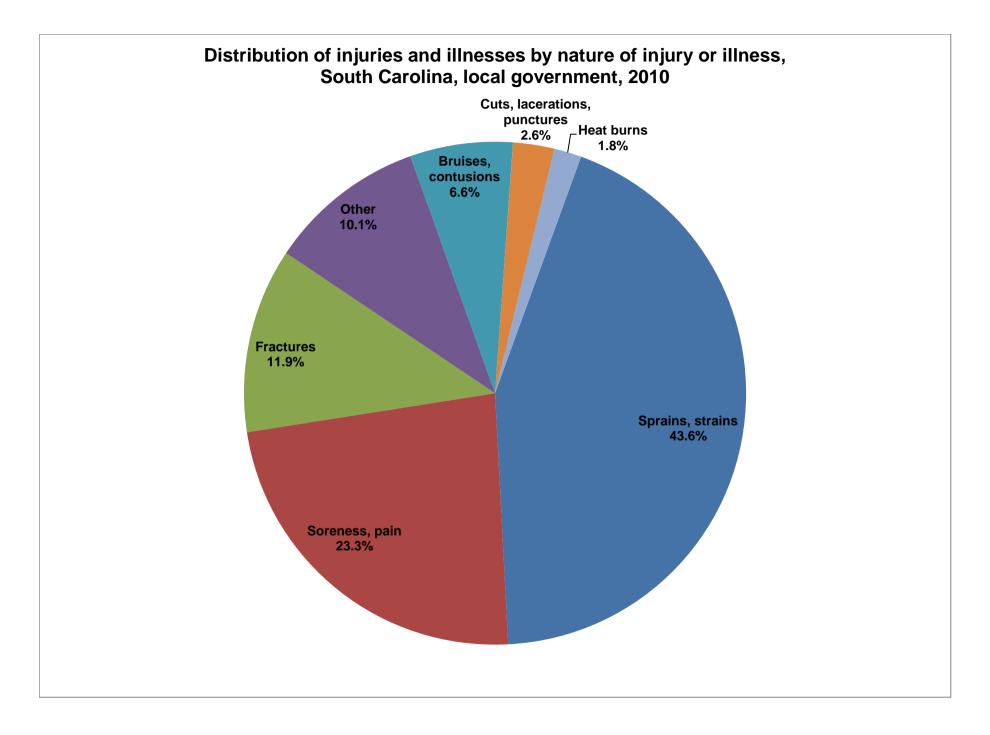

| Sprains, strains             | 990.0 |
|------------------------------|-------|
| Soreness, pain               | 530.0 |
| Fractures                    | 270.0 |
| Other                        | 230.0 |
| Bruises, contusions          | 150.0 |
| Cuts, lacerations, punctures | 60.0  |
| Heat burns                   | 40.0  |