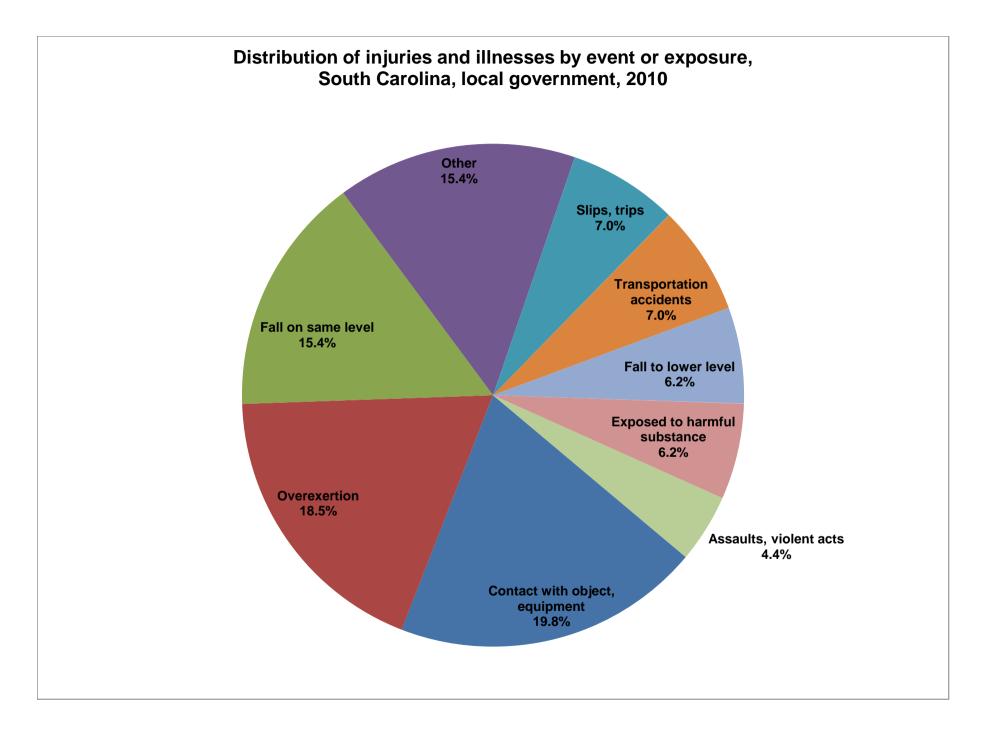

| Contact with object, equipment | 450.0 |
|--------------------------------|-------|
| Overexertion                   | 420.0 |
| Fall on same level             | 350.0 |
| Other                          | 350.0 |
| Slips, trips                   | 160.0 |
| Transportation accidents       | 160.0 |
| Fall to lower level            | 140.0 |
| Exposed to harmful substance   | 140.0 |
| Assaults, violent acts         | 100.0 |