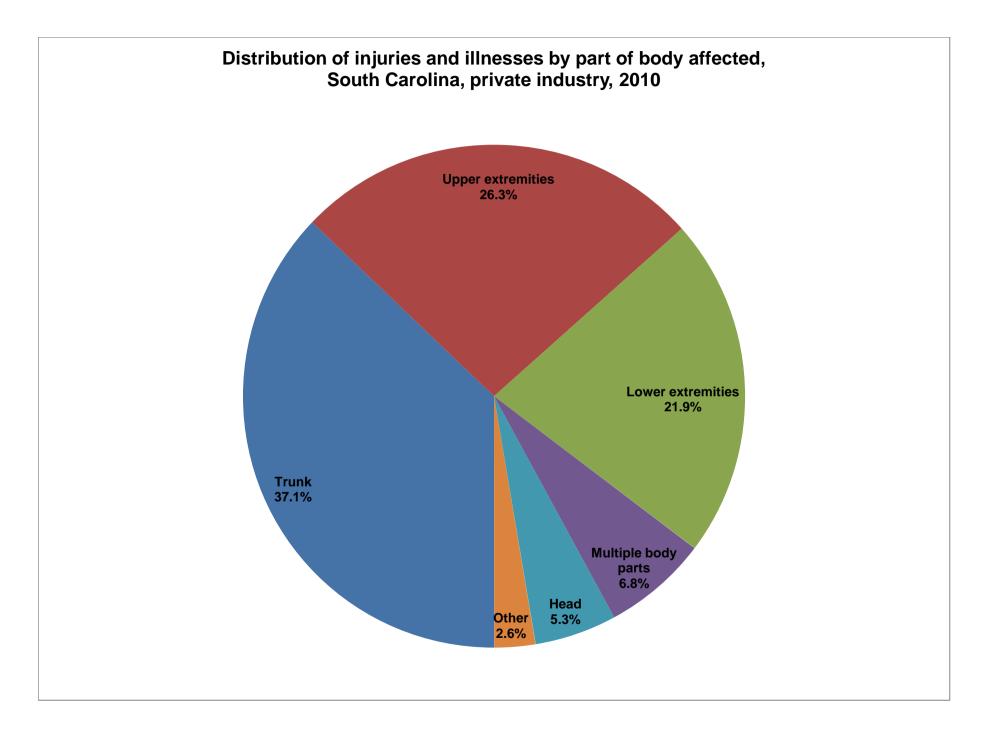

| Trunk               | 4,070.0 |
|---------------------|---------|
| Upper extremities   | 2,880.0 |
| Lower extremities   | 2,400.0 |
| Multiple body parts | 740.0   |
| Head                | 580.0   |
| Other               | 290.0   |