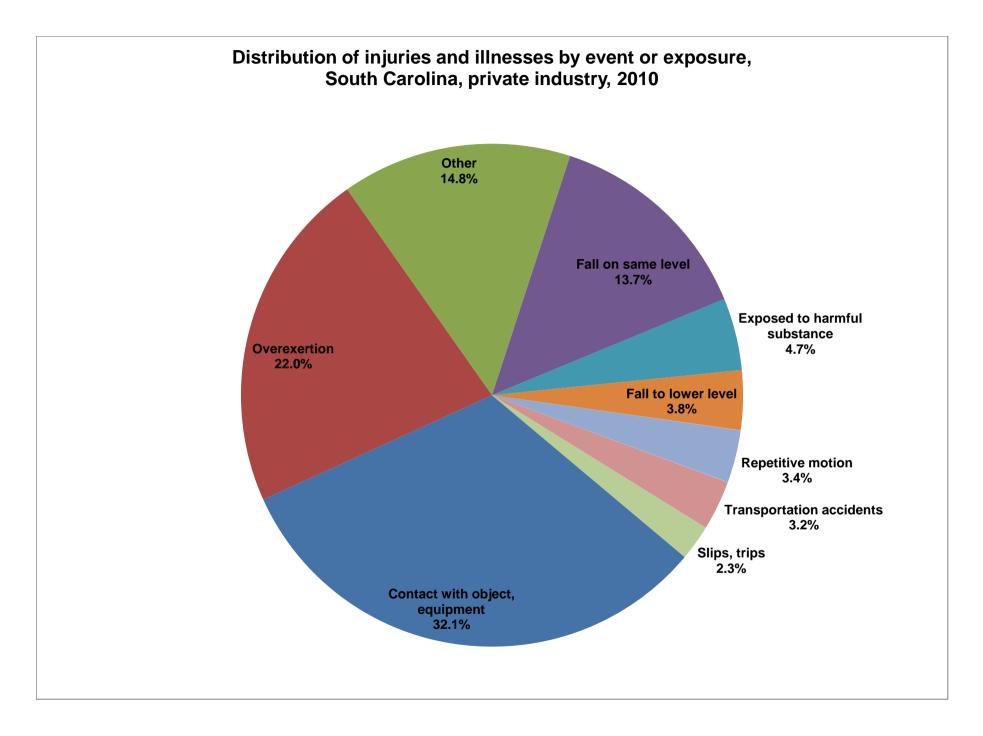

| Contact with object, equipment 3,51 | 0.0  |
|-------------------------------------|------|
| Overexertion 2,47                   | 0.0  |
| Other 1,62                          | 20.0 |
| Fall on same level1,50              | 0.0  |
| Exposed to harmful substance 57     | 10.0 |
| Fall to lower level 42              | 20.0 |
| Repetitive motion 37                | 70.0 |
| Transportation accidents 35         | 50.0 |
| Slips, trips 25                     | 50.0 |