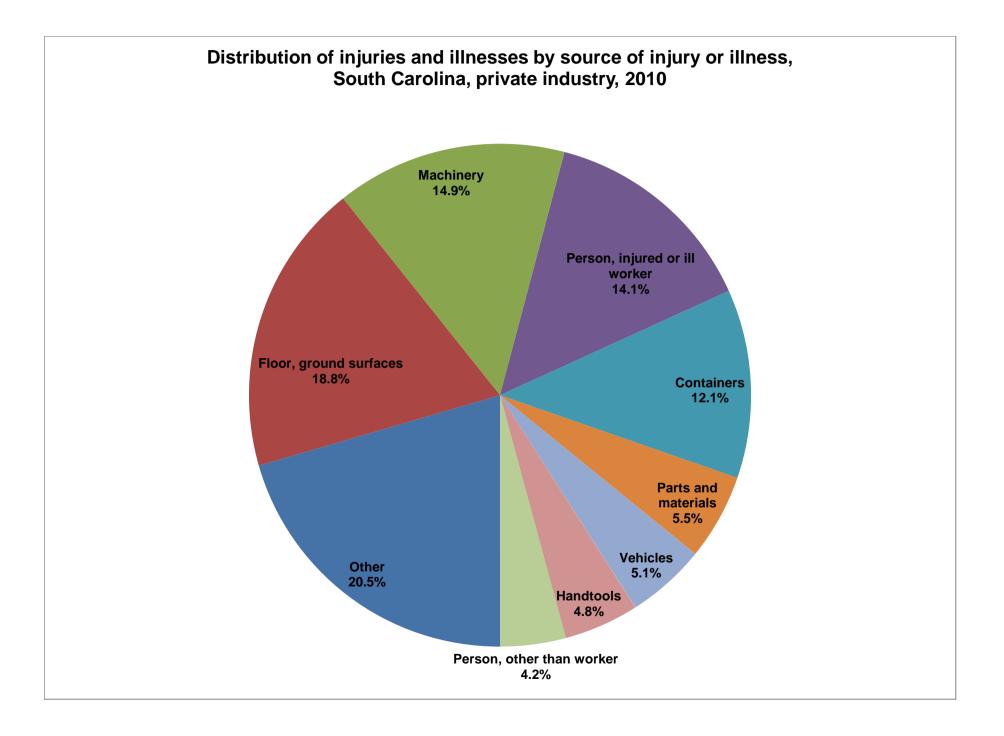

| Other                         | 2,330.0 |
|-------------------------------|---------|
| Floor, ground surfaces        | 2,140.0 |
| Machinery                     | 1,690.0 |
| Person, injured or ill worker | 1,600.0 |
| Containers                    | 1,380.0 |
| Parts and materials           | 630.0   |
| Vehicles                      | 580.0   |
| Handtools                     | 550.0   |
| Person, other than worker     | 480.0   |
| Worker motion or position     | 1280    |