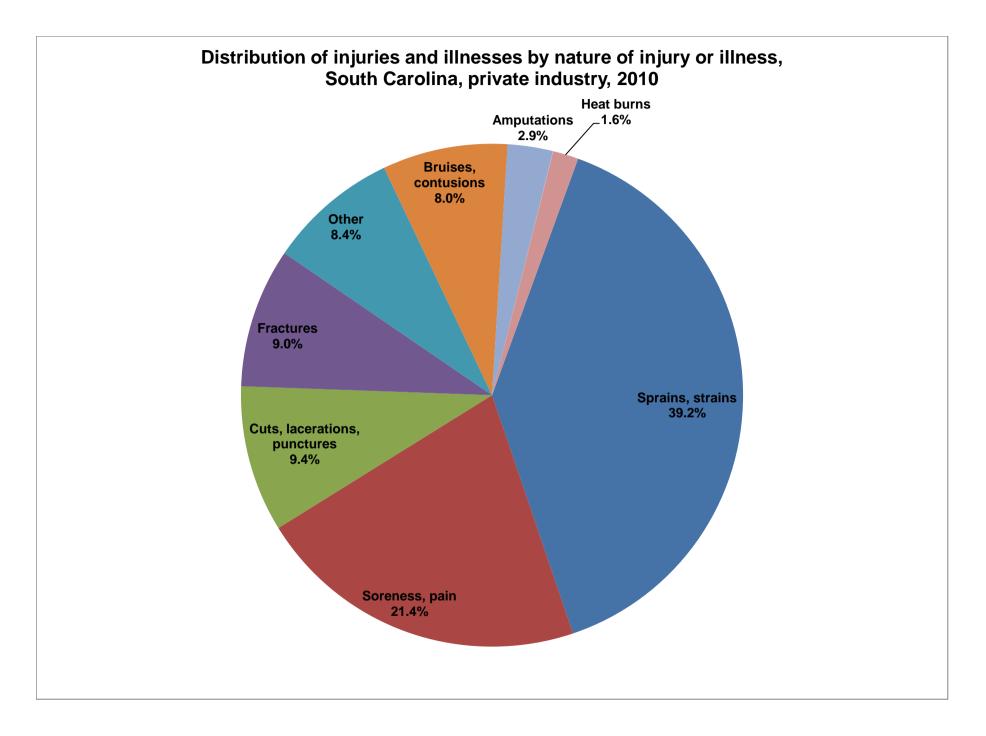

| Sprains, strains             | 4,290.0 |
|------------------------------|---------|
| Soreness, pain               | 2,340.0 |
| Cuts, lacerations, punctures | 1,030.0 |
| Fractures                    | 980.0   |
| Other                        | 920.0   |
| Bruises, contusions          | 880.0   |
| Amputations                  | 320.0   |
| Heat burns                   | 180.0   |