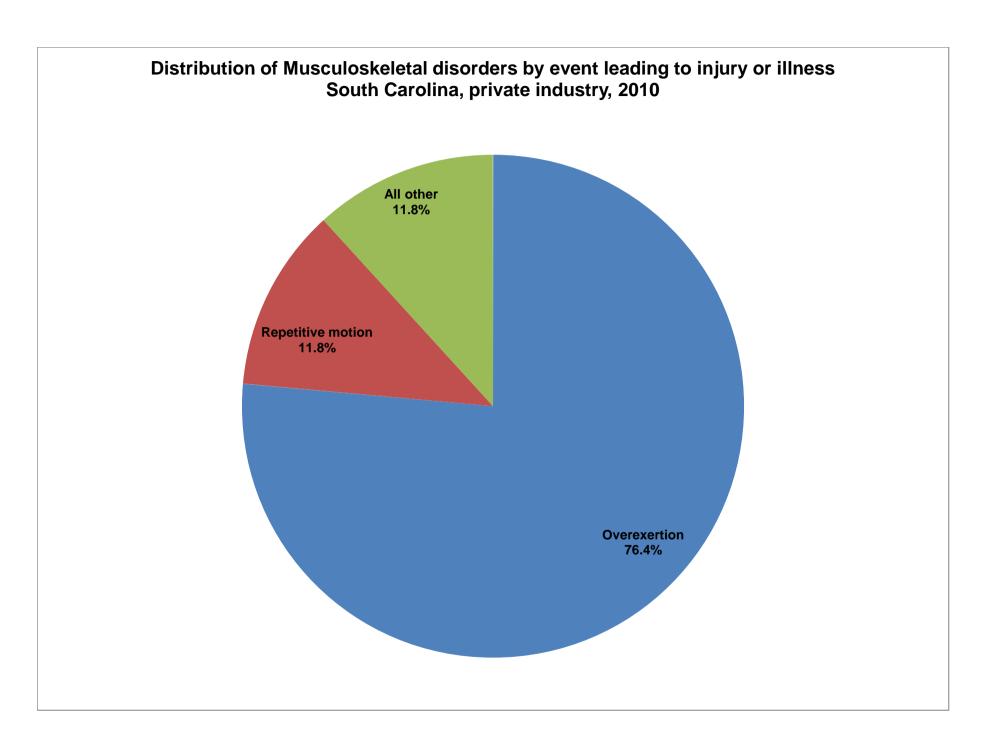

event leading to injury or illness 2,400.0

Overexertion 2,400.0
Repetitive motion 370.0
All other 370.0

|                           | source of |
|---------------------------|-----------|
|                           | injury or |
|                           | illness   |
| Containers                | 930.0     |
| Furniture, fixtures       | 150.0     |
| Machinery                 | 380.0     |
| Parts and materials       | 220.0     |
| Worker motion or position | 680.0     |
| Handtools                 | 50.0      |
| Vehicles                  | 40.0      |
| Health care patient       | 300.0     |
| All other                 | 370.0     |