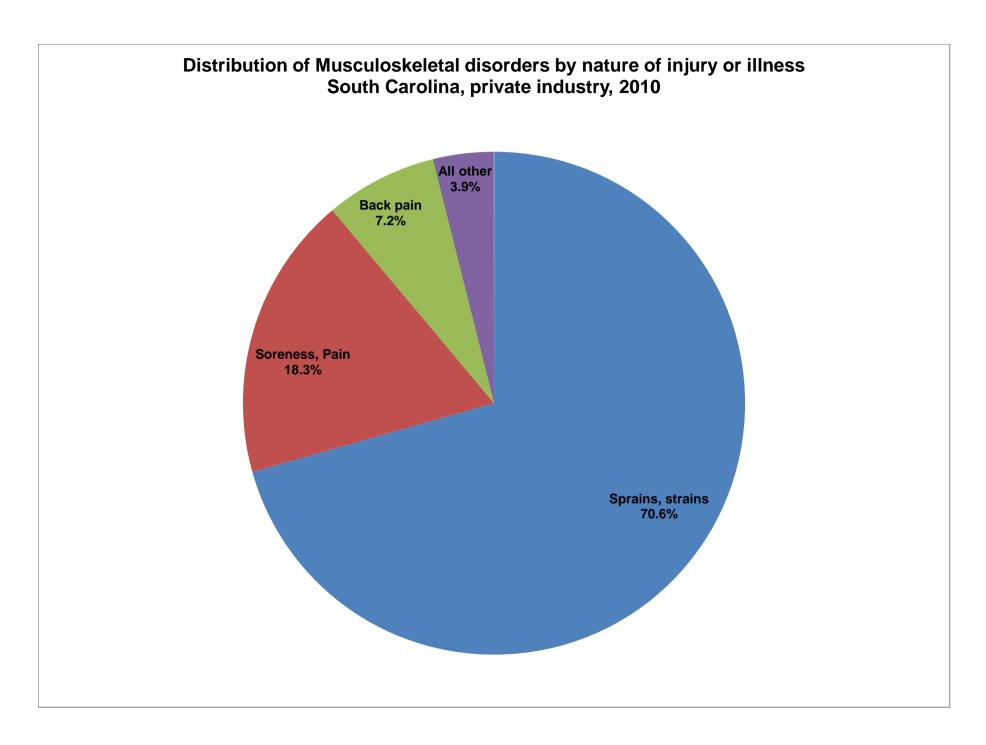

nature of injury or illness

Sprains, strains2,350.0Soreness, Pain610.0Back pain240.0All other130.0

part of body affected Neck 40.0 1,540.0 Back Shoulder 400.0 Arm 150.0 Finger 20.0 Hand, except finger 40.0 Wrist 140.0 Knee 80.0 20.0 Ankle