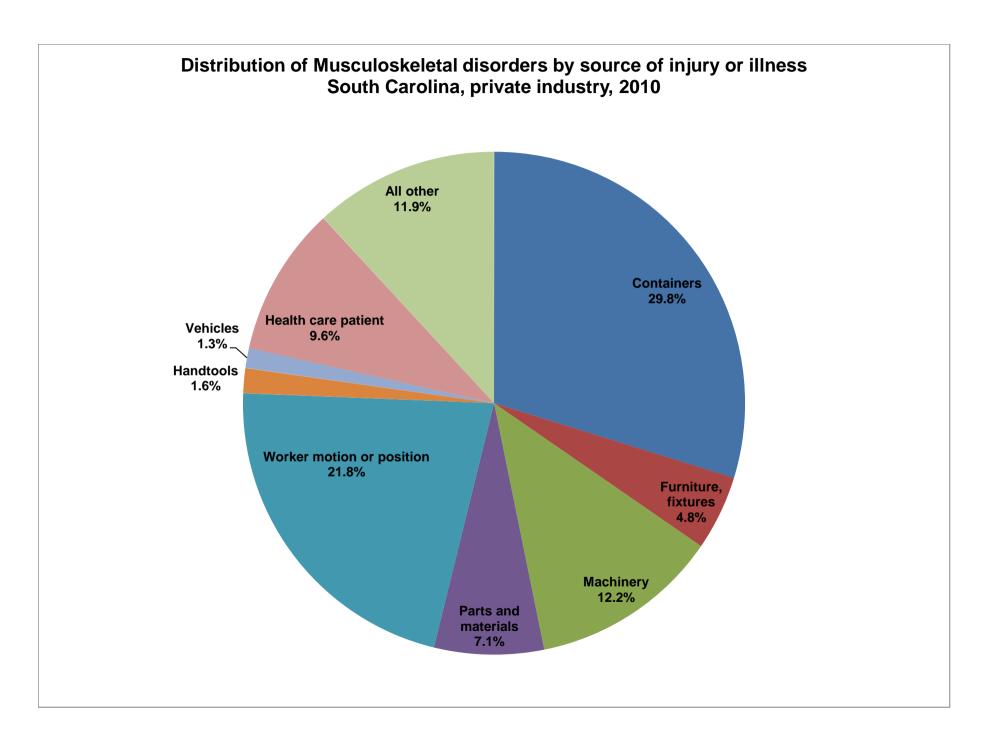

event leading to injury or illness 2,400.0

Overexertion 2,400.0
Repetitive motion 370.0
All other 370.0

|                           | source of |
|---------------------------|-----------|
|                           | injury or |
|                           | illness   |
| Containers                | 930.0     |
| Furniture, fixtures       | 150.0     |
| Machinery                 | 380.0     |
| Parts and materials       | 220.0     |
| Worker motion or position | 680.0     |
| Handtools                 | 50.0      |
| Vehicles                  | 40.0      |
| Health care patient       | 300.0     |
| All other                 | 370.0     |