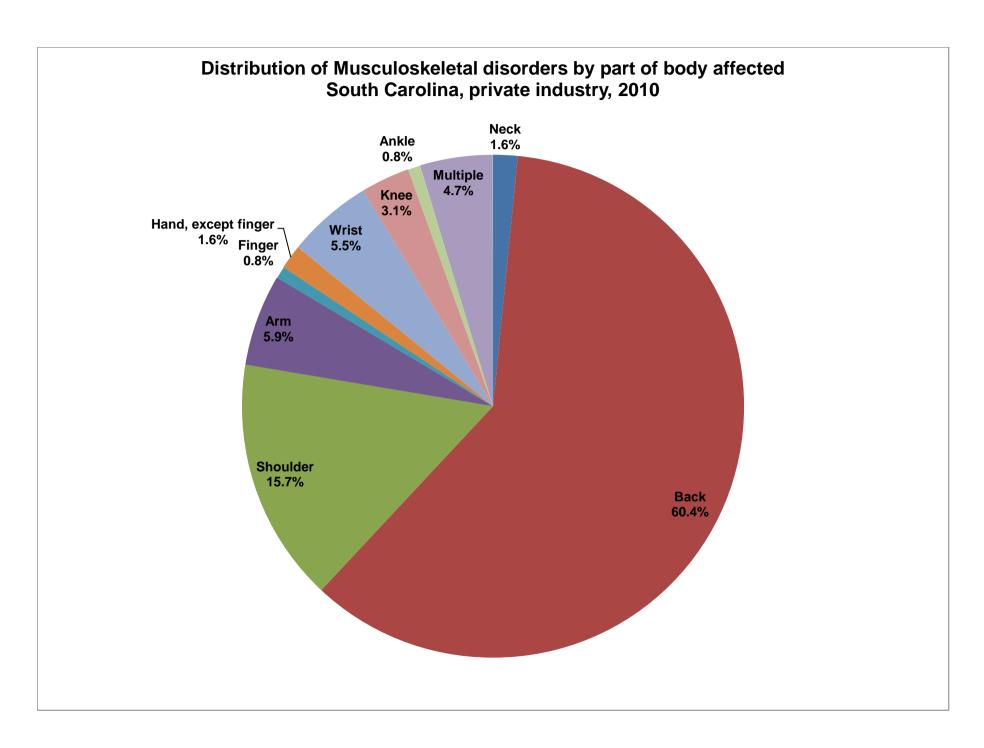

nature of injury or illness

Sprains, strains2,350.0Soreness, Pain610.0Back pain240.0All other130.0

part of body affected Neck 40.0 1,540.0 Back Shoulder 400.0 Arm 150.0 Finger 20.0 Hand, except finger 40.0 Wrist 140.0 Knee 80.0 20.0 Ankle

120.0

Multiple