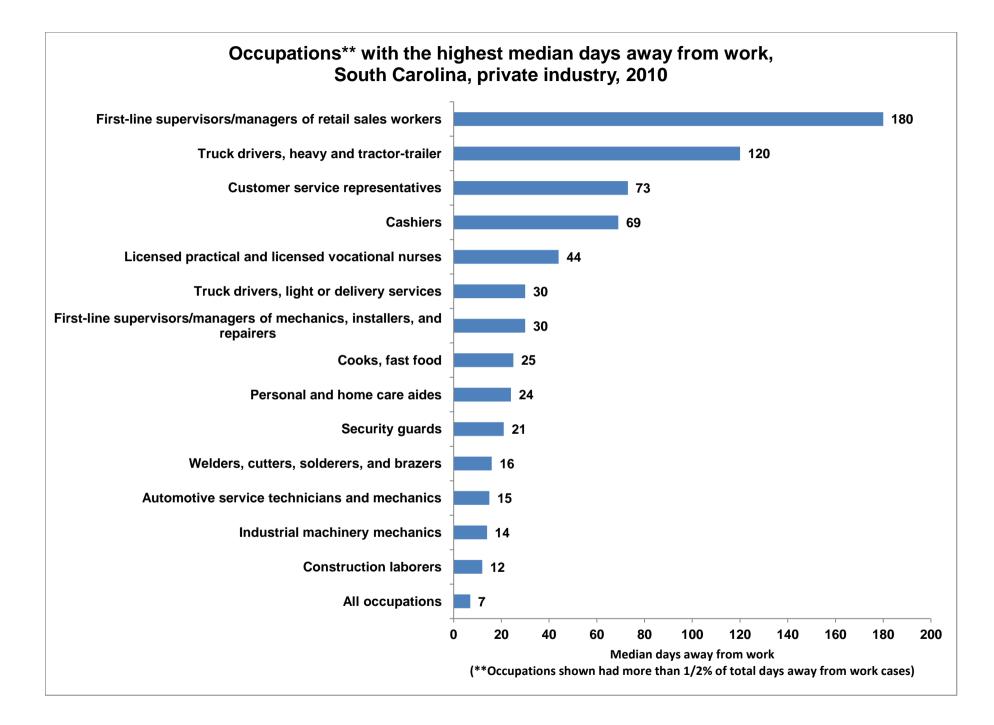

| All occupations                                                         | 7   |
|-------------------------------------------------------------------------|-----|
| Construction laborers                                                   | 12  |
| Industrial machinery mechanics                                          | 14  |
| Automotive service technicians and mechanics                            | 15  |
| Welders, cutters, solderers, and brazers                                | 16  |
| Security guards                                                         | 21  |
| Personal and home care aides                                            | 24  |
| Cooks, fast food                                                        | 25  |
| First-line supervisors/managers of mechanics, installers, and repairers | 30  |
| Truck drivers, light or delivery services                               | 30  |
| Licensed practical and licensed vocational nurses                       | 44  |
| Cashiers                                                                | 69  |
| Customer service representatives                                        | 73  |
| Truck drivers, heavy and tractor-trailer                                | 120 |
| First-line supervisors/managers of retail sales workers                 | 180 |