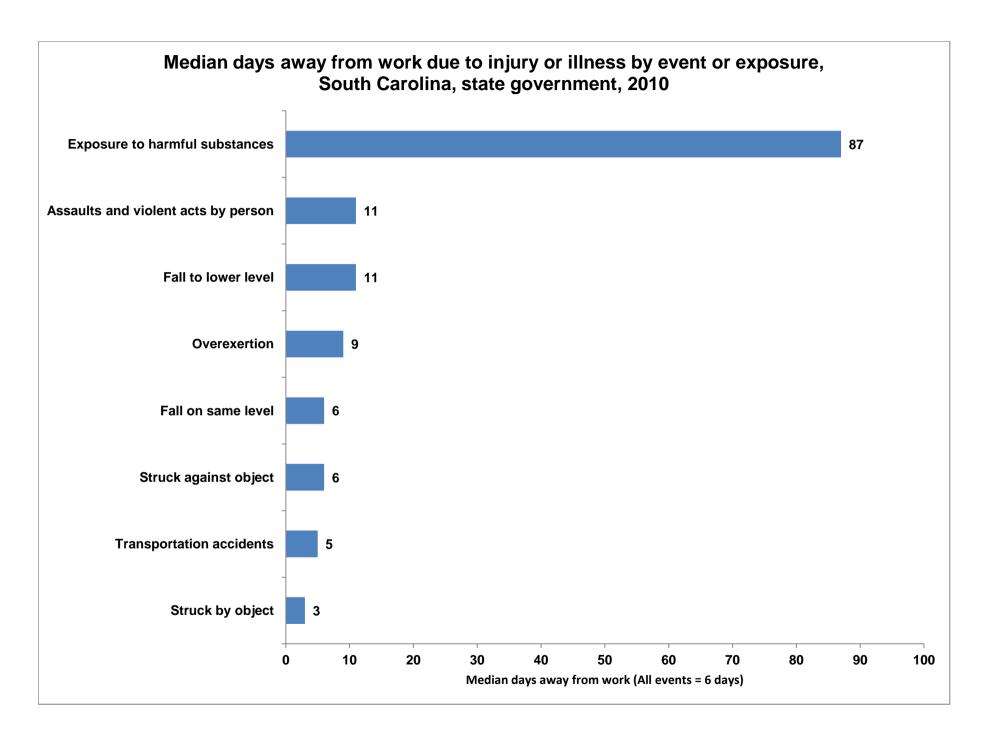

| Struck by object         | 3  |
|--------------------------|----|
| Transportation accidents | 5  |
| Struck against object    | 6  |
| Fall on same level       | 6  |
| Overexertion             | 9  |
| Fall to lower level      | 11 |

Assaults and violent acts by person Exposure to harmful substances 11 87