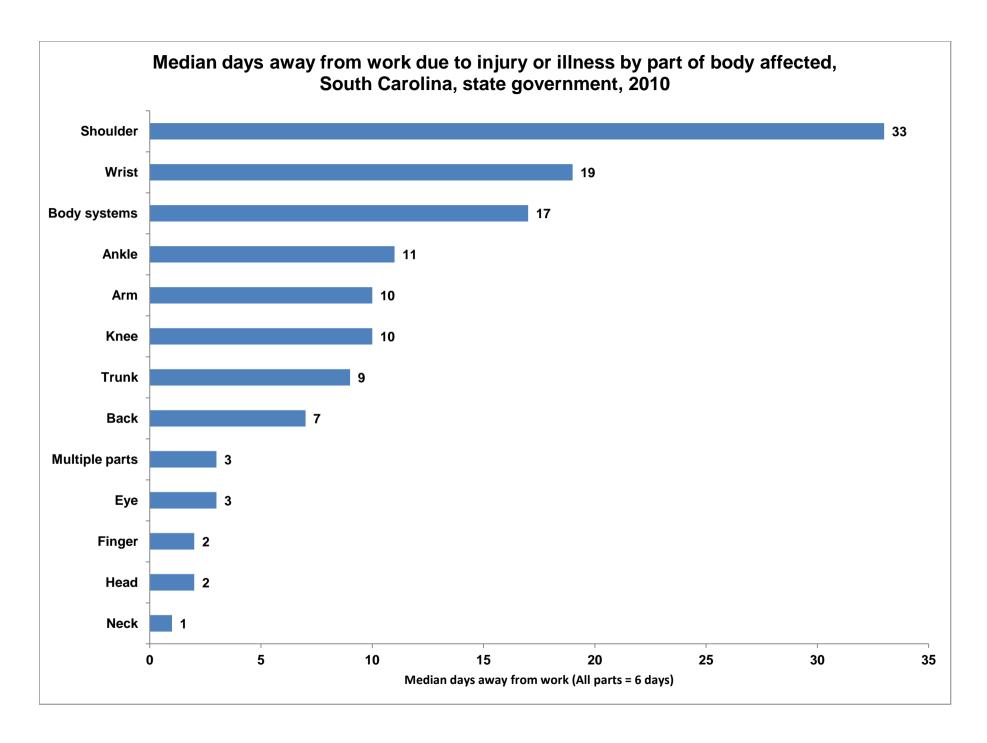

| Neck           | 1  |
|----------------|----|
| Head           | 2  |
| Finger         | 2  |
| Eye            | 3  |
| Multiple parts | 3  |
| Back           | 7  |
| Trunk          | 9  |
| Knee           | 10 |
| Arm            | 10 |
| Ankle          | 11 |
| Body systems   | 17 |
| Wrist          | 19 |
| Shoulder       | 33 |
|                |    |
|                |    |
|                | _  |