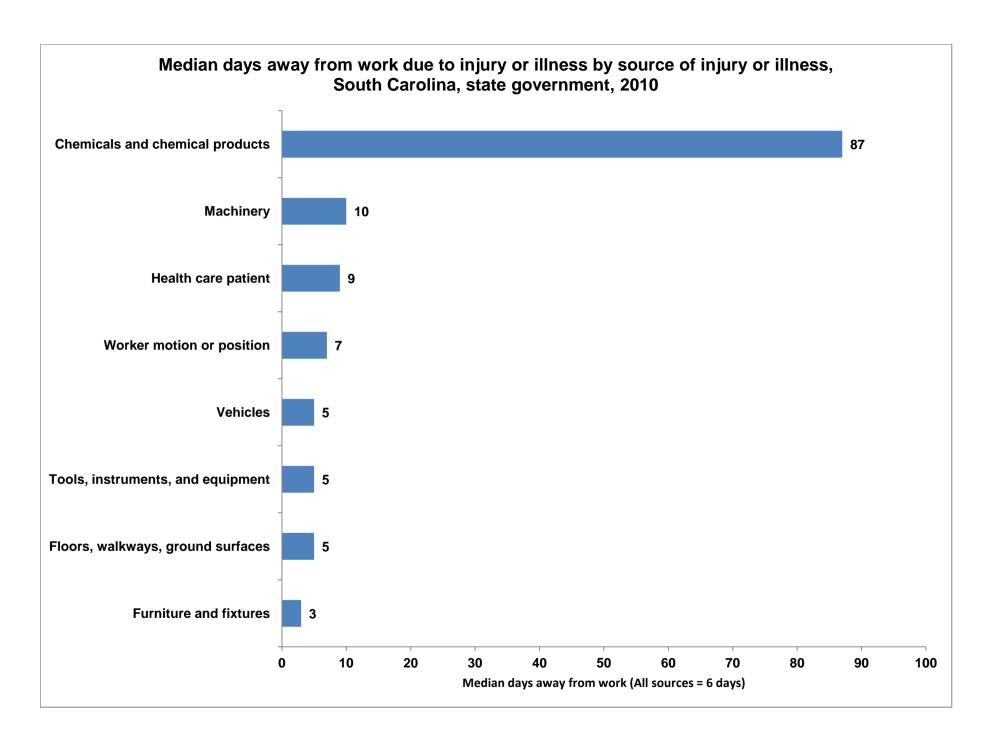

| Furniture and fixtures            | 3  |
|-----------------------------------|----|
| Floors, walkways, ground surfaces | 5  |
| Tools, instruments, and equipment | 5  |
| Vehicles                          | 5  |
| Worker motion or position         | 7  |
| Health care patient               | 9  |
| Machinery                         | 10 |
| Chemicals and chemical products   | 87 |
|                                   |    |