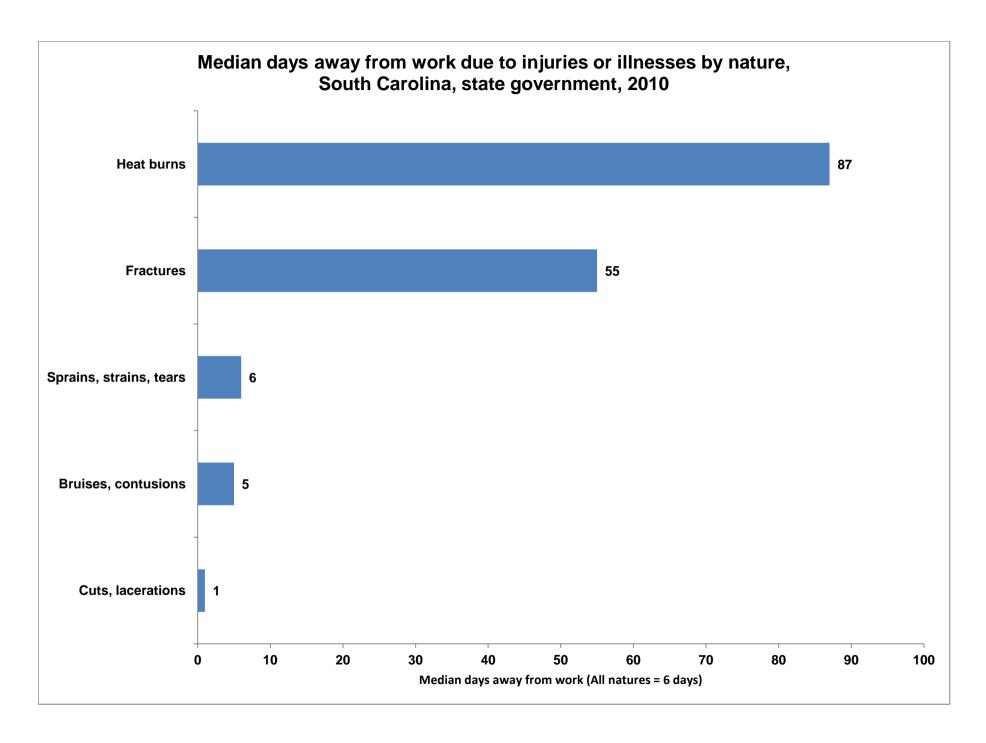

| Cuts, lacerations       | 1  |  |
|-------------------------|----|--|
| Bruises, contusions     | 5  |  |
| Sprains, strains, tears | 6  |  |
| Fractures               | 55 |  |
| Heat burns              | 87 |  |
|                         |    |  |
|                         |    |  |