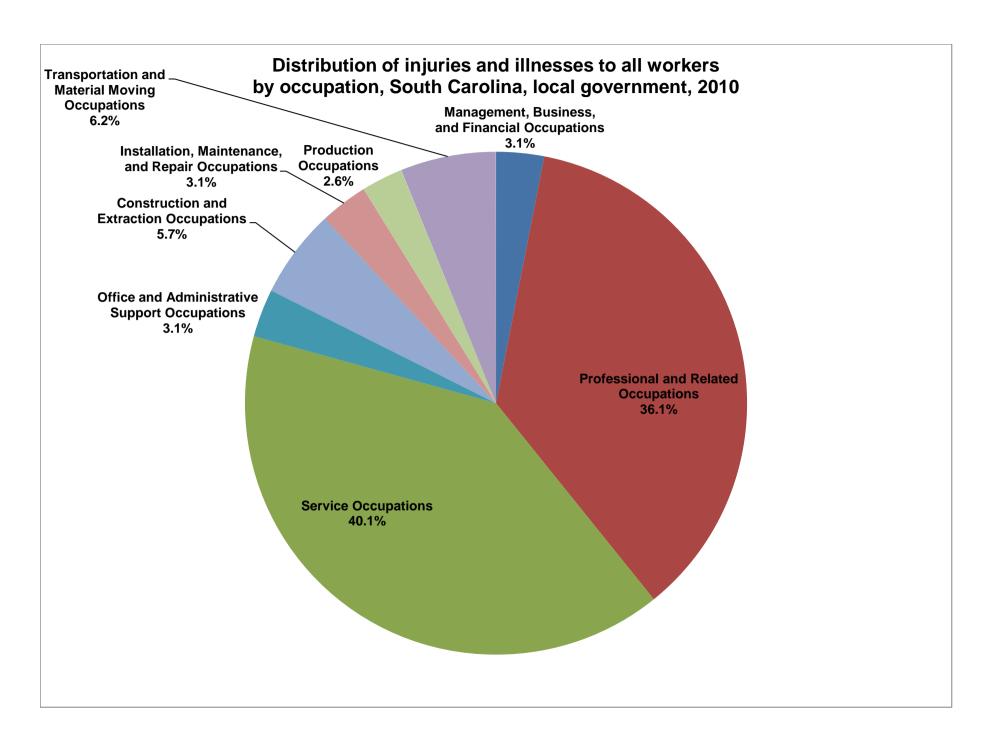

|                                                              | all | ,     | White | Hispanic<br>or Latino | Black or<br>African<br>American | Asian | American<br>Indian or<br>Alaska<br>Native | Native<br>Hawaiian<br>or other<br>Pacific<br>Islander | Multi-race |
|--------------------------------------------------------------|-----|-------|-------|-----------------------|---------------------------------|-------|-------------------------------------------|-------------------------------------------------------|------------|
| Management, Business, and Financial Occupations              |     | 70.0  | 50.0  | )                     |                                 |       |                                           |                                                       |            |
| Professional and Related Occupations                         |     | 820.0 | 470.0 | )                     | 60.0                            |       |                                           |                                                       |            |
| Service Occupations                                          |     | 910.0 | 360.0 | )                     | 250.0                           |       |                                           |                                                       |            |
| Sales and Related Occupations                                |     |       |       |                       |                                 |       |                                           |                                                       |            |
| Office and Administrative Support Occupations                |     | 70.0  | 40.0  | )                     |                                 |       |                                           |                                                       |            |
| Farming, Fishing, and Forestry Occupations                   |     |       |       |                       |                                 |       |                                           |                                                       |            |
| Construction and Extraction Occupations                      |     | 130.0 | 20.0  | )                     | 20.0                            |       |                                           |                                                       |            |
| Installation, Maintenance, and Repair Occupations            |     | 70.0  | 60.0  | )                     |                                 |       |                                           |                                                       |            |
| Production Occupations                                       |     | 60.0  | 30.0  | )                     |                                 |       |                                           |                                                       |            |
| Transportation and Material Moving Occupations  Not reported |     | 140.0 | 70.0  | )                     | 50.0                            |       |                                           |                                                       |            |
| Not reported                                                 |     |       |       |                       |                                 |       |                                           |                                                       |            |