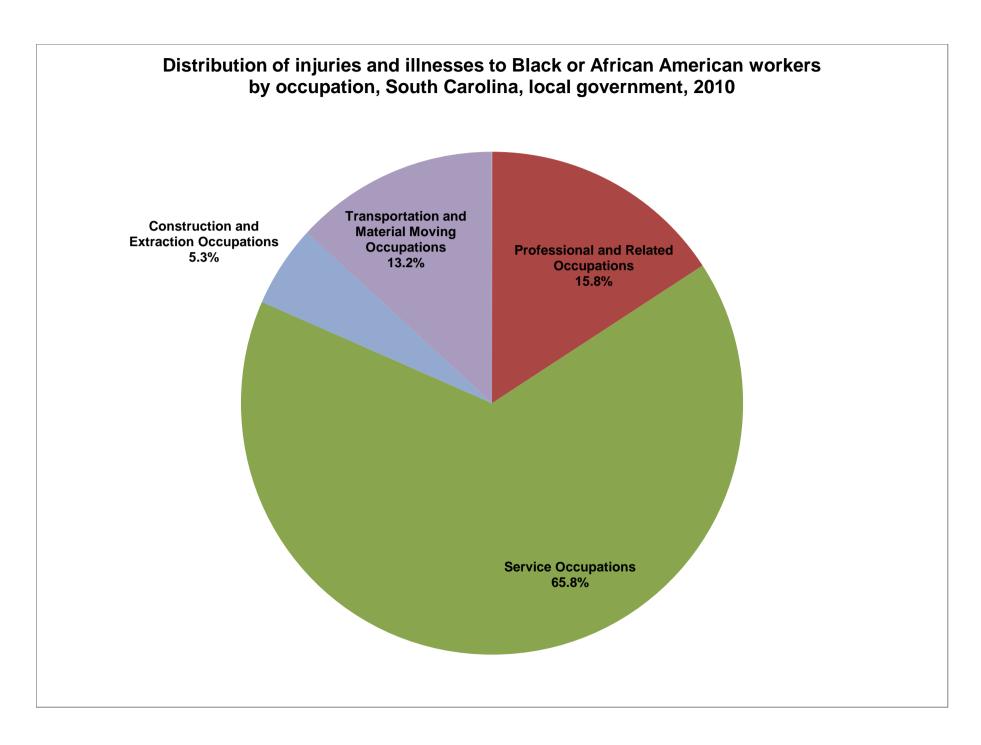

|                                                              | all | ,     | White | Hispanic<br>or Latino | Black or<br>African<br>American | Asian | American<br>Indian or<br>Alaska<br>Native | Native<br>Hawaiian<br>or other<br>Pacific<br>Islander | Multi-race |
|--------------------------------------------------------------|-----|-------|-------|-----------------------|---------------------------------|-------|-------------------------------------------|-------------------------------------------------------|------------|
| Management, Business, and Financial Occupations              |     | 70.0  | 50.0  | )                     |                                 |       |                                           |                                                       |            |
| Professional and Related Occupations                         |     | 820.0 | 470.0 | )                     | 60.0                            |       |                                           |                                                       |            |
| Service Occupations                                          |     | 910.0 | 360.0 | )                     | 250.0                           |       |                                           |                                                       |            |
| Sales and Related Occupations                                |     |       |       |                       |                                 |       |                                           |                                                       |            |
| Office and Administrative Support Occupations                |     | 70.0  | 40.0  | )                     |                                 |       |                                           |                                                       |            |
| Farming, Fishing, and Forestry Occupations                   |     |       |       |                       |                                 |       |                                           |                                                       |            |
| Construction and Extraction Occupations                      |     | 130.0 | 20.0  | )                     | 20.0                            |       |                                           |                                                       |            |
| Installation, Maintenance, and Repair Occupations            |     | 70.0  | 60.0  | )                     |                                 |       |                                           |                                                       |            |
| Production Occupations                                       |     | 60.0  | 30.0  | )                     |                                 |       |                                           |                                                       |            |
| Transportation and Material Moving Occupations  Not reported |     | 140.0 | 70.0  | )                     | 50.0                            |       |                                           |                                                       |            |
| Not reported                                                 |     |       |       |                       |                                 |       |                                           |                                                       |            |