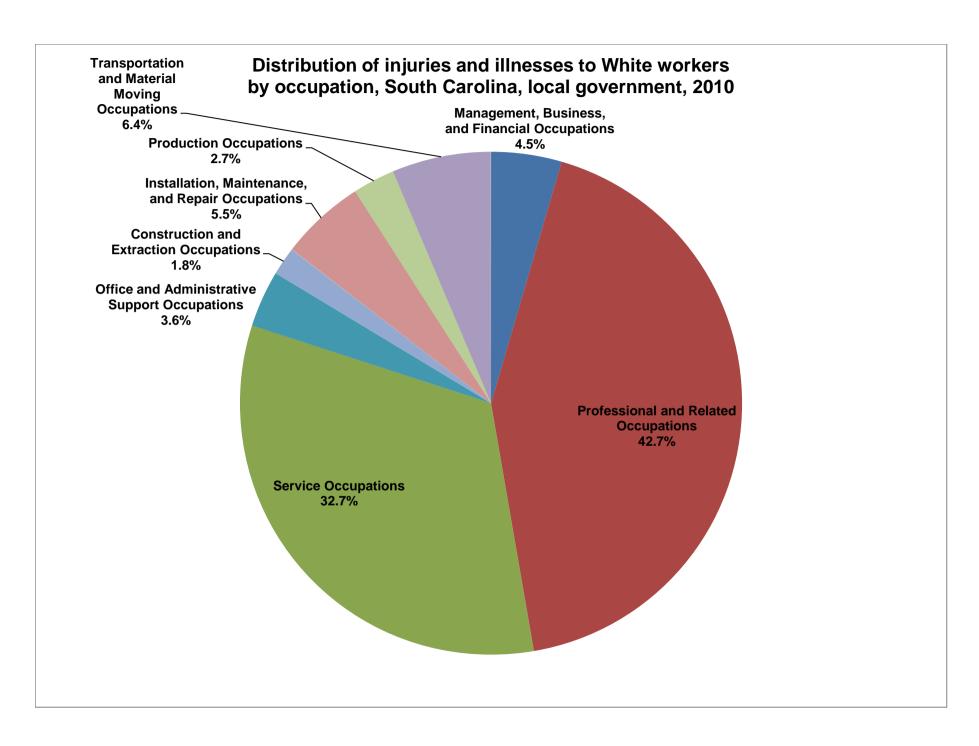

|                                                              | all | ,     | White | Hispanic<br>or Latino | Black or<br>African<br>American | Asian | American<br>Indian or<br>Alaska<br>Native | Native<br>Hawaiian<br>or other<br>Pacific<br>Islander | Multi-race |
|--------------------------------------------------------------|-----|-------|-------|-----------------------|---------------------------------|-------|-------------------------------------------|-------------------------------------------------------|------------|
| Management, Business, and Financial Occupations              |     | 70.0  | 50.0  | )                     |                                 |       |                                           |                                                       |            |
| Professional and Related Occupations                         |     | 820.0 | 470.0 | )                     | 60.0                            |       |                                           |                                                       |            |
| Service Occupations                                          |     | 910.0 | 360.0 | )                     | 250.0                           |       |                                           |                                                       |            |
| Sales and Related Occupations                                |     |       |       |                       |                                 |       |                                           |                                                       |            |
| Office and Administrative Support Occupations                |     | 70.0  | 40.0  | )                     |                                 |       |                                           |                                                       |            |
| Farming, Fishing, and Forestry Occupations                   |     |       |       |                       |                                 |       |                                           |                                                       |            |
| Construction and Extraction Occupations                      |     | 130.0 | 20.0  | )                     | 20.0                            |       |                                           |                                                       |            |
| Installation, Maintenance, and Repair Occupations            |     | 70.0  | 60.0  | )                     |                                 |       |                                           |                                                       |            |
| Production Occupations                                       |     | 60.0  | 30.0  | )                     |                                 |       |                                           |                                                       |            |
| Transportation and Material Moving Occupations  Not reported |     | 140.0 | 70.0  | )                     | 50.0                            |       |                                           |                                                       |            |
| Not reported                                                 |     |       |       |                       |                                 |       |                                           |                                                       |            |