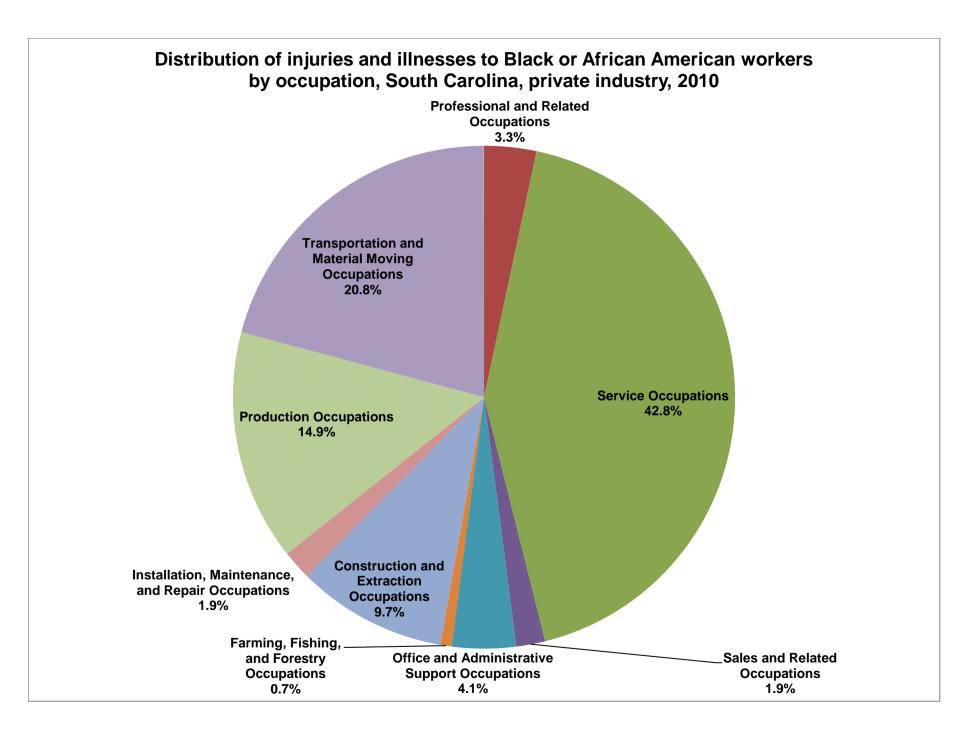

|                                                   | all \   | White   | Hispanic<br>or Latino | Black or<br>African<br>American | Asian | American<br>Indian or<br>Alaska<br>Native | Native<br>Hawaiian<br>or other<br>Pacific<br>Islander | Multi-race |
|---------------------------------------------------|---------|---------|-----------------------|---------------------------------|-------|-------------------------------------------|-------------------------------------------------------|------------|
| Management, Business, and Financial Occupations   | 150.0   | 110.0   |                       |                                 |       |                                           |                                                       |            |
| Professional and Related Occupations              | 570.0   | 340.0   |                       | 90.0                            |       |                                           |                                                       |            |
| Service Occupations                               | 3,240.0 | 1,180.0 | 140.0                 | 1,150.0                         |       |                                           |                                                       |            |
| Sales and Related Occupations                     | 690.0   | 200.0   |                       | 50.0                            |       |                                           |                                                       |            |
| Office and Administrative Support Occupations     | 650.0   | 320.0   |                       | 110.0                           |       |                                           |                                                       |            |
| Farming, Fishing, and Forestry Occupations        | 40.0    |         |                       | 20.0                            |       |                                           |                                                       |            |
| Construction and Extraction Occupations           | 700.0   | 140.0   | 260.0                 | 260.0                           |       |                                           |                                                       |            |
| Installation, Maintenance, and Repair Occupations | 840.0   | 550.0   | 30.0                  | 50.0                            |       |                                           |                                                       |            |
| Production Occupations                            | 1,690.0 | 610.0   | 100.0                 | 400.0                           |       |                                           |                                                       |            |
| Transportation and Material Moving Occupations    | 2,350.0 | 870.0   | 40.0                  | 560.0                           |       |                                           |                                                       |            |
| Not reported                                      | 40.0    |         |                       |                                 |       |                                           |                                                       |            |