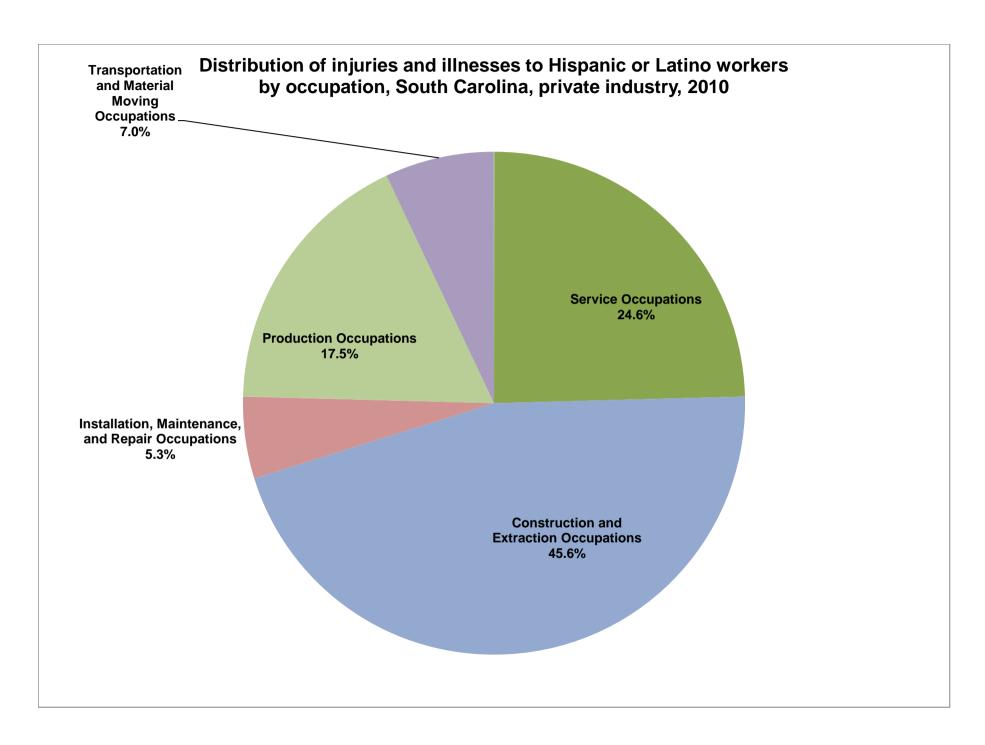

|                                                   | all \   | White   | Hispanic<br>or Latino | Black or<br>African<br>American | Asian | American<br>Indian or<br>Alaska<br>Native | Native<br>Hawaiian<br>or other<br>Pacific<br>Islander | Multi-race |
|---------------------------------------------------|---------|---------|-----------------------|---------------------------------|-------|-------------------------------------------|-------------------------------------------------------|------------|
| Management, Business, and Financial Occupations   | 150.0   | 110.0   |                       |                                 |       |                                           |                                                       |            |
| Professional and Related Occupations              | 570.0   | 340.0   |                       | 90.0                            |       |                                           |                                                       |            |
| Service Occupations                               | 3,240.0 | 1,180.0 | 140.0                 | 1,150.0                         |       |                                           |                                                       |            |
| Sales and Related Occupations                     | 690.0   | 200.0   |                       | 50.0                            |       |                                           |                                                       |            |
| Office and Administrative Support Occupations     | 650.0   | 320.0   |                       | 110.0                           |       |                                           |                                                       |            |
| Farming, Fishing, and Forestry Occupations        | 40.0    |         |                       | 20.0                            |       |                                           |                                                       |            |
| Construction and Extraction Occupations           | 700.0   | 140.0   | 260.0                 | 260.0                           |       |                                           |                                                       |            |
| Installation, Maintenance, and Repair Occupations | 840.0   | 550.0   | 30.0                  | 50.0                            |       |                                           |                                                       |            |
| Production Occupations                            | 1,690.0 | 610.0   | 100.0                 | 400.0                           |       |                                           |                                                       |            |
| Transportation and Material Moving Occupations    | 2,350.0 | 870.0   | 40.0                  | 560.0                           |       |                                           |                                                       |            |
| Not reported                                      | 40.0    |         |                       |                                 |       |                                           |                                                       |            |