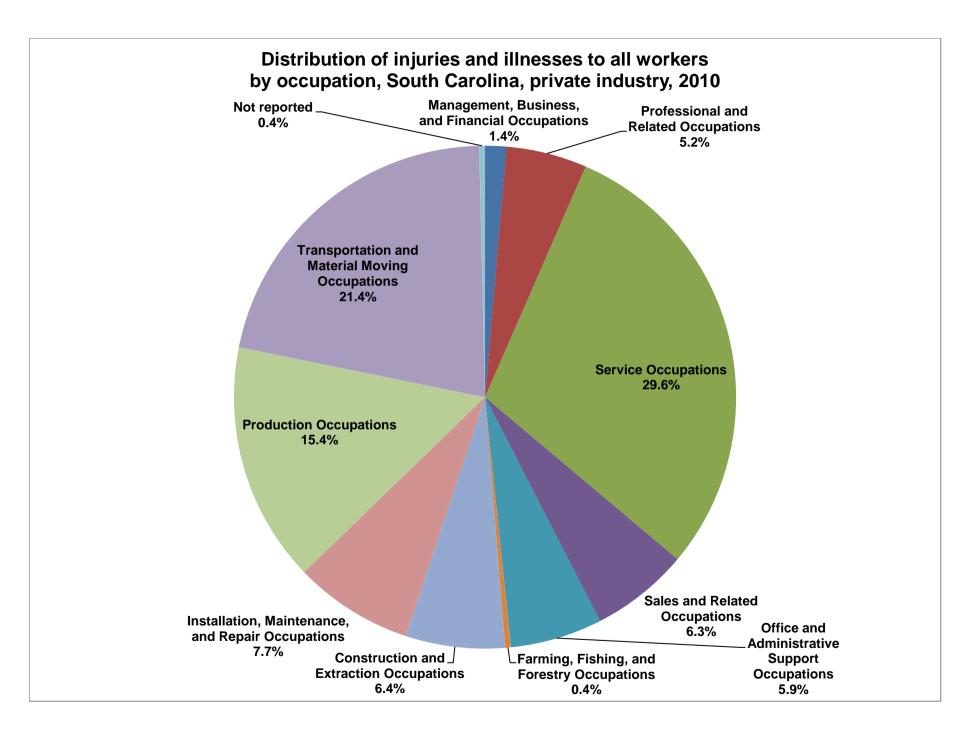

|                                                   | all \   | White   | Hispanic<br>or Latino | Black or<br>African<br>American | Asian | American<br>Indian or<br>Alaska<br>Native | Native<br>Hawaiian<br>or other<br>Pacific<br>Islander | Multi-race |
|---------------------------------------------------|---------|---------|-----------------------|---------------------------------|-------|-------------------------------------------|-------------------------------------------------------|------------|
| Management, Business, and Financial Occupations   | 150.0   | 110.0   |                       |                                 |       |                                           |                                                       |            |
| Professional and Related Occupations              | 570.0   | 340.0   |                       | 90.0                            |       |                                           |                                                       |            |
| Service Occupations                               | 3,240.0 | 1,180.0 | 140.0                 | 1,150.0                         |       |                                           |                                                       |            |
| Sales and Related Occupations                     | 690.0   | 200.0   |                       | 50.0                            |       |                                           |                                                       |            |
| Office and Administrative Support Occupations     | 650.0   | 320.0   |                       | 110.0                           |       |                                           |                                                       |            |
| Farming, Fishing, and Forestry Occupations        | 40.0    |         |                       | 20.0                            |       |                                           |                                                       |            |
| Construction and Extraction Occupations           | 700.0   | 140.0   | 260.0                 | 260.0                           |       |                                           |                                                       |            |
| Installation, Maintenance, and Repair Occupations | 840.0   | 550.0   | 30.0                  | 50.0                            |       |                                           |                                                       |            |
| Production Occupations                            | 1,690.0 | 610.0   | 100.0                 | 400.0                           |       |                                           |                                                       |            |
| Transportation and Material Moving Occupations    | 2,350.0 | 870.0   | 40.0                  | 560.0                           |       |                                           |                                                       |            |
| Not reported                                      | 40.0    |         |                       |                                 |       |                                           |                                                       |            |