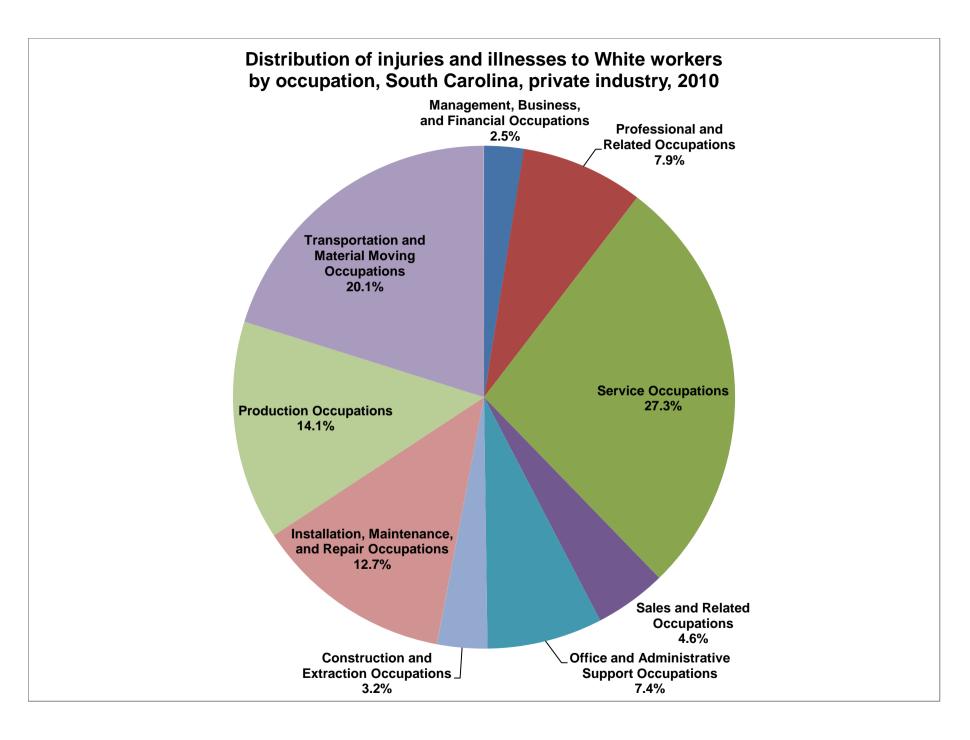

|                                                   | all \   | White   | Hispanic<br>or Latino | Black or<br>African<br>American | Asian | American<br>Indian or<br>Alaska<br>Native | Native<br>Hawaiian<br>or other<br>Pacific<br>Islander | Multi-race |
|---------------------------------------------------|---------|---------|-----------------------|---------------------------------|-------|-------------------------------------------|-------------------------------------------------------|------------|
| Management, Business, and Financial Occupations   | 150.0   | 110.0   |                       |                                 |       |                                           |                                                       |            |
| Professional and Related Occupations              | 570.0   | 340.0   |                       | 90.0                            |       |                                           |                                                       |            |
| Service Occupations                               | 3,240.0 | 1,180.0 | 140.0                 | 1,150.0                         |       |                                           |                                                       |            |
| Sales and Related Occupations                     | 690.0   | 200.0   |                       | 50.0                            |       |                                           |                                                       |            |
| Office and Administrative Support Occupations     | 650.0   | 320.0   |                       | 110.0                           |       |                                           |                                                       |            |
| Farming, Fishing, and Forestry Occupations        | 40.0    |         |                       | 20.0                            |       |                                           |                                                       |            |
| Construction and Extraction Occupations           | 700.0   | 140.0   | 260.0                 | 260.0                           |       |                                           |                                                       |            |
| Installation, Maintenance, and Repair Occupations | 840.0   | 550.0   | 30.0                  | 50.0                            |       |                                           |                                                       |            |
| Production Occupations                            | 1,690.0 | 610.0   | 100.0                 | 400.0                           |       |                                           |                                                       |            |
| Transportation and Material Moving Occupations    | 2,350.0 | 870.0   | 40.0                  | 560.0                           |       |                                           |                                                       |            |
| Not reported                                      | 40.0    |         |                       |                                 |       |                                           |                                                       |            |