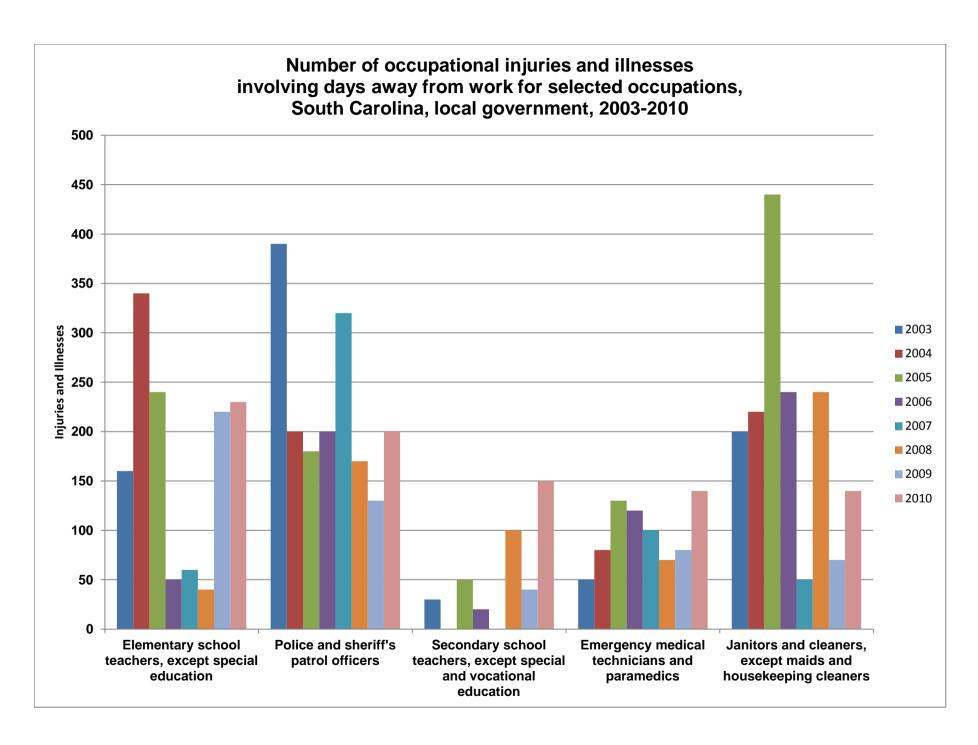

|                                                                                                                 | 2010 | 2009 | 200 | 08  | 2007 | 2006 | 2005 | 2004 | 2003 |
|-----------------------------------------------------------------------------------------------------------------|------|------|-----|-----|------|------|------|------|------|
| Elementary school teachers, except                                                                              |      |      |     |     |      |      |      |      |      |
| special education Police and sheriff's patrol officers Secondary school teachers, except special and vocational |      | 230  | 220 | 40  | 60   | 50   | 240  | 340  | 160  |
|                                                                                                                 |      | 200  | 130 | 170 | 320  | 200  | 180  | 200  | 390  |
| education                                                                                                       |      | 150  | 40  | 100 |      | 20   | 50   |      | 30   |
| Emergency medical technicians and paramedics Janitors and cleaners, except maids and housekeeping               |      | 140  | 80  | 70  | 100  | 120  | 130  | 80   | 50   |
| cleaners                                                                                                        |      | 140  | 70  | 240 | 50   | 240  | 440  | 220  | 200  |