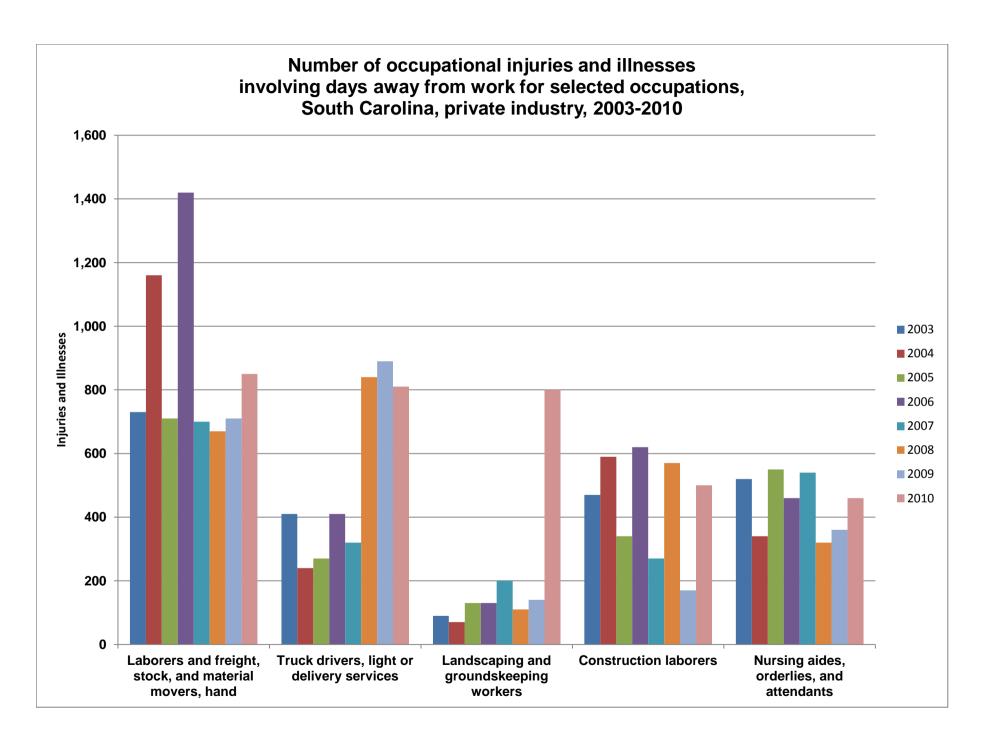

|                                                           | 2010 | 2009             | 2008 | 20  | 07  | 2006 | 2005 | 2004 | 2003 |
|-----------------------------------------------------------|------|------------------|------|-----|-----|------|------|------|------|
| Laborers and freight, stock, and material                 |      |                  |      |     |     |      |      |      |      |
| movers, hand<br>Truck drivers, light or                   | 850  | ) 7              | 10   | 670 | 700 | 1420 | 710  | 1160 | 730  |
| delivery services<br>Landscaping and<br>groundskeeping    | 810  | ) 8              | 90   | 840 | 320 | 410  | 270  | 240  | 410  |
| workers                                                   | 800  | ) 14             | 40   | 110 | 200 | 130  | 130  | 70   | 90   |
| Construction laborers<br>Nursing aides,<br>orderlies, and | 500  | ) 1 <sup>·</sup> | 70   | 570 | 270 | 620  | 340  | 590  | 470  |
| attendants                                                | 460  | ) 3(             | 60   | 320 | 540 | 460  | 550  | 340  | 520  |