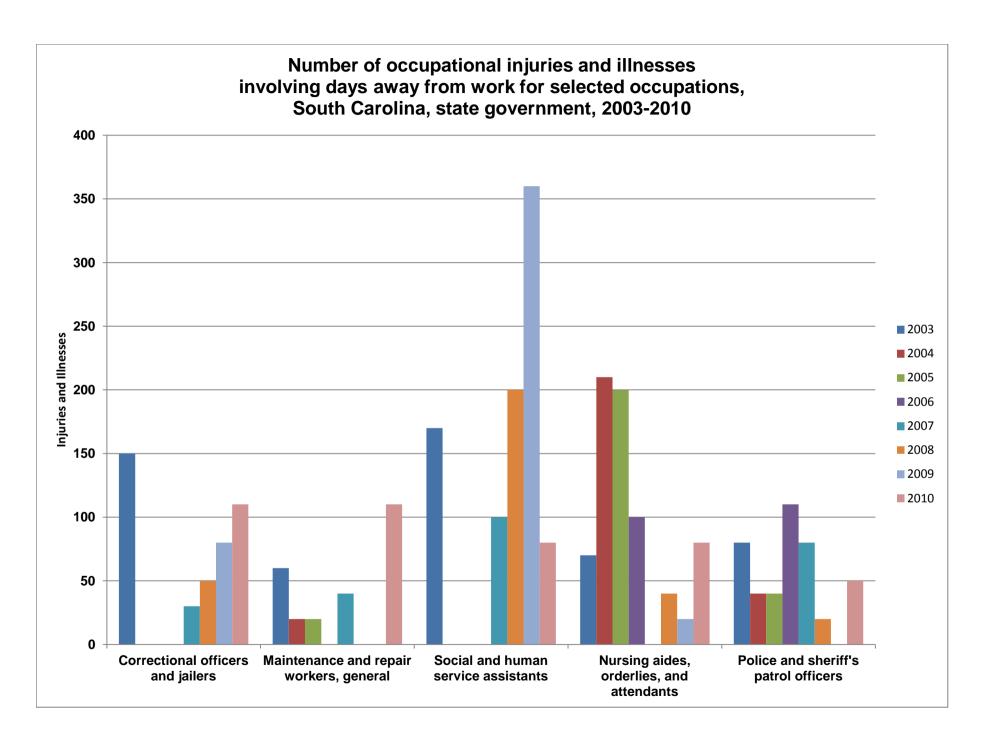

|                                                                           | 2010 | 2009 | 2008 | 200 | 07  | 2006 | 2005 | 2004 | . 2 | 2003 |  |
|---------------------------------------------------------------------------|------|------|------|-----|-----|------|------|------|-----|------|--|
| Correctional officers and jailers                                         |      | 10   | 80   | 50  | 30  |      |      |      |     | 150  |  |
| Maintenance and repair workers, general Social and human                  | 1    | 10   |      |     | 40  |      |      | 20   | 20  | 60   |  |
| service assistants                                                        | 8    | 30   | 360  | 200 | 100 |      |      |      |     | 170  |  |
| Nursing aides, orderlies,<br>and attendants<br>Police and sheriff's patro |      | 30   | 20   | 40  |     | 10   | 00   | 200  | 210 | 70   |  |
| officers                                                                  |      | 50   |      | 20  | 80  | 11   | 10   | 40   | 40  | 80   |  |