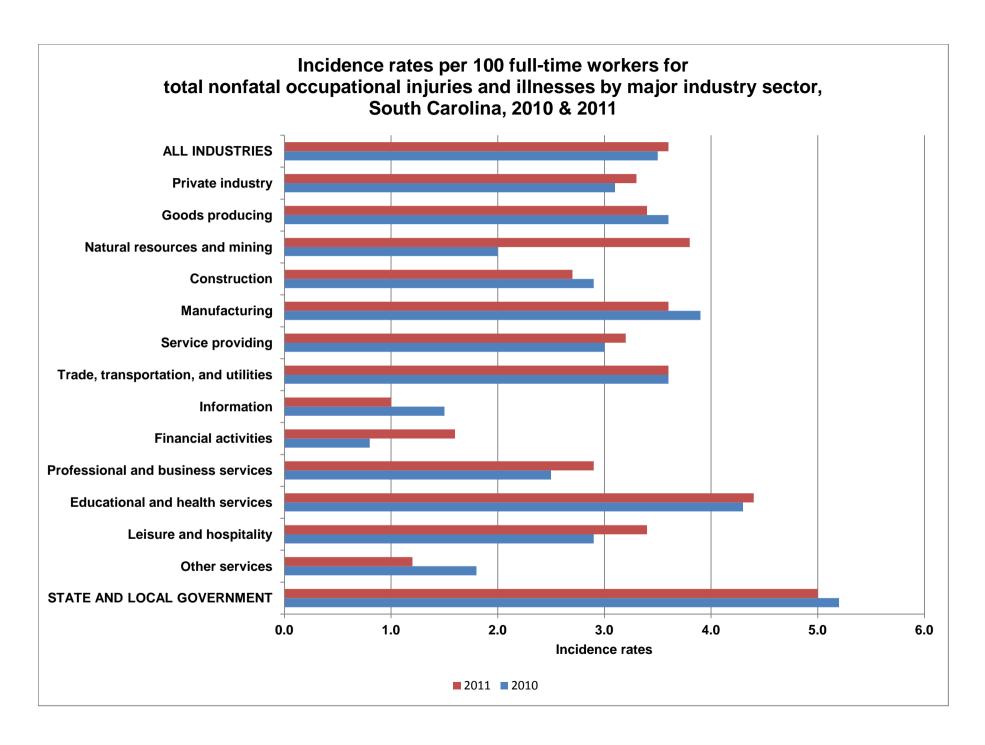

|                                      | 2010 2011 |     |
|--------------------------------------|-----------|-----|
| STATE AND LOCAL GOVERNMENT           | 5.2       | 5.0 |
| Other services                       | 1.8       | 1.2 |
| Leisure and hospitality              | 2.9       | 3.4 |
| Educational and health services      | 4.3       | 4.4 |
| Professional and business services   | 2.5       | 2.9 |
| Financial activities                 | 8.0       | 1.6 |
| Information                          | 1.5       | 1.0 |
| Trade, transportation, and utilities | 3.6       | 3.6 |
| Service providing                    | 3.0       | 3.2 |
| Manufacturing                        | 3.9       | 3.6 |
| Construction                         | 2.9       | 2.7 |
| Natural resources and mining         | 2.0       | 3.8 |
| Goods producing                      | 3.6       | 3.4 |
| Private industry                     | 3.1       | 3.3 |
| ALL INDUSTRIES                       | 3.5       | 3.6 |