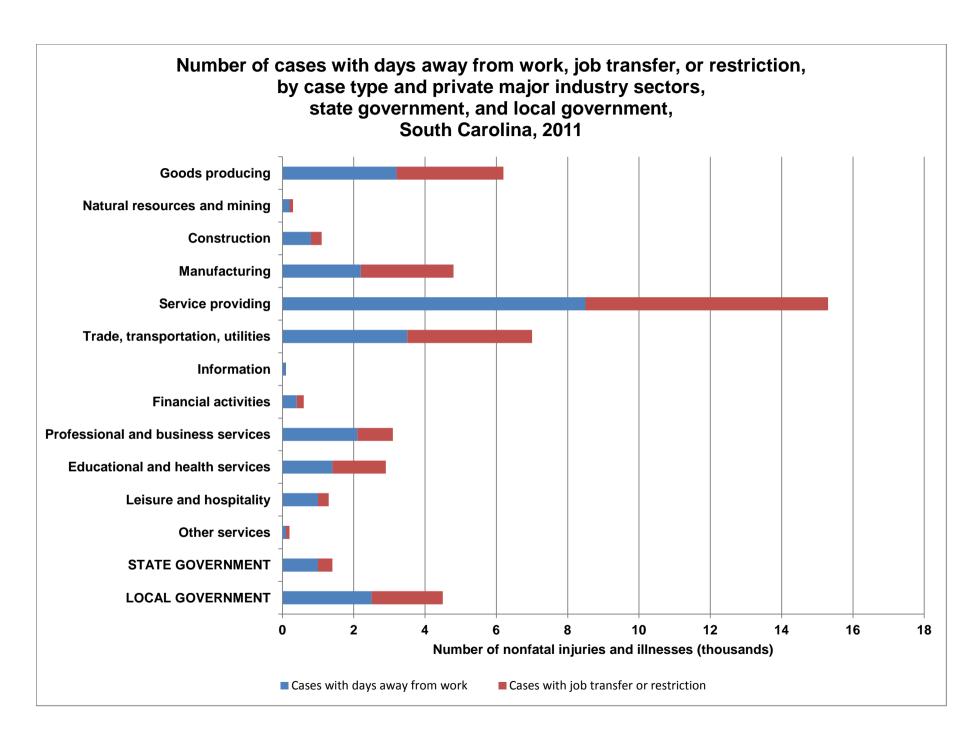

|                                    | DAFW | DJTR     |     |
|------------------------------------|------|----------|-----|
| LOCAL GOVERNMENT                   | 2.5  | 5        | 2.0 |
| STATE GOVERNMENT                   | 1.0  | )        | 0.4 |
| Other services                     | 0.1  |          | 0.1 |
| Leisure and hospitality            | 1.0  | )        | 0.3 |
| Educational and health services    | 1.4  | ļ        | 1.5 |
| Professional and business services | 2.1  |          | 1.0 |
| Financial activities               | 0.4  | ļ        | 0.2 |
| Information                        | 0.1  |          | 0.0 |
| Trade, transportation, utilities   | 3.5  | ;        | 3.5 |
| Service providing                  | 8.5  | ;        | 6.8 |
| Manufacturing                      | 2.2  | <u> </u> | 2.6 |
| Construction                       | 0.8  | 3        | 0.3 |
| Natural resources and mining       | 0.2  | <u> </u> | 0.1 |
| Goods producing                    | 3.2  | <u>}</u> | 3.0 |
|                                    |      |          |     |