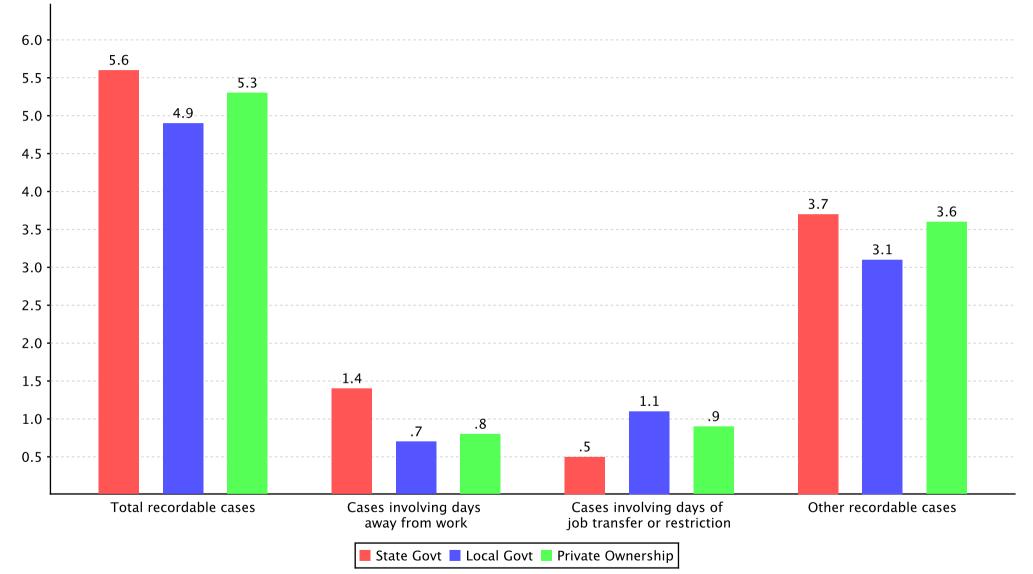

| Ownership                                           | State government | Local government | Private ownership |
|-----------------------------------------------------|------------------|------------------|-------------------|
| Total recordable cases                              | 5.6              | 4.9              | 5.3               |
| Cases involving days away from work                 | 1.4              | 0.7              | 0.8               |
| Cases involving days of job transfer or restriction | 0.5              | 1.1              | 0.9               |
| Other recordable cases                              | 3.7              | 3.1              | 3.6               |

## Incidence rates of occupational injuries and illnesses in hospitals (NAICS 622) by ownership and case type, South Carolina, 2015 [SOURCE : U.S. Bureau of Labor Statistics, U.S. Department of Labor, 2016]