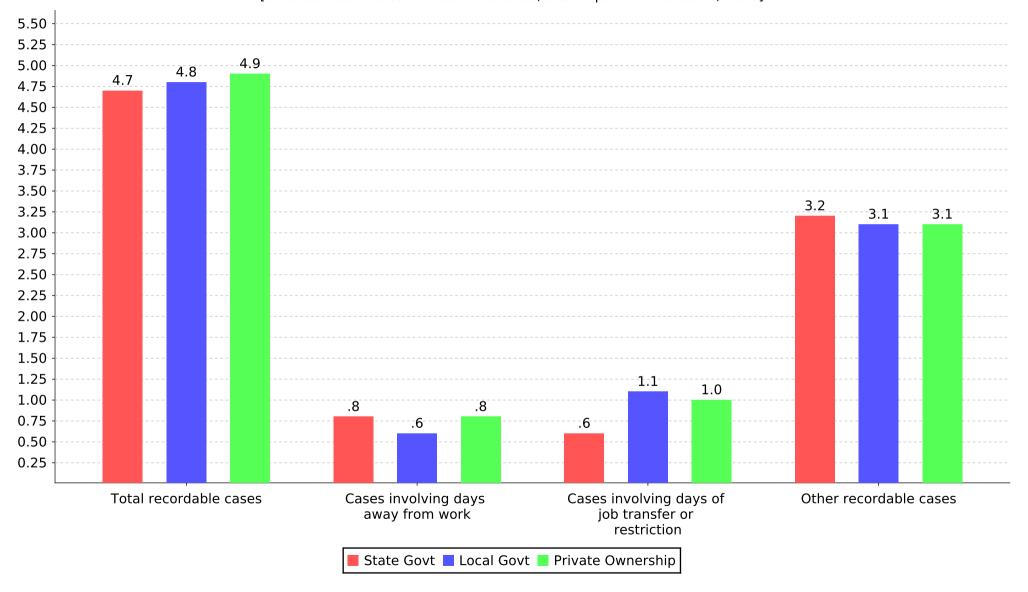

Incidence rates of occupational injuries and illnesses in hospitals (NAICS 622) by ownership and case type, South Carolina, 2019

| Ownership                                           | State government | Local government | Private ownership |
|-----------------------------------------------------|------------------|------------------|-------------------|
| Total recordable cases                              | 4.7              | 4.8              | 4.9               |
| Cases involving days away from work                 | 0.8              | 0.6              | 0.8               |
| Cases involving days of job transfer or restriction | 0.6              | 1.1              | 1.0               |
| Other recordable cases                              | 3.2              | 3.1              | 3.1               |

Incidence rates of occupational injuries and illnesses in hospitals (NAICS 622) by ownership and case type, South Carolina, 2019 [SOURCE: U.S. Bureau of Labor Statistics, U.S. Department of Labor, 2020]